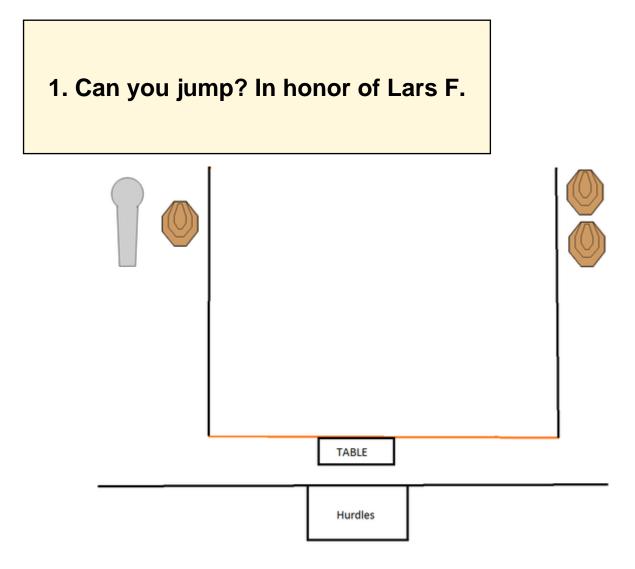

| CoF     | Comstock - Short                   | Points     | 35 p  |
|---------|------------------------------------|------------|-------|
| Targets | 3 paper, 1 popper, Total 4 targets | Min rounds | 7     |
| Firearm | Handgun                            | Match-%    | 8.75% |

| Procedure               |                                 |
|-------------------------|---------------------------------|
| Starting position       | Gun loaded & holstered          |
| Firearm ready condition |                                 |
| Start on                | Audible signal                  |
| Stop on                 | Last shot                       |
| Penalties               | As per current edition of rules |
| Safety angles           | L/R                             |
| Setup notes             |                                 |