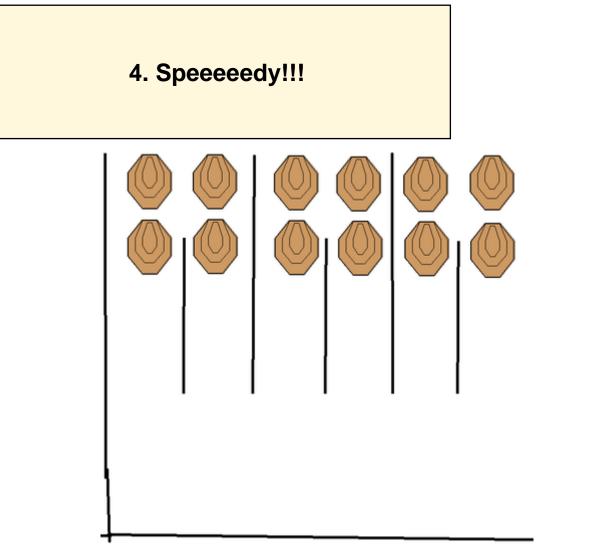

| CoF                        | Comstock - Medium                                           | Points     | 120 p  |
|----------------------------|-------------------------------------------------------------|------------|--------|
| Targets                    | 12 paper, Total 12 targets                                  | Min rounds | 24     |
| Firearm                    | Handgun                                                     | Match-%    | 30.00% |
| Procedure                  |                                                             |            |        |
| Starting position          | Gun loaded & holstered                                      |            |        |
| Firearm ready<br>condition |                                                             |            |        |
| Start on                   | Audible signal                                              |            |        |
| Stop on                    | Last shot                                                   |            |        |
| Penalties                  | As per current edition of rules                             |            |        |
| Safety angles              | L/R                                                         |            |        |
| Setup notes                |                                                             |            |        |
|                            | Shoot'n Score It https://shootnscoreit.com 2025-08-24 14:42 |            |        |