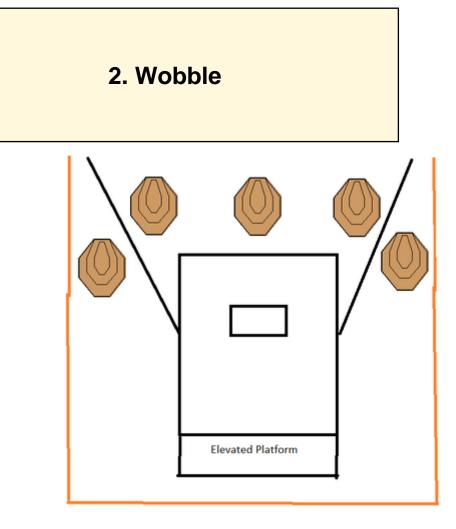

| CoF               | Comstock - Short                                            | Points     | 60 p   |
|-------------------|-------------------------------------------------------------|------------|--------|
| Targets           | 6 paper, Total 6 targets                                    | Min rounds | 12     |
| Firearm           | Handgun                                                     | Match-%    | 15.00% |
|                   |                                                             |            |        |
| Procedure         |                                                             |            |        |
| Starting position | Gun loaded & holstered                                      |            |        |
| Firearm ready     |                                                             |            |        |
| condition         |                                                             |            |        |
| Start on          | Audible signal                                              |            |        |
| Stop on           | Last shot                                                   |            |        |
| Penalties         | As per current edition of rules                             |            |        |
| Safety angles     | L/R                                                         |            |        |
| Setup notes       |                                                             |            |        |
|                   | Chaptle Coore It https://shapteosersit.com 2005 00 04 44 40 |            |        |