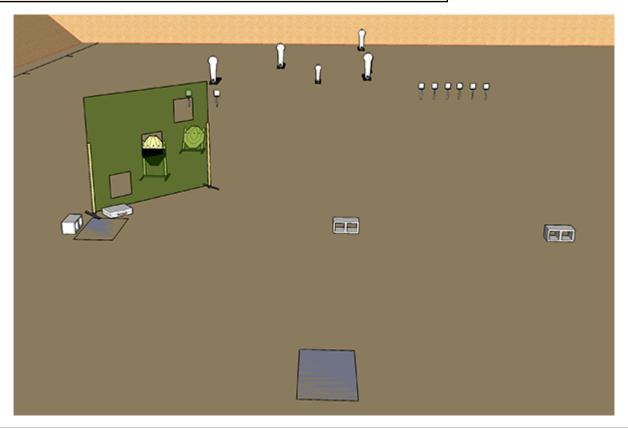

| CoF     | Comstock - Medium                             | Points     | 90 p   |
|---------|-----------------------------------------------|------------|--------|
| Targets | 2 paper, 6 popper, 8 plates, Total 16 targets | Min rounds | 18     |
| Firearm | Handgun                                       | Match-%    | 50.00% |

| Procedure               | Turn and engage the targets sets, foot must be on brick at for each shot at each position |
|-------------------------|-------------------------------------------------------------------------------------------|
| Starting position       | Gun loaded & holstered, facing up range. Wrists above shoulders.                          |
| Firearm ready condition |                                                                                           |
| Start on                | Audible signal                                                                            |
| Stop on                 | Last shot                                                                                 |
| Penalties               | As per current edition of rules                                                           |
| Safety angles           | L/R                                                                                       |
| Setup notes             | Shoot'n Score It https://shootpscoreit.com 2025-08-24 17:02                               |