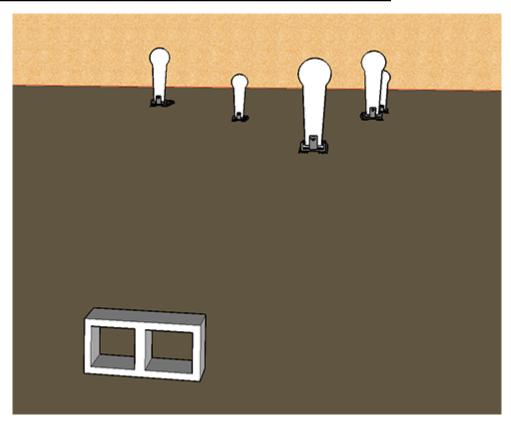

| CoF     | Comstock - Short          | Points     | 30 p   |
|---------|---------------------------|------------|--------|
| Targets | 6 plates, Total 6 targets | Min rounds | 6      |
| Firearm | Handgun                   | Match-%    | 16.67% |

| Procedure               | On the start signal engage all targets as visible. |
|-------------------------|----------------------------------------------------|
| Starting position       | Gun loaded & holstered, wrists above shoulders     |
| Firearm ready condition |                                                    |
| Start on                | Audible signal                                     |
| Stop on                 | Last shot                                          |
| Penalties               | As per current edition of rules                    |
| Safety angles           | L/R                                                |
| Setup notes             |                                                    |