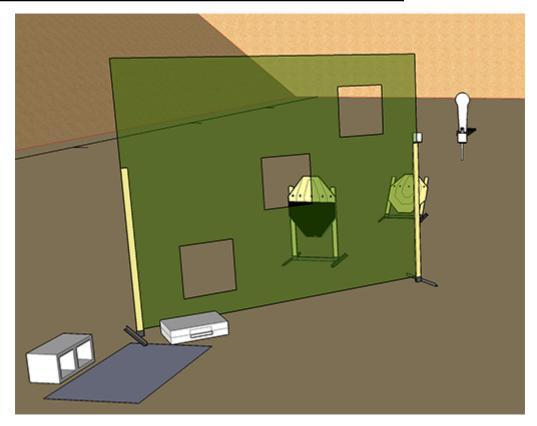

| CoF     | Comstock - Short                             | Points     | 35 p   |
|---------|----------------------------------------------|------------|--------|
| Targets | 2 paper, 1 popper, 2 plates, Total 5 targets | Min rounds | 7      |
| Firearm | Handgun                                      | Match-%    | 19.44% |

| Procedure               | On the start signal engage all targets as visible from within shooting box |
|-------------------------|----------------------------------------------------------------------------|
| Starting position       | Gun loaded, empty chamber, in the briefcase                                |
| Firearm ready condition |                                                                            |
| Start on                | Audible signal                                                             |
| Stop on                 | Last shot                                                                  |
| Penalties               | As per current edition of rules                                            |
| Safety angles           | L/R                                                                        |
| Setup notes             | Shoot'n Score It https://shootpscoreit.com 2025-08-24 17:02                |