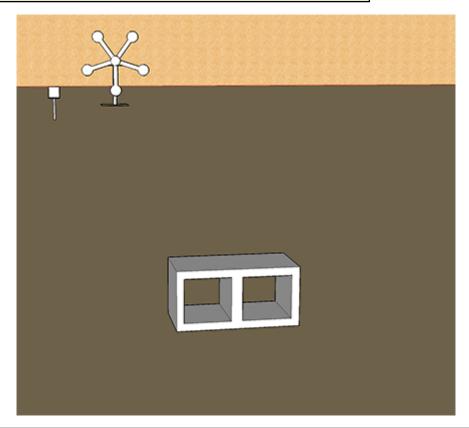

| CoF     | Comstock - Short          | Points     | 25 p   |
|---------|---------------------------|------------|--------|
| Targets | 5 popper, Total 5 targets | Min rounds | 5      |
| Firearm | Handgun                   | Match-%    | 13.89% |

| Procedure               | On start signal engage all targets as visible |
|-------------------------|-----------------------------------------------|
| Starting position       | Gun loaded & holstered, hands at sides        |
| Firearm ready condition |                                               |
| Start on                | Audible signal                                |
| Stop on                 | Last shot                                     |
| Penalties               | As per current edition of rules               |
| Safety angles           | L/R                                           |
| Setup notes             |                                               |