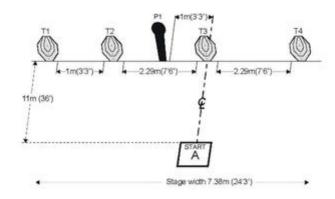

## 1. CLC-15

| CoF     | Comstock - Short                   | Points     | 45 p   |
|---------|------------------------------------|------------|--------|
| Targets | 4 paper, 1 popper, Total 5 targets | Min rounds | 9      |
| Firearm | Handgun                            | Match-%    | 17.65% |

| Procedure             |     |
|-----------------------|-----|
| Starting position     |     |
| Firearm ready         |     |
| condition<br>Start on |     |
| Stop on               |     |
| Penalties             |     |
| Safety angles         | L/R |
| Setup notes           |     |