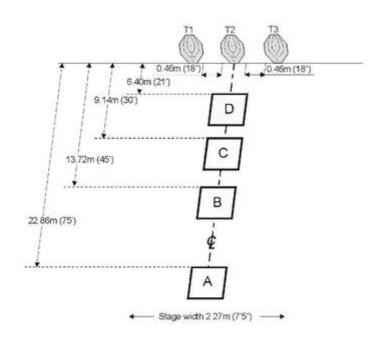

## 3. CLC-69

| CoF     | Comstock - Medium        | Points     | 120 p  |
|---------|--------------------------|------------|--------|
| Targets | 3 paper, Total 3 targets | Min rounds | 24     |
| Firearm | Handgun                  | Match-%    | 47.06% |

| Procedure         |     |
|-------------------|-----|
| Starting position |     |
| Firearm ready     |     |
| condition         |     |
| Start on          |     |
| Stop on           |     |
| Penalties         |     |
| Safety angles     | L/R |
| Setup notes       |     |