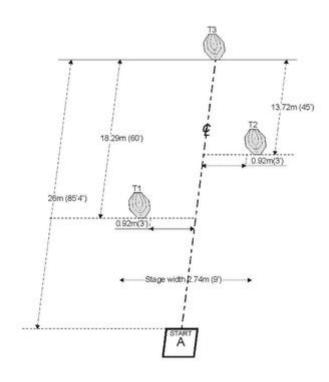

## 2. CLC-19

| CoF     | Comstock - Medium        | Points     | 90 p   |
|---------|--------------------------|------------|--------|
| Targets | 3 paper, Total 3 targets | Min rounds | 18     |
| Firearm | Handgun                  | Match-%    | 35.29% |

| Procedure         |     |
|-------------------|-----|
| Starting position |     |
| Firearm ready     |     |
| condition         |     |
| Start on          |     |
| Stop on           |     |
| Penalties         |     |
| Safety angles     | L/R |
| Setup notes       |     |