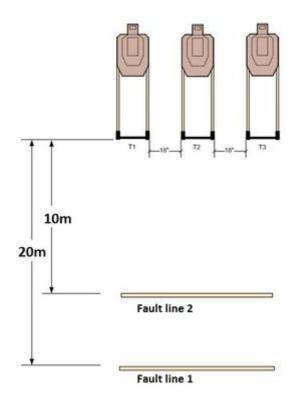

## 2. High Standards

| CoF     | Comstock - Medium        | Points     | 120 p  |
|---------|--------------------------|------------|--------|
| Targets | 3 paper, Total 3 targets | Min rounds | 24     |
| Firearm | Handgun                  | Match-%    | 57.14% |

| Procedure             | On signal, from Fault line 1, engage T1-3 with 2 rounds each freestyle, perform a mandatory reload and re-engage T1-2 with 2 rounds each STRONG hand only. Move to Fault line 2, engage T1-3 with 2 rounds each freestyle, perform a mandatory reload and re-engage T1-2 with 2 rounds each WEAK hand only |
|-----------------------|------------------------------------------------------------------------------------------------------------------------------------------------------------------------------------------------------------------------------------------------------------------------------------------------------------|
| Starting position     | Gun loaded & holstered. Behind Fault line 1, hands on head.                                                                                                                                                                                                                                                |
| Firearm ready         |                                                                                                                                                                                                                                                                                                            |
| condition<br>Start on | Audible signel                                                                                                                                                                                                                                                                                             |
| Start on              | Audible signal                                                                                                                                                                                                                                                                                             |
| Stop on               | Last shot                                                                                                                                                                                                                                                                                                  |
| Penalties             | As per current edition of rules                                                                                                                                                                                                                                                                            |
| Safety angles         | L/R                                                                                                                                                                                                                                                                                                        |
| Setup notes           | Shootin Soore It https://ehactroopreit.com 2025.09.24.12:40                                                                                                                                                                                                                                                |