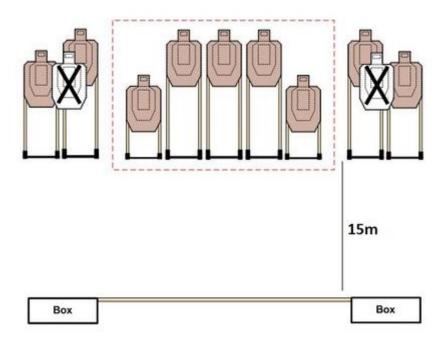

## 1. Fast Track

| CoF     | Comstock - Medium                    | Points     | 90 p   |
|---------|--------------------------------------|------------|--------|
| Targets | 9 paper, 2 no-shoot, Total 9 targets | Min rounds | 18     |
| Firearm | Handgun                              | Match-%    | 42.86% |

| Procedure             | On start signal, engage targets as they become available. No-Shoot arrays must be engaged from their respective boxes only. Middle array must be engaged from behind fault line only, and must NOT be engaged from the boxes. |
|-----------------------|-------------------------------------------------------------------------------------------------------------------------------------------------------------------------------------------------------------------------------|
| Starting position     | Standing behind the fault line, facing downrange, toes on line, arms relaxed Gun loaded & holstered                                                                                                                           |
| Firearm ready         |                                                                                                                                                                                                                               |
| condition<br>Start on | Audible signal                                                                                                                                                                                                                |
|                       |                                                                                                                                                                                                                               |
| Stop on               | Last shot                                                                                                                                                                                                                     |
| Penalties             | As per current edition of rules                                                                                                                                                                                               |
| Safety angles         | L/R                                                                                                                                                                                                                           |
| Setup notes           | No shoot target must patially cover both shoot target in each array. middle array should have 3 high and 2 low targets.                                                                                                       |