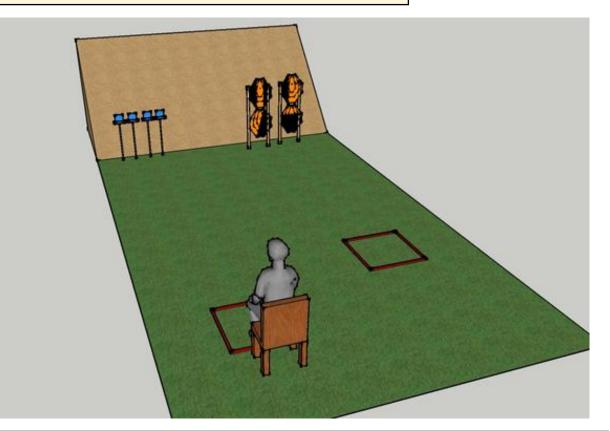

## 2. Gruset Vänster

| CoF     | Comstock - Short                   | Points     | 60 p   |
|---------|------------------------------------|------------|--------|
| Targets | 4 paper, 4 plates, Total 8 targets | Min rounds | 12     |
| Firearm | Handgun                            | Match-%    | 18.18% |

| Procedure             | Plates must be shot from area A, paper targets must be shot from area B. |
|-----------------------|--------------------------------------------------------------------------|
| Starting position     | Sitting on chair, hands on knees. Gun loaded & holstered                 |
| Firearm ready         |                                                                          |
| condition<br>Start on | Audible signal                                                           |
| Start on              |                                                                          |
| Stop on               | Last shot                                                                |
| Penalties             | As per current edition of rules                                          |
| Safety angles         | L/R                                                                      |
| Setup notes           |                                                                          |