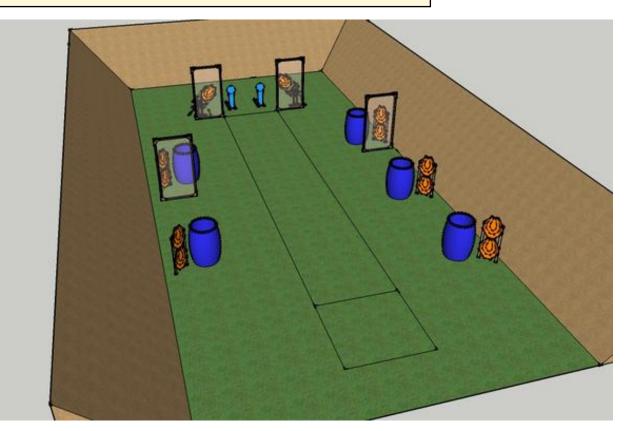

## 1. Gropen

| CoF     | Comstock - Long                                           | Points     | 130 p  |
|---------|-----------------------------------------------------------|------------|--------|
| Targets | 10 paper, 2 disappering/bonus, 2 popper, Total 14 targets | Min rounds | 22     |
| Firearm | Handgun                                                   | Match-%    | 39.39% |

| Procedure                  | Poppers activate swingers. Poppers must be shot from area A. Swingers are disappearing (bonus targets). |
|----------------------------|---------------------------------------------------------------------------------------------------------|
| Starting position          | Gun loaded & holstered                                                                                  |
| Firearm ready<br>condition |                                                                                                         |
| Start on                   | Audible signal                                                                                          |
| Stop on                    | Last shot                                                                                               |
| Penalties                  | As per current edition of rules                                                                         |
| Safety angles              | L/R                                                                                                     |
| Setup notes                |                                                                                                         |