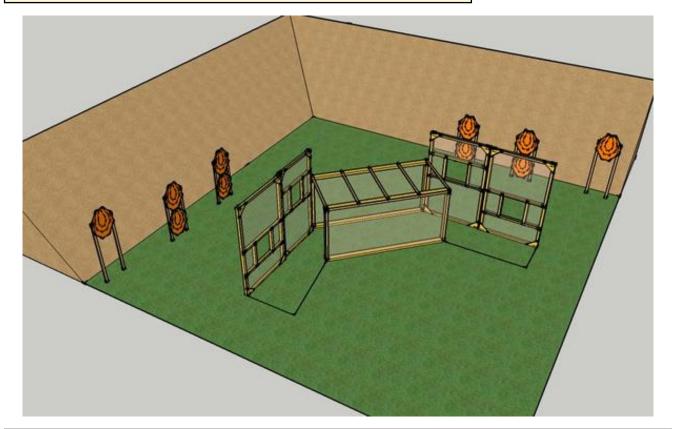

## 4. Gruset Höger

| CoF     | Comstock - Medium          | Points     | 100 p  |
|---------|----------------------------|------------|--------|
| Targets | 10 paper, Total 10 targets | Min rounds | 20     |
| Firearm | Handgun                    | Match-%    | 30.30% |

| Procedure         | IPSC Mini Targets                          |
|-------------------|--------------------------------------------|
| Starting position | Anywhere in area A. Gun loaded & holstered |
| Firearm ready     |                                            |
| condition         |                                            |
| Start on          | Audible signal                             |
| Stop on           | Last shot                                  |
| Penalties         | As per current edition of rules            |
| Safety angles     | L/R                                        |
| Setup notes       |                                            |