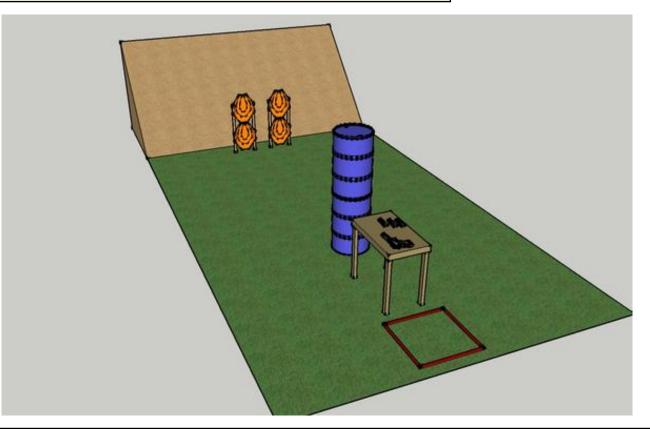

## 3. Gruset Mitten

| CoF     | Comstock - Short         | Points     | 40 p   |
|---------|--------------------------|------------|--------|
| Targets | 4 paper, Total 4 targets | Min rounds | 8      |
| Firearm | Handgun                  | Match-%    | 12.12% |

| Procedure               | All magazines to be used must be placed on table. |
|-------------------------|---------------------------------------------------|
| Starting position       | Gun loaded on table                               |
| Firearm ready condition |                                                   |
| Start on                | Audible signal                                    |
| Stop on                 | Last shot                                         |
| Penalties               | As per current edition of rules                   |
| Safety angles           | L/R                                               |
| Setup notes             |                                                   |