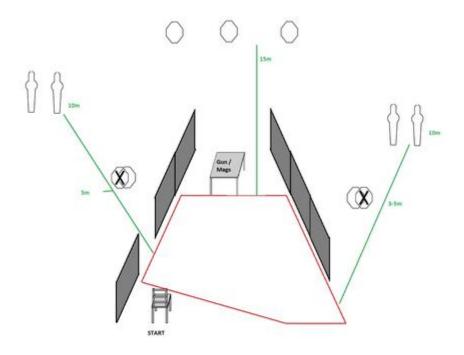

## 1. No Time for Rest

| CoF                     | Comstock - Medium                                                              | Points               | 70 p                        |
|-------------------------|--------------------------------------------------------------------------------|----------------------|-----------------------------|
| Targets                 | 5 paper, 4 popper, 2 no-shoot, Total 9 targets                                 | Min rounds           | 14                          |
| Firearm                 | Handgun                                                                        | Match-%              | 50.00%                      |
|                         |                                                                                |                      |                             |
| Procedure               | On signal, move to table and collect gun and magazines. Load and               | d engage as targets  | become visible.             |
| Starting position       | Seated, hands on knees. Gun unloaded on table. magazines on ta                 | able.                |                             |
| Firearm ready condition |                                                                                |                      |                             |
| Start on                | Audible signal                                                                 |                      |                             |
| Stop on                 | Last shot                                                                      |                      |                             |
| Penalties               | As per current edition of rules                                                |                      |                             |
| Safety angles           | L/R. There will be rearward movement, maintain forward muzzle d                | lirection when doing | so.                         |
| Setup notes             | Ranges are approximate. Modify to fit. Targets near table should r either side | equire movement fro  | om shooting position to see |
|                         | Shoot'n Spore It https://shootpagarait.com 2025.07.07.02:42                    |                      |                             |