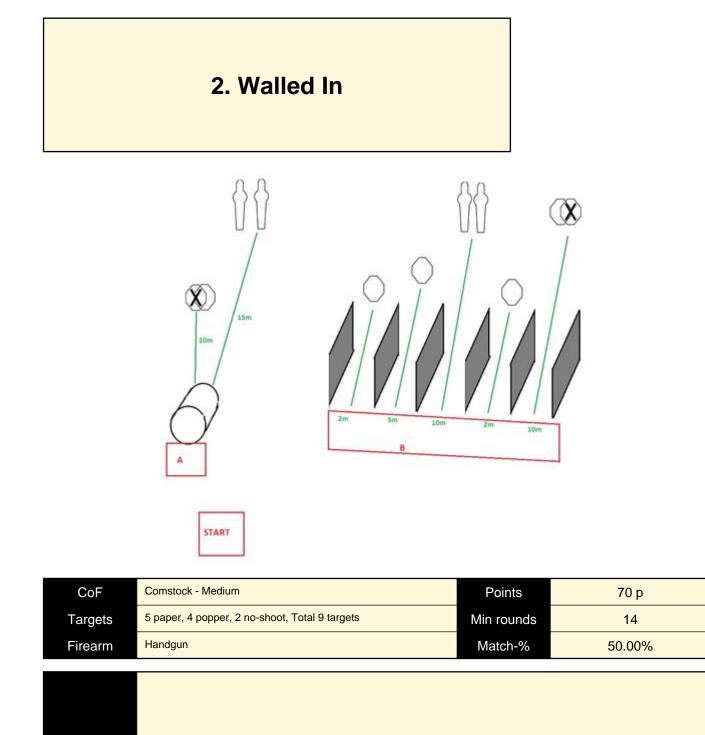

| Procedure | On signal move to Box A and engage targets THROUGH the barrel. Move to Zone B and engage each target from its |
|-----------|---------------------------------------------------------------------------------------------------------------|
|           | respective bay (5 sets of targets, 5 bays)                                                                    |

| Starting position | Gun loaded & holstered                                                                                                                                                                  |
|-------------------|-----------------------------------------------------------------------------------------------------------------------------------------------------------------------------------------|
| Firearm ready     |                                                                                                                                                                                         |
| condition         |                                                                                                                                                                                         |
| Start on          | Audible signal                                                                                                                                                                          |
| Stop on           | Last shot                                                                                                                                                                               |
| Penalties         | As per current edition of rules                                                                                                                                                         |
| Safety angles     | L/R                                                                                                                                                                                     |
| Setup notes       | Barrel will be at ground level, forcing shooters to either sit or lie to make the shot. Idealy the bays will have some kind of top on them to force shooters to kneel to make the shot. |