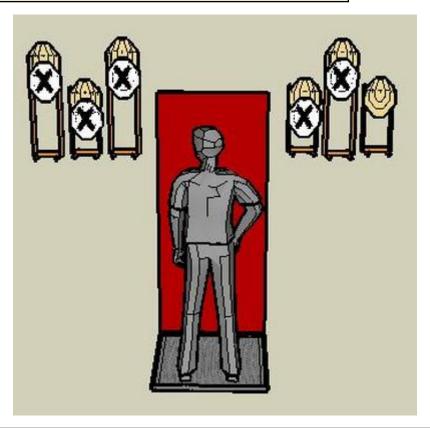

| CoF     | Comstock - Short                     | Points     | 60 p   |
|---------|--------------------------------------|------------|--------|
| Targets | 6 paper, 5 no-shoot, Total 6 targets | Min rounds | 12     |
| Firearm | Handgun                              | Match-%    | 10.81% |