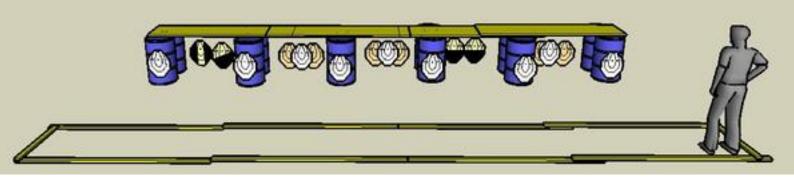

| CoF     | Comstock - Long                                  | Points     | 160 p  |
|---------|--------------------------------------------------|------------|--------|
| Targets | 15 paper, 2 plates, 3 no-shoot, Total 17 targets | Min rounds | 32     |
| Firearm | Handgun                                          | Match-%    | 28.83% |