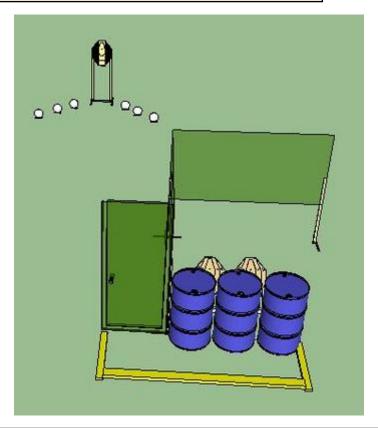

| CoF     | Comstock - Short                               | Points     | 55 p  |
|---------|------------------------------------------------|------------|-------|
| Targets | 5 paper, 1 popper, 1 no-shoot, Total 6 targets | Min rounds | 11    |
| Firearm | Handgun                                        | Match-%    | 9.91% |