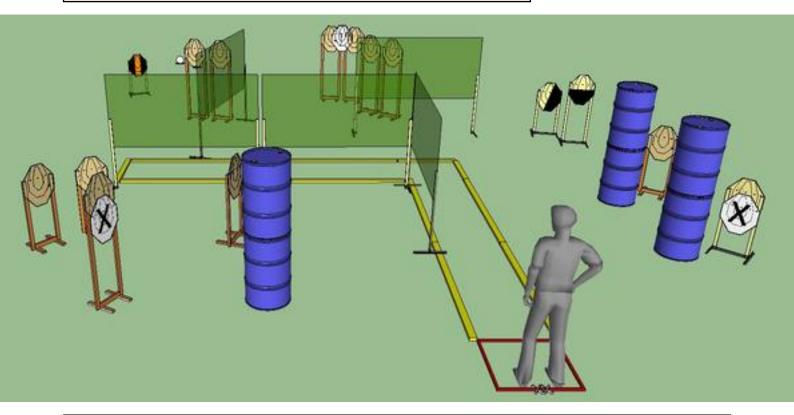

| CoF     | Comstock - Medium                               | Points     | 120 p  |
|---------|-------------------------------------------------|------------|--------|
| Targets | 8 paper, 8 popper, 3 no-shoot, Total 16 targets | Min rounds | 24     |
| Firearm | Handgun                                         | Match-%    | 21.62% |

| Procedure               | On signal - engage targets. From designated area |
|-------------------------|--------------------------------------------------|
| Starting position       | Gun loaded & holstered. Heels touching mark      |
| Firearm ready condition |                                                  |
| Start on                | Audible signal                                   |
| Stop on                 | Last shot                                        |
| Penalties               | As per current edition of rules                  |
| Safety angles           | L fixed / R 90 degrees                           |
| Setup notes             |                                                  |