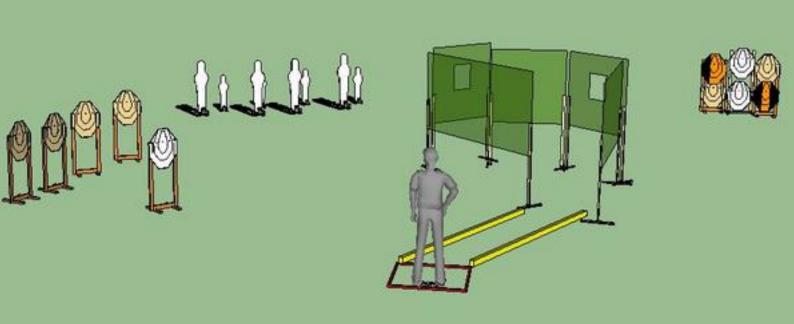

| CoF     | Comstock - Long                                  | Points     | 160 p  |
|---------|--------------------------------------------------|------------|--------|
| Targets | 15 paper, 2 plates, 3 no-shoot, Total 17 targets | Min rounds | 32     |
| Firearm | Handgun                                          | Match-%    | 28.83% |

| Procedure               | On signal - engage targets. From designated area |
|-------------------------|--------------------------------------------------|
| Starting position       | Gun loaded & holstred. Heels touching mark       |
| Firearm ready condition |                                                  |
| Start on                | Audible signal                                   |
| Stop on                 | Last shot                                        |
| Penalties               | As per current edition of rules                  |
| Safety angles           | L&R                                              |
| Setup notes             |                                                  |