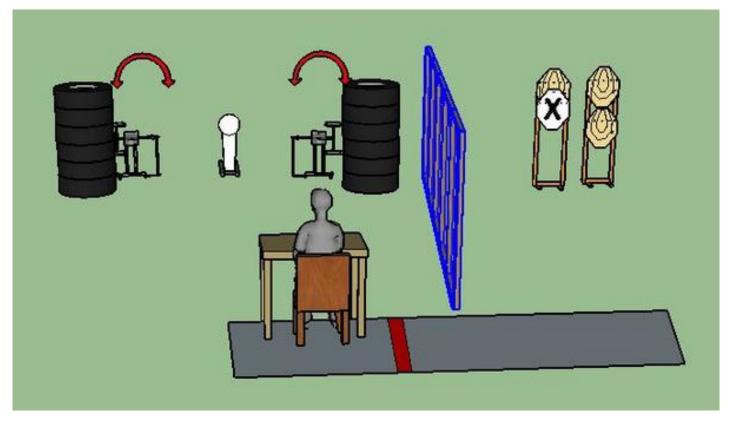

| CoF     | Comstock - Short                               | Points     | 55 p  |
|---------|------------------------------------------------|------------|-------|
| Targets | 5 paper, 1 popper, 1 no-shoot, Total 6 targets | Min rounds | 11    |
| Firearm | Handgun                                        | Match-%    | 9.91% |

| Procedure         | On procedure engage all targets from designated area, after passing red line only strong hand are allowed to be used. If the shooter goes back he needs to use strong hand only. Popper activates the swinger. The Swingers will be visible after activated in the end position |
|-------------------|---------------------------------------------------------------------------------------------------------------------------------------------------------------------------------------------------------------------------------------------------------------------------------|
| Starting position | Gun unloaded on the table. All magazines that will be used on the table. Sitting, hands on knees                                                                                                                                                                                |
| Firearm ready     |                                                                                                                                                                                                                                                                                 |
| condition         | Audible signed                                                                                                                                                                                                                                                                  |
| Start on          | Audible signal                                                                                                                                                                                                                                                                  |
| Stop on           | Last shot                                                                                                                                                                                                                                                                       |
| Penalties         | As per current edition of rules                                                                                                                                                                                                                                                 |
| Safety angles     | L/R                                                                                                                                                                                                                                                                             |
| Setup notes       | Chartle Coard It https://shaatraaardi.com. 2005 00 07 07 07                                                                                                                                                                                                                     |