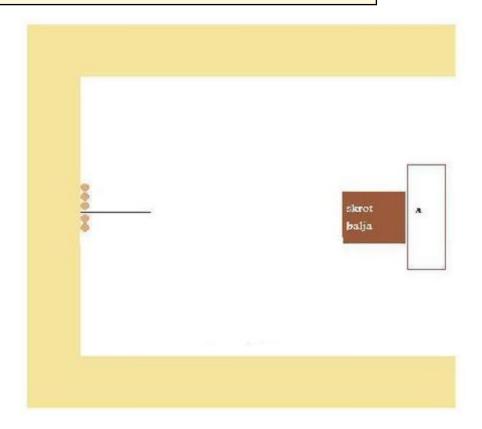

## 3. Station 3, Short

| CoF     | Comstock - Short         | Points     | 50 p  |
|---------|--------------------------|------------|-------|
| Targets | 5 paper, Total 5 targets | Min rounds | 10    |
| Firearm | Rifle                    | Match-%    | 9.43% |

| Procedure               | Engage targets                                              |
|-------------------------|-------------------------------------------------------------|
| Starting position       | Option 1, standing anywhere in area A                       |
| Firearm ready condition |                                                             |
| Start on                | Audible signal                                              |
| Stop on                 | Last shot                                                   |
| Penalties               | As per current edition of rules                             |
| Safety angles           | L/R                                                         |
| Setup notes             | Shoot'n Score It https://chootnecoreit.com 2025-08-07-05:01 |