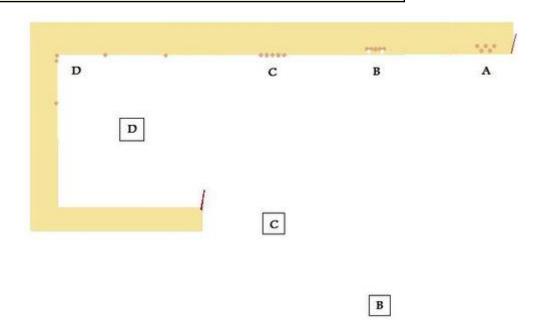

## 5. Station 5, Long

A

| CoF     | Comstock - Long                        | Points     | 200 p  |
|---------|----------------------------------------|------------|--------|
| Targets | 20 paper, 2 no-shoot, Total 20 targets | Min rounds | 40     |
| Firearm | Rifle                                  | Match-%    | 37.74% |

| Procedure               | Engage target arrays a,b,c,d from corresponding boxes. |
|-------------------------|--------------------------------------------------------|
| Starting position       | Option 1, standing in box A                            |
| Firearm ready condition |                                                        |
| Start on                | Audible signal                                         |
| Stop on                 | Last shot                                              |
| Penalties               | As per current edition of rules                        |
| Safety angles           | L/R                                                    |
| Setup notes             |                                                        |