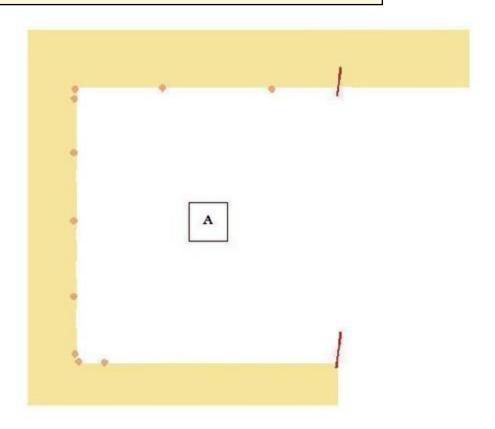

## 4. Station 4, Short

| CoF     | Comstock - Short           | Points     | 50 p  |
|---------|----------------------------|------------|-------|
| Targets | 10 paper, Total 10 targets | Min rounds | 10    |
| Firearm | Rifle                      | Match-%    | 9.43% |

| Procedure               | Engage targets with a minimum of 1 Round each               |
|-------------------------|-------------------------------------------------------------|
| Starting position       | Option 3, Standing in box A                                 |
| Firearm ready condition |                                                             |
| Start on                | Audible signal                                              |
|                         |                                                             |
| Stop on                 | Last shot                                                   |
| Penalties               | As per current edition of rules                             |
| Safety angles           | L/R                                                         |
| Setup notes             | Shoot'n Score It https://ehootpscoreit.com 2025-08-07-05:01 |