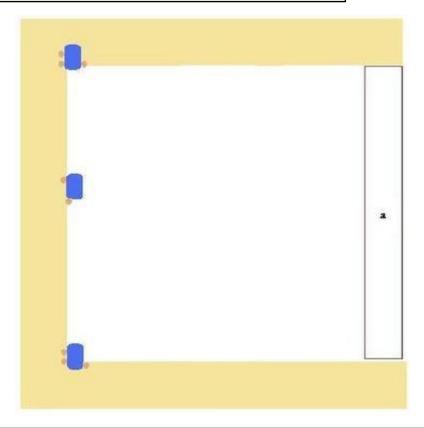

### 2. Station 2 Medium

| CoF     | Comstock - Medium        | Points     | 80 p   |
|---------|--------------------------|------------|--------|
| Targets | 8 paper, Total 8 targets | Min rounds | 16     |
| Firearm | Rifle                    | Match-%    | 15.09% |

| Procedure             | Engage targets                                              |
|-----------------------|-------------------------------------------------------------|
| Starting position     | Option 1, standing anywhere in area A                       |
| Firearm ready         |                                                             |
| condition<br>Start on | Audible signal                                              |
|                       |                                                             |
| Stop on               | Last shot                                                   |
| Penalties             | As per current edition of rules                             |
| Safety angles         | L/R                                                         |
| Setup notes           | Shoot'n Score It https://shootnscoreit.com 2025-08-07 05:01 |