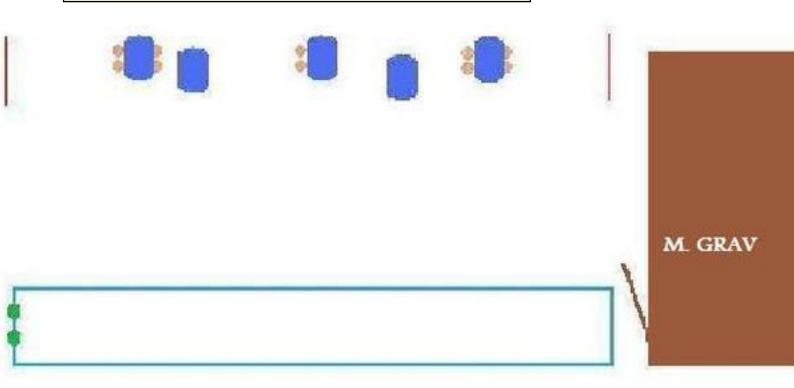

# 1. Station 1, Medium

| CoF     | Comstock - Medium          | Points     | 100 p  |
|---------|----------------------------|------------|--------|
| Targets | 10 paper, Total 10 targets | Min rounds | 20     |
| Firearm | Rifle                      | Match-%    | 18.87% |

| Procedure               | Engage targets, A mandatory reload must be made between first and last shot |
|-------------------------|-----------------------------------------------------------------------------|
| Starting position       | Option 1, Heels on marks                                                    |
| Firearm ready condition |                                                                             |
| Start on                | Audible signal                                                              |
| Stop on                 | Last shot                                                                   |
| Penalties               | As per current edition of rules                                             |
| Safety angles           | L/R                                                                         |
| Setup notes             |                                                                             |