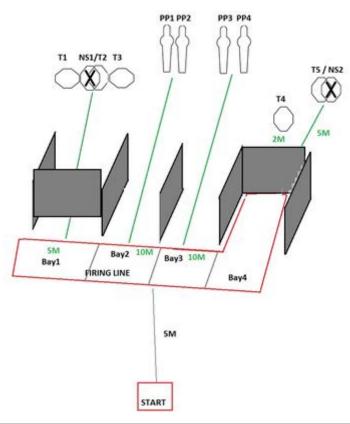

| Procedure             | On signal move from START box to firing line and engage targets. 3 (THREE scoring shots on each paper, steel till it falls) Each bank of targets to be engaged from its respective bay. Bay 1 to be engaged from UNDER the barricade. Bay 4 from OVER the barricade. |
|-----------------------|----------------------------------------------------------------------------------------------------------------------------------------------------------------------------------------------------------------------------------------------------------------------|
| Starting position     | Gun loaded & holstered                                                                                                                                                                                                                                               |
| Firearm ready         |                                                                                                                                                                                                                                                                      |
| condition<br>Start on | Audible signal                                                                                                                                                                                                                                                       |
|                       | · · · · · · · · · · · · · · · · · · ·                                                                                                                                                                                                                                |
| Stop on               | Last shot                                                                                                                                                                                                                                                            |
| Penalties             | As per current edition of rules                                                                                                                                                                                                                                      |
| Safety angles         | L/R                                                                                                                                                                                                                                                                  |
| Setup notes           | Bay 1 to have pallet strapped 20-30cm above ground level. Idea is to require the shot from the prone position. Ranges approximate and can change as needed. Steel min. 10m                                                                                           |