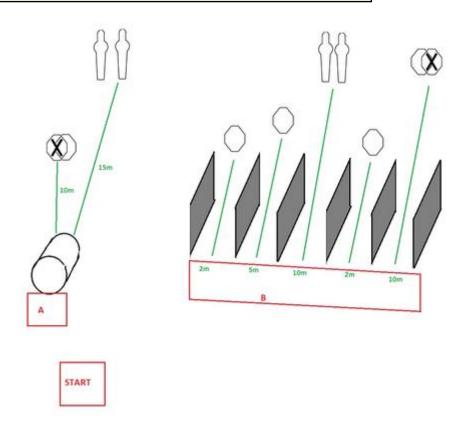

| Procedure             | On signal move to Box A and engage targets THROUGH the barrel. Move to Zone B and engage each target from its respective bay (5 sets of targets, 5 bays. bays should have roof on them) |
|-----------------------|-----------------------------------------------------------------------------------------------------------------------------------------------------------------------------------------|
| Starting position     | Gun loaded & holstered                                                                                                                                                                  |
| Firearm ready         |                                                                                                                                                                                         |
| condition<br>Start on | Audible signal                                                                                                                                                                          |
|                       |                                                                                                                                                                                         |
| Stop on               | Last shot                                                                                                                                                                               |
| Penalties             | As per current edition of rules                                                                                                                                                         |
| Safety angles         | L/R                                                                                                                                                                                     |
| Setup notes           | Plastic pallets for bays, will need at least 6 to make bays and possibly another 5 for roof. Ranges approximate, steel must be 10m min                                                  |