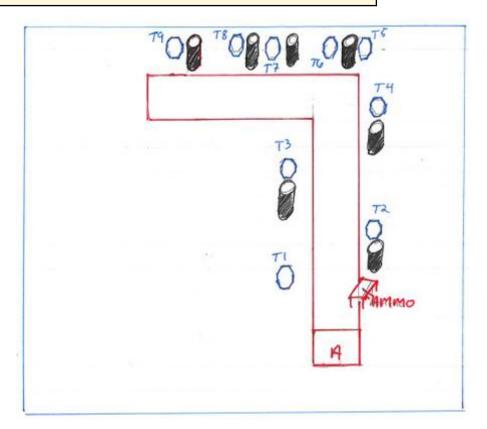

## 4. The pick up

| CoF     | Comstock - Medium        | Points     | 90 p   |
|---------|--------------------------|------------|--------|
| Targets | 9 paper, Total 9 targets | Min rounds | 18     |
| Firearm | Handgun                  | Match-%    | 32.73% |

| Procedure               | On signal. Engage targets as they come visible, staying within the faultlines. All ammunition to be used. must be picked up from table. Last two shooters patches. |
|-------------------------|--------------------------------------------------------------------------------------------------------------------------------------------------------------------|
| Starting position       | Gun unloaded & holstered inn area A. No ammunition allowed in area A at start signal.                                                                              |
| Firearm ready condition |                                                                                                                                                                    |
| Start on                | Audible signal                                                                                                                                                     |
| Stop on                 | Last shot                                                                                                                                                          |
| Penalties               | As per current edition of rules                                                                                                                                    |
| Safety angles           | L/R Disclosed on stage                                                                                                                                             |
| Setup notes             | Bord plassert slik at man må ut av område A for å nå tak i ammunisionen.                                                                                           |