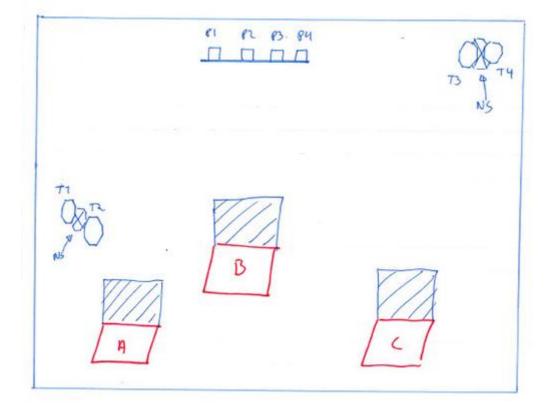

| CoF     | Comstock - Short                               | Points     | 60 p   |
|---------|------------------------------------------------|------------|--------|
| Targets | 4 paper, 4 plates, 2 no-shoot, Total 8 targets | Min rounds | 12     |
| Firearm | Handgun                                        | Match-%    | 21.82% |
|         |                                                |            |        |

| Procedure               | On signal. Engange T1-T2 from area A. P1-P4 from area B. T3-T4 from area C. Last Shooter patches. |
|-------------------------|---------------------------------------------------------------------------------------------------|
| Starting position       | Gun loaded & holstered In area A, B or C.                                                         |
| Firearm ready condition |                                                                                                   |
| Start on                | Audible signal                                                                                    |
| Stop on                 | Last shot                                                                                         |
| Penalties               | As per current edition of rules                                                                   |
| Safety angles           | L/R Disclosed on stage                                                                            |
| Setup notes             | Mini targets. OBS! NS kan settes både foran og bak med 2 Targets.                                 |