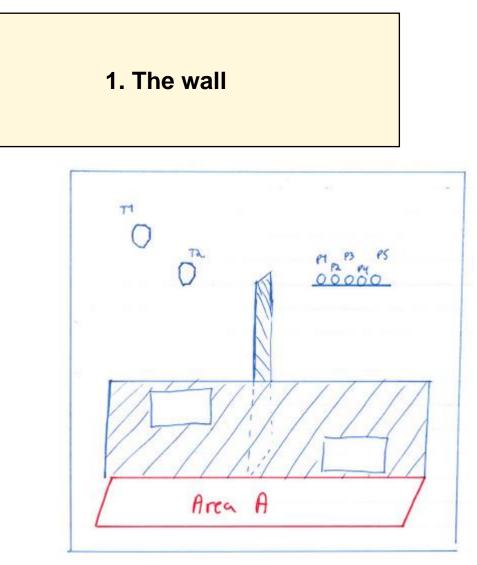

| CoF                     | Comstock - Short                                                                                      | Points     | 45 p   |
|-------------------------|-------------------------------------------------------------------------------------------------------|------------|--------|
| Targets                 | 2 paper, 5 plates, Total 7 targets                                                                    | Min rounds | 9      |
| Firearm                 | Handgun                                                                                               | Match-%    | 16.36% |
|                         |                                                                                                       |            |        |
| Procedure               | On signal. While staying in within area A, engage targets as they come visible. Last shooter patches. |            |        |
| Starting position       | Gun loaded & holstered. Anywhere in area A.                                                           |            |        |
| Firearm ready condition |                                                                                                       |            |        |
| Start on                | Audible signal                                                                                        |            |        |
| Stop on                 | Last shot                                                                                             |            |        |
| Penalties               | As per current edition of rules                                                                       |            |        |
| Safety angles           | L/R Disclosed on stage                                                                                |            |        |
| Setup notes             |                                                                                                       |            |        |

| Procedure               | On signal. Engange T1-T2 from area A. P1-P4 from area B. T3-T4 from area C. Last Shooter patches. |
|-------------------------|---------------------------------------------------------------------------------------------------|
| Starting position       | Gun loaded & holstered In area A, B or C.                                                         |
| Firearm ready condition |                                                                                                   |
| Start on                | Audible signal                                                                                    |
| Stop on                 | Last shot                                                                                         |
| Penalties               | As per current edition of rules                                                                   |
| Safety angles           | L/R Disclosed on stage                                                                            |
| Setup notes             | Mini targets. OBS! NS kan settes både foran og bak med 2 Targets.                                 |