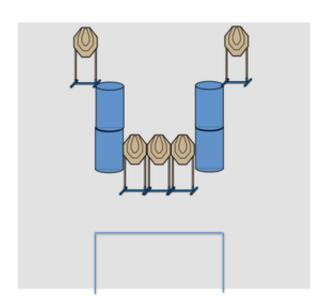

#### 5. Weak Hand - The Triangle

## Stage 5 – Medium course

| CoF     | Comstock - Medium                               | Points     | 90 p   |
|---------|-------------------------------------------------|------------|--------|
| Targets | 8 paper, 2 plates, 2 no-shoot, Total 10 targets | Min rounds | 18     |
| Firearm | Handgun                                         | Match-%    | 12.16% |

| Procedure               | Engage all targets within the designated area with WEAK HAND ONLY. |
|-------------------------|--------------------------------------------------------------------|
| Starting position       | Gun loaded on barrel and all magazines to be used on barrel.       |
| Firearm ready condition |                                                                    |
| Start on                | Audible signal                                                     |
| Stop on                 | Last shot                                                          |
| Penalties               | As per current edition of rules                                    |
| Safety angles           | L/R                                                                |
| Setup notes             |                                                                    |