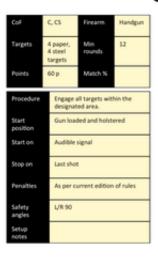

# Stage 4 – Short course

| CoF               | C, CS                                      | Firearm                      | Handgun  |
|-------------------|--------------------------------------------|------------------------------|----------|
| Targets           | 4 paper, 3<br>steel<br>plates, 1<br>popper | Min<br>rounds                | 12       |
| Points            | 60 p                                       | Match %                      |          |
| Procedure         | Engage a<br>designati                      | ill targets with<br>ed area. | nin the  |
| Start<br>position | Gun load                                   | led and holstered            |          |
| Start on          | Audible s                                  | ignal                        |          |
| Stop on           | Last shot                                  |                              |          |
| Penalties         | As per cu                                  | ment edition                 | of rules |
| Safety<br>angles  | L/R 90                                     |                              |          |
| Setup<br>notes    |                                            |                              |          |
|                   |                                            |                              |          |

| CoF     | Comstock - Short                                         | Points     | 60 p  |
|---------|----------------------------------------------------------|------------|-------|
| Targets | 4 paper, 1 popper, 3 plates, 5 no-shoot, Total 8 targets | Min rounds | 12    |
| Firearm | Handgun                                                  | Match-%    | 8.11% |

| Procedure               | Engage all targets within the designated area. |
|-------------------------|------------------------------------------------|
| Starting position       | Gun loaded & holstered                         |
| Firearm ready condition |                                                |
| Start on                | Audible signal                                 |
| Stop on                 | Last shot                                      |
| Penalties               | As per current edition of rules                |
| Safety angles           | L/R                                            |
| Setup notes             |                                                |