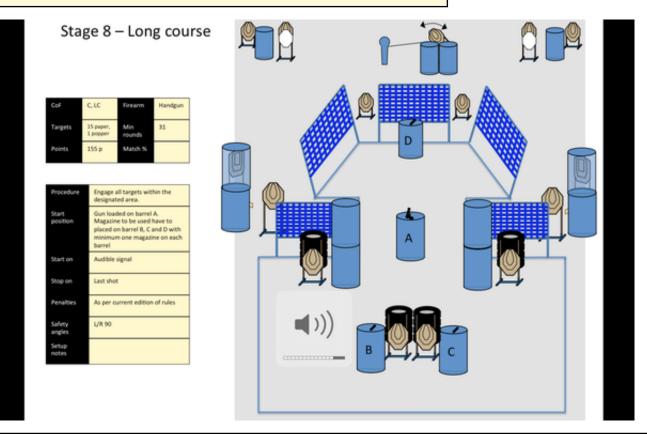

#### 8. Where should I start and end?

| CoF     | Comstock - Long                                  | Points     | 155 p  |
|---------|--------------------------------------------------|------------|--------|
| Targets | 15 paper, 1 popper, 2 no-shoot, Total 16 targets | Min rounds | 31     |
| Firearm | Handgun                                          | Match-%    | 20.95% |

| Procedure               | Engage all targets within the designated area.                                                       |
|-------------------------|------------------------------------------------------------------------------------------------------|
| Starting position       | Gun loaded on barrel A. Magazine to be used have to placed on barrel B, C and D with minimum one mag |
| Firearm ready condition |                                                                                                      |
| Start on                | Audible signal                                                                                       |
|                         |                                                                                                      |
| Stop on                 | Last shot                                                                                            |
| Penalties               | As per current edition of rules                                                                      |
| Safety angles           | L/R                                                                                                  |
| Setup notes             | Shootin Score It https://ehootinecoreit.com 2025-08-26-08-55                                         |