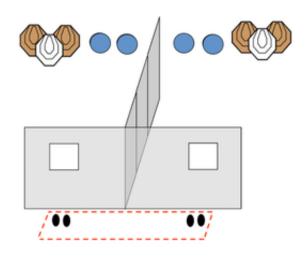

#### 1. Near or Far start?

## Stage 1 – Medium course

| CoF     | Comstock - Medium                               | Points     | 100 p  |
|---------|-------------------------------------------------|------------|--------|
| Targets | 8 paper, 4 plates, 2 no-shoot, Total 12 targets | Min rounds | 20     |
| Firearm | Handgun                                         | Match-%    | 13.51% |

| Procedure               | Engage all targets within the designated area                                              |
|-------------------------|--------------------------------------------------------------------------------------------|
| Starting position       | Gun loaded holstered. Heels touching marks (4 possibilities), either on left or right side |
| Firearm ready condition |                                                                                            |
| Start on                | Audible signal                                                                             |
| Stop on                 | Last shot                                                                                  |
| Penalties               | As per current edition of rules                                                            |
| Safety angles           | L/R                                                                                        |
| Setup notes             |                                                                                            |