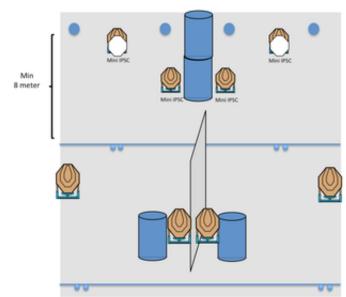

#### 5. Weak Hand - The Triangle

## Stage 5 – Medium course

| CoF     | Comstock - Medium                               | Points     | 90 p   |
|---------|-------------------------------------------------|------------|--------|
| Targets | 8 paper, 2 plates, 2 no-shoot, Total 10 targets | Min rounds | 18     |
| Firearm | Handgun                                         | Match-%    | 12.16% |

| Procedure               | Engage all targets within the designated area with WEAK HAND ONLY. |
|-------------------------|--------------------------------------------------------------------|
| Starting position       | Gun loaded on barrel and all magazines to be used on barrel.       |
| Firearm ready condition |                                                                    |
| Start on                | Audible signal                                                     |
| Stop on                 | Last shot                                                          |
| Penalties               | As per current edition of rules                                    |
| Safety angles           | L/R                                                                |
| Setup notes             |                                                                    |