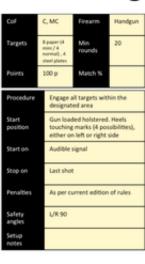

# Stage 2 – Short course

| Targets           | 5 paper   | Min<br>rounds                             | 10       |  |
|-------------------|-----------|-------------------------------------------|----------|--|
| Points            | 50 p      | Match %                                   |          |  |
| Procedure         |           | Il targets with<br>ed area with :<br>NLY. |          |  |
| Start<br>position | Gun load  | led and holste                            | rred     |  |
| Start on          | Audible s | Audible signal                            |          |  |
| Stop on           | Last shot | ı                                         |          |  |
| Penalties         | As per cu | ment edition                              | of rules |  |
| Safety<br>angles  | L/R 90    |                                           |          |  |
| Setup<br>notes    |           |                                           |          |  |

C, MC Elegation Handgun

| CoF     | Comstock - Short         | Points     | 50 p  |
|---------|--------------------------|------------|-------|
| Targets | 5 paper, Total 5 targets | Min rounds | 10    |
| Firearm | Handgun                  | Match-%    | 6.76% |

| Procedure               | Engage all targets within the designated area with STRONG HAND ONLY. |
|-------------------------|----------------------------------------------------------------------|
| Starting position       | Gun loaded & holstered                                               |
| Firearm ready condition |                                                                      |
| Start on                | Audible signal                                                       |
| Stop on                 | Last shot                                                            |
| Penalties               | As per current edition of rules                                      |
| Safety angles           | L/R                                                                  |
| Setup notes             | Shootin Score It https://ehootpoorsit.com 2025.09.26.09.55           |