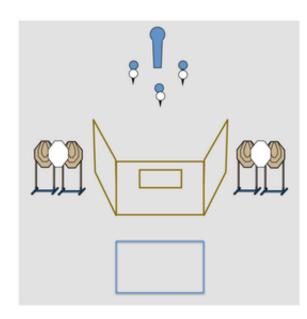

#### 5. Weak Hand - The Triangle

## Stage 5 – Medium course

| CoF     | Comstock - Medium                               | Points     | 90 p   |
|---------|-------------------------------------------------|------------|--------|
| Targets | 8 paper, 2 plates, 2 no-shoot, Total 10 targets | Min rounds | 18     |
| Firearm | Handgun                                         | Match-%    | 12.16% |

| Procedure               | Engage all targets within the designated area with WEAK HAND ONLY. |
|-------------------------|--------------------------------------------------------------------|
| Starting position       | Gun loaded on barrel and all magazines to be used on barrel.       |
| Firearm ready condition |                                                                    |
| Start on                | Audible signal                                                     |
| Stop on                 | Last shot                                                          |
| Penalties               | As per current edition of rules                                    |
| Safety angles           | L/R                                                                |
| Setup notes             |                                                                    |