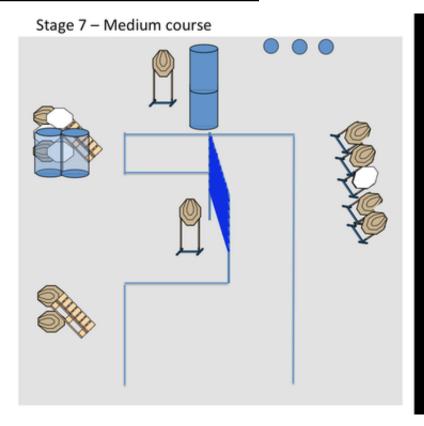

#### 7. The Race

| CoF     | Comstock - Medium                                | Points     | 115 p  |
|---------|--------------------------------------------------|------------|--------|
| Targets | 10 paper, 3 plates, 4 no-shoot, Total 13 targets | Min rounds | 23     |
| Firearm | Handgun                                          | Match-%    | 15.54% |

| Procedure               | Engage all targets within the designated area. |
|-------------------------|------------------------------------------------|
| Starting position       | Gun loaded & holstered                         |
| Firearm ready condition |                                                |
| Start on                | Audible signal                                 |
| Stop on                 | Last shot                                      |
| Penalties               | As per current edition of rules                |
| Safety angles           | L/R                                            |
| Setup notes             |                                                |