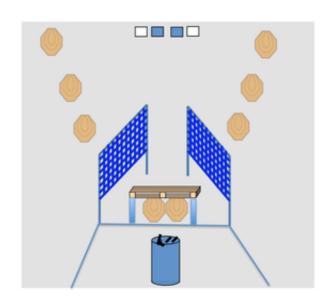

#### 4. Don't shoot all the steel

# Stage 4 – Short course

| CoF               | C, CS                                      | Firearm                      | Handgun  |
|-------------------|--------------------------------------------|------------------------------|----------|
| Targets           | 4 paper, 3<br>steel<br>plates, 1<br>popper | Min<br>rounds                | 12       |
| Points            | 60 p                                       | Match %                      |          |
| Procedure         | Engage a<br>designati                      | ill targets with<br>ed area. | nin the  |
| Start<br>position | Gun load                                   | led and holstered            |          |
| Start on          | Audible s                                  | ignal                        |          |
| Stop on           | Last shot                                  |                              |          |
| Penalties         | As per cu                                  | ment edition                 | of rules |
| Safety<br>angles  | L/R 90                                     |                              |          |
| Setup<br>notes    |                                            |                              |          |
|                   |                                            |                              |          |

| CoF     | Comstock - Short                                         | Points     | 60 p  |
|---------|----------------------------------------------------------|------------|-------|
| Targets | 4 paper, 1 popper, 3 plates, 5 no-shoot, Total 8 targets | Min rounds | 12    |
| Firearm | Handgun                                                  | Match-%    | 8.11% |

| Procedure               | Engage all targets within the designated area. |
|-------------------------|------------------------------------------------|
| Starting position       | Gun loaded & holstered                         |
| Firearm ready condition |                                                |
| Start on                | Audible signal                                 |
| Stop on                 | Last shot                                      |
| Penalties               | As per current edition of rules                |
| Safety angles           | L/R                                            |
| Setup notes             |                                                |