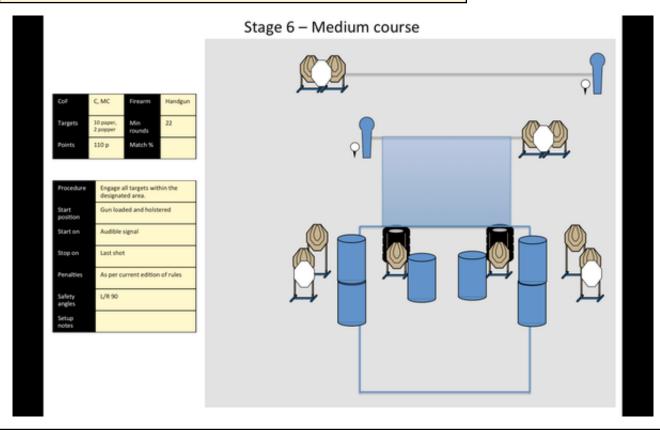

## 6. Make the NO-SHOOTs disappear

| CoF     | Comstock - Medium                                | Points     | 110 p  |
|---------|--------------------------------------------------|------------|--------|
| Targets | 10 paper, 2 popper, 4 no-shoot, Total 12 targets | Min rounds | 22     |
| Firearm | Handgun                                          | Match-%    | 14.86% |

| Procedure               | Engage all targets within the designated area. |
|-------------------------|------------------------------------------------|
| Starting position       | Gun loaded & holstered                         |
| Firearm ready condition |                                                |
| Start on                | Audible signal                                 |
| Stop on                 | Last shot                                      |
| Penalties               | As per current edition of rules                |
| Safety angles           | L/R                                            |
| Setup notes             |                                                |