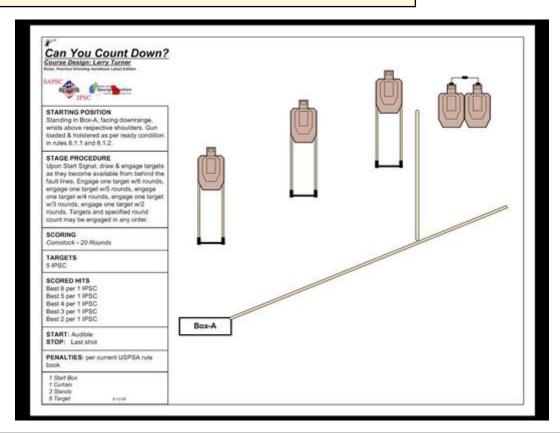

## 1. Can You Count Down?

| CoF     | Comstock - Medium        | Points     | 100 p  |
|---------|--------------------------|------------|--------|
| Targets | 5 paper, Total 5 targets | Min rounds | 20     |
| Firearm | Handgun                  | Match-%    | 55.56% |

| Procedure         | On signal, Draw and engage targets as they become available from behind the fault line. Engage 1 target with 6 rounds, 1 target with 5 rounds, 1 target with 4 rounds, 1 target with 3 rounds and 1 target with 2 rounds. Targets may be engaged in any order, and specified round count may be in any order. |
|-------------------|---------------------------------------------------------------------------------------------------------------------------------------------------------------------------------------------------------------------------------------------------------------------------------------------------------------|
| Starting position | Box A, facing downrange, Gun loaded & holstered, hands on head.                                                                                                                                                                                                                                               |
| Firearm ready     |                                                                                                                                                                                                                                                                                                               |
| condition         | A collection of an ed                                                                                                                                                                                                                                                                                         |
| Start on          | Audible signal                                                                                                                                                                                                                                                                                                |
| Stop on           | Last shot                                                                                                                                                                                                                                                                                                     |
| Penalties         | As per current edition of rules                                                                                                                                                                                                                                                                               |
| Safety angles     | L/R                                                                                                                                                                                                                                                                                                           |
| Setup notes       |                                                                                                                                                                                                                                                                                                               |