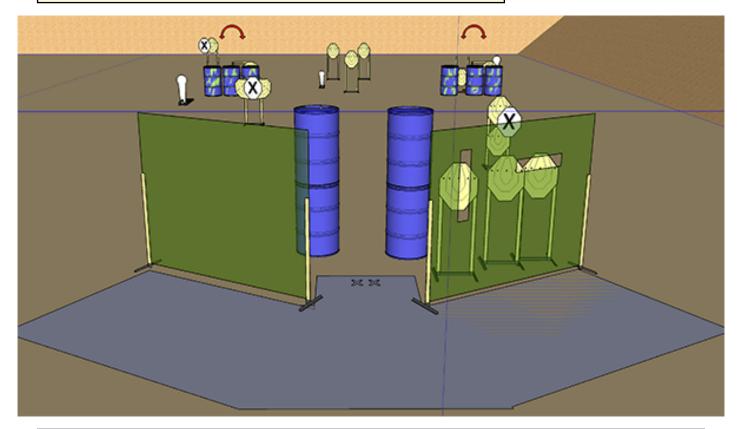

## 1. Stage 1

| CoF     | Comstock - Long                                   | Points     | 150 p  |
|---------|---------------------------------------------------|------------|--------|
| Targets | 13 paper, 4 plates, 11 no-shoot, Total 17 targets | Min rounds | 30     |
| Firearm | Handgun                                           | Match-%    | 34.09% |

| Procedure             | On the start signal engage all targets as visible within the range angle restrictions. |
|-----------------------|----------------------------------------------------------------------------------------|
| Starting position     | Gun loaded & holstered, standing on the marked position                                |
| Firearm ready         |                                                                                        |
| condition<br>Start on | Audible signal                                                                         |
|                       | Addible Signal                                                                         |
| Stop on               | Last shot                                                                              |
| Penalties             | As per current edition of rules                                                        |
| Safety angles         | L/R                                                                                    |
| Setup notes           |                                                                                        |