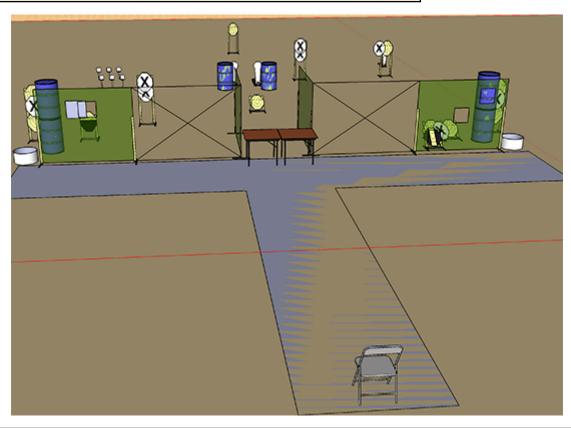

## 3. Stage 3

| CoF     | Comstock - Long                                  | Points     | 135 p  |
|---------|--------------------------------------------------|------------|--------|
| Targets | 12 paper, 3 popper, 3 no-shoot, Total 15 targets | Min rounds | 27     |
| Firearm | Handgun                                          | Match-%    | 30.68% |

| Procedure               | On Start signal engage all targets as visible within the range angle restrictions |
|-------------------------|-----------------------------------------------------------------------------------|
| Starting position       | Gun loaded & holstered. Wrists above shoulder. Standing on the area marked        |
| Firearm ready condition |                                                                                   |
| Start on                | Audible signal                                                                    |
| Stop on                 | Last shot                                                                         |
| Penalties               | As per current edition of rules                                                   |
| Safety angles           | L/R                                                                               |
| Setup notes             |                                                                                   |