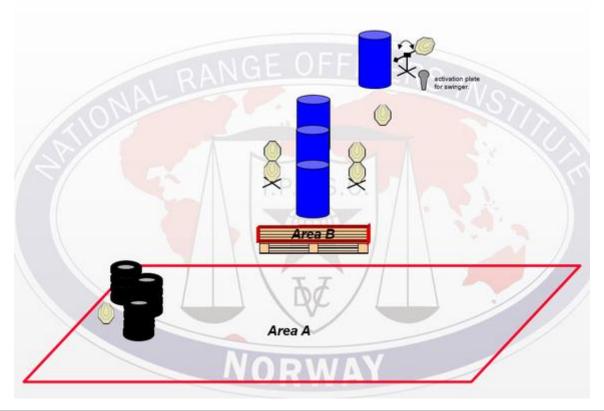

| Procedure             | Start position anywhere within area A. All targets beyond fault line must be engaged from area B. Swinger is activated by the mini-popper, visible park position.                                                                 |
|-----------------------|-----------------------------------------------------------------------------------------------------------------------------------------------------------------------------------------------------------------------------------|
| Starting position     | Gun loaded & holstered                                                                                                                                                                                                            |
| Firearm ready         |                                                                                                                                                                                                                                   |
| condition<br>Start on | Audible signal                                                                                                                                                                                                                    |
|                       |                                                                                                                                                                                                                                   |
| Stop on               | Last shot                                                                                                                                                                                                                         |
| Penalties             | As per current edition of rules                                                                                                                                                                                                   |
| Safety angles         | L/R                                                                                                                                                                                                                               |
| Setup notes           | Tunnel 1. krybbe (area B) brukest på alle targets bak fault line, samme som stage 1, bare ta bort veggen. i tillegg skal der legges til 1 papper targets foran fault line, og mini popper som løser ut en swinger bak fault line. |