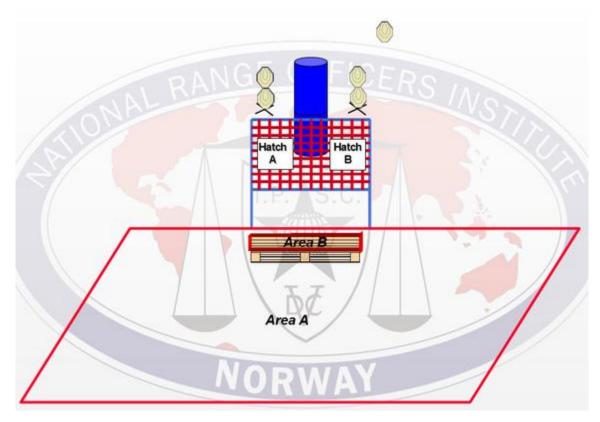

| Procedure             | Startposition in area A. All targets must be engaged from within area B. Haches on wall to be opened with ropes, the hatch will self-close if not held.                                     |
|-----------------------|---------------------------------------------------------------------------------------------------------------------------------------------------------------------------------------------|
| Starting position     | Gun loaded & holstered                                                                                                                                                                      |
| Firearm ready         |                                                                                                                                                                                             |
| condition<br>Start on | Audible signal                                                                                                                                                                              |
|                       |                                                                                                                                                                                             |
| Stop on               | Last shot                                                                                                                                                                                   |
| Penalties             | As per current edition of rules                                                                                                                                                             |
| Safety angles         | L/R                                                                                                                                                                                         |
| Setup notes           | Tunnel 1. Vegg foran krybbe med to luker, ei luke på hver side. Hver luke må holdes åpent med hver sitt tau. foran veggen må der være tønner for å unngå at alt kan skytes fra en posisjon. |