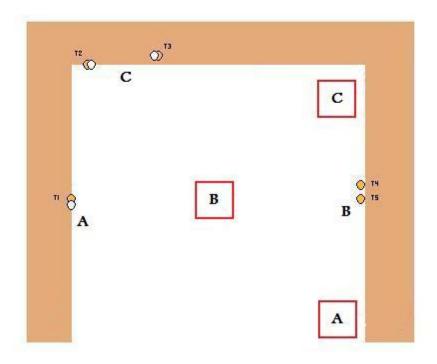

## 1. Station 1 Short

| CoF     | Comstock - Short                     | Points     | 50 p   |
|---------|--------------------------------------|------------|--------|
| Targets | 5 paper, 3 no-shoot, Total 5 targets | Min rounds | 10     |
| Firearm | Rifle                                | Match-%    | 12.82% |

| Procedure               |                                                                                            |
|-------------------------|--------------------------------------------------------------------------------------------|
| Starting position       | Box A, Weapon ready condition 3, Target arrays A, B, C shot from corresponding box A, B, C |
| Firearm ready condition |                                                                                            |
| Start on                | Audible signal                                                                             |
| Stop on                 | Last shot                                                                                  |
| Penalties               | As per current edition of rules                                                            |
| Safety angles           | L&R 90°                                                                                    |
| Setup notes             |                                                                                            |