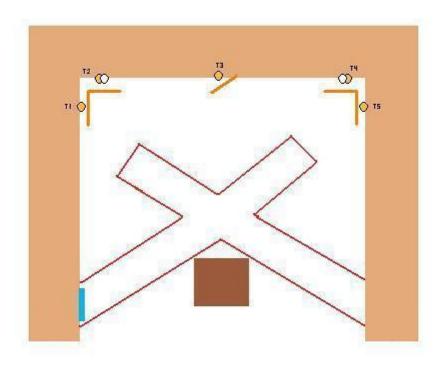

## 2. Station 2 Short

| CoF     | Comstock - Short                     | Points     | 50 p   |
|---------|--------------------------------------|------------|--------|
| Targets | 5 paper, 2 no-shoot, Total 5 targets | Min rounds | 10     |
| Firearm | Rifle                                | Match-%    | 12.82% |

| Procedure               |                                                             |
|-------------------------|-------------------------------------------------------------|
| Starting position       | Heals touching mark, Weapon ready condition 1               |
| Firearm ready condition |                                                             |
| Start on                | Audible signal                                              |
| Stop on                 | Last shot                                                   |
| Penalties               | As per current edition of rules                             |
| Safety angles           | L&R 90°                                                     |
| Setup notes             | Chaptin Cours It https://shaataaaarit.com. 0005 07 07 40 54 |