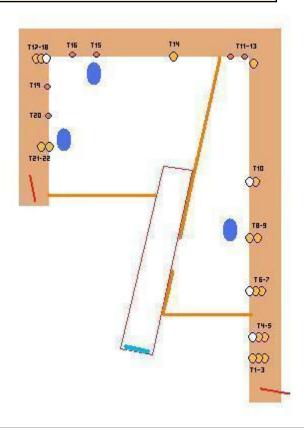

## 3. Station 3 Long

| CoF     | Comstock - Long                                     | Points     | 190 p  |
|---------|-----------------------------------------------------|------------|--------|
| Targets | 16 paper, 6 frangible, 4 no-shoot, Total 22 targets | Min rounds | 38     |
| Firearm | Rifle                                               | Match-%    | 48.72% |

| Procedure               |                                               |
|-------------------------|-----------------------------------------------|
| Starting position       | Heals touching mark, Weapon ready condition 1 |
| Firearm ready condition |                                               |
| Start on                | Audible signal                                |
| Stop on                 | Last shot                                     |
| Penalties               | As per current edition of rules               |
| Safety angles           | L red stick /R red stick                      |
| Setup notes             |                                               |