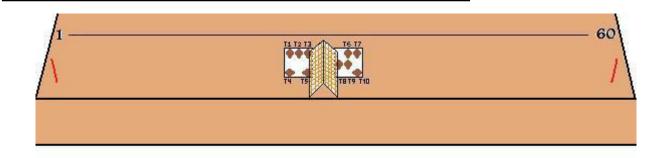

## 4. Station 4 Medium

| CoF     | Comstock - Medium          | Points     | 100 p  |
|---------|----------------------------|------------|--------|
| Targets | 10 paper, Total 10 targets | Min rounds | 20     |
| Firearm | Rifle                      | Match-%    | 25.64% |

| Procedure               |                                                                                                |
|-------------------------|------------------------------------------------------------------------------------------------|
| Starting position       | Anywhere on concreate, Weapon ready condition 1, Mandatory reload between first and last shot. |
| Firearm ready condition |                                                                                                |
| Start on                | Audible signal                                                                                 |
| Stop on                 | Last shot                                                                                      |
| Penalties               | As per current edition of rules                                                                |
| Safety angles           | L number 1 /R number 60                                                                        |
| Setup notes             | Chaptin Court It https://shaataaaarit.com. 0005.07.07.40.54                                    |