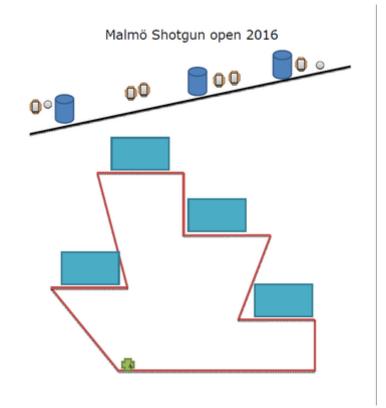

# 4. Behind Trapp

Malmö Shotgun open 2016

| CoF     | Comstock - Medium                                              | Points     | 80 p  |
|---------|----------------------------------------------------------------|------------|-------|
| Targets | 2 popper, 10 plates, 4 frangible, 6 no-shoot, Total 16 targets | Min rounds | 16    |
| Firearm | Shotgun                                                        | Match-%    | 8.08% |

| Procedure               |                                                             |
|-------------------------|-------------------------------------------------------------|
| Starting position       | Option 1                                                    |
| Firearm ready condition |                                                             |
| Start on                | Audible signal                                              |
| Stop on                 | Last shot                                                   |
| Penalties               | As per current edition of rules                             |
| Safety angles           | L/R                                                         |
| Setup notes             | Chartle Coard It https://sheatreagait.com. 2005 00 07 04 44 |