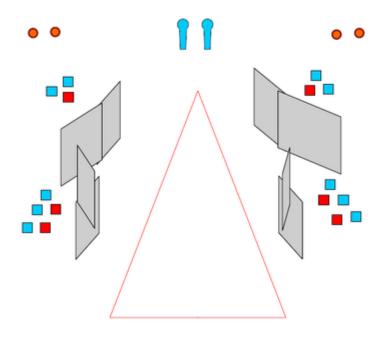

# 8. IPSC Bay 2 Right

| CoF     | Comstock - Short                                             | Points     | 40 p  |
|---------|--------------------------------------------------------------|------------|-------|
| Targets | 2 popper, 2 plates, 4 frangible, 2 no-shoot, Total 8 targets | Min rounds | 8     |
| Firearm | Shotgun                                                      | Match-%    | 4.04% |

| Procedure               |                                                             |
|-------------------------|-------------------------------------------------------------|
| Starting position       | Option 2 weak hand only                                     |
| Firearm ready condition |                                                             |
| Start on                | Audible signal                                              |
| Stop on                 | Last shot                                                   |
| Penalties               | As per current edition of rules                             |
| Safety angles           | L/R                                                         |
| Setup notes             | Shoot'n Score It https://chootrecoreit.com 2025-08-07-04-41 |

# 9. IPSC Bay 2 Left

| CoF     | Comstock - Short                                   | Points     | 40 p  |
|---------|----------------------------------------------------|------------|-------|
| Targets | 6 plates, 2 frangible, 4 no-shoot, Total 8 targets | Min rounds | 8     |
| Firearm | Shotgun                                            | Match-%    | 4.04% |

| Procedure               |                                                              |
|-------------------------|--------------------------------------------------------------|
| Starting position       | Option 2 Strong hand only                                    |
| Firearm ready condition |                                                              |
| Start on                | Audible signal                                               |
| Stop on                 | Last shot                                                    |
| Penalties               | As per current edition of rules                              |
| Safety angles           | L/R                                                          |
| Setup notes             | Chaptin Coope It https://shaptinggraft.com. 2005.00.07.04.44 |