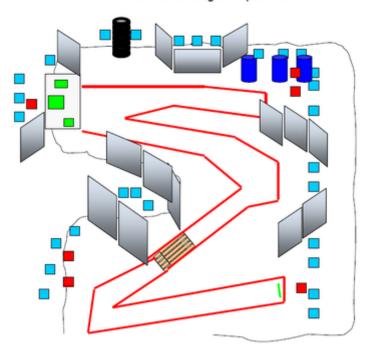

# 11. IPSC Bay

Malmö Shotgun open 2016

| CoF     | Comstock - Long                         | Points     | 140 p  |
|---------|-----------------------------------------|------------|--------|
| Targets | 28 plates, 6 no-shoot, Total 28 targets | Min rounds | 28     |
| Firearm | Shotgun                                 | Match-%    | 14.14% |

| Procedure               |                                                             |
|-------------------------|-------------------------------------------------------------|
| Starting position       | Option 1                                                    |
| Firearm ready condition |                                                             |
| Start on                | Audible signal                                              |
| Stop on                 | Last shot                                                   |
| Penalties               | As per current edition of rules                             |
| Safety angles           | L/R                                                         |
| Setup notes             | Chartle Coard It https://sheatreagait.com. 2005 00 07 04 44 |