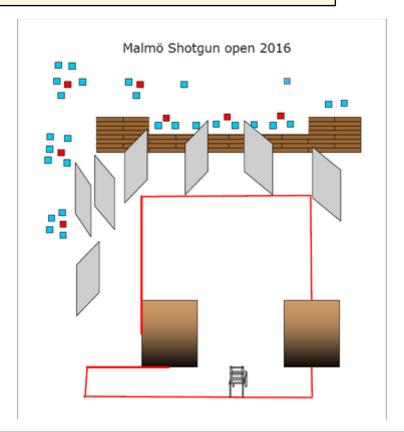

## 3. 50m Left

Malmö Shotgun open 2016

| CoF     | Comstock - Long                                           | Points     | 120 p  |
|---------|-----------------------------------------------------------|------------|--------|
| Targets | 8 paper, 4 popper, 4 plates, 3 no-shoot, Total 16 targets | Min rounds | 16     |
| Firearm | Shotgun                                                   | Match-%    | 12.12% |

| Procedure               |                                                             |
|-------------------------|-------------------------------------------------------------|
| Starting position       | Option 1                                                    |
| Firearm ready condition |                                                             |
| Start on                | Audible signal                                              |
| Stop on                 | Last shot                                                   |
| Penalties               | As per current edition of rules                             |
| Safety angles           | L/R                                                         |
| Setup notes             | Chartie Coore It https://sheetreeserit.com 2005 00 07 04 44 |