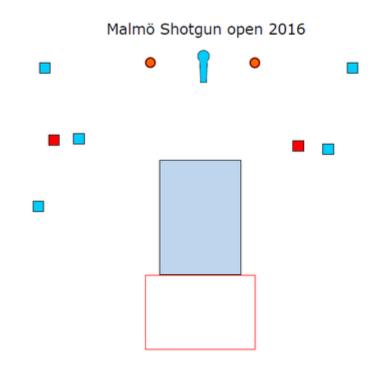

# 4. Behind Trapp

Malmö Shotgun open 2016

| CoF     | Comstock - Medium                                              | Points     | 80 p  |
|---------|----------------------------------------------------------------|------------|-------|
| Targets | 2 popper, 10 plates, 4 frangible, 6 no-shoot, Total 16 targets | Min rounds | 16    |
| Firearm | Shotgun                                                        | Match-%    | 8.08% |

| Procedure               |                                                             |
|-------------------------|-------------------------------------------------------------|
| Starting position       | Option 1                                                    |
| Firearm ready condition |                                                             |
| Start on                | Audible signal                                              |
| Stop on                 | Last shot                                                   |
| Penalties               | As per current edition of rules                             |
| Safety angles           | L/R                                                         |
| Setup notes             | Chartle Coard It https://sheatreagait.com. 2005 00 07 04 44 |