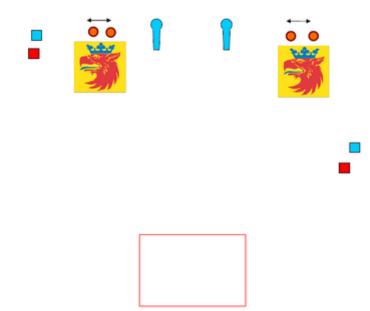

# 11. IPSC Bay

Malmö Shotgun open 2016

| CoF     | Comstock - Long                         | Points     | 140 p  |
|---------|-----------------------------------------|------------|--------|
| Targets | 28 plates, 6 no-shoot, Total 28 targets | Min rounds | 28     |
| Firearm | Shotgun                                 | Match-%    | 14.14% |

| Procedure               |                                                             |
|-------------------------|-------------------------------------------------------------|
| Starting position       | Option 1                                                    |
| Firearm ready condition |                                                             |
| Start on                | Audible signal                                              |
| Stop on                 | Last shot                                                   |
| Penalties               | As per current edition of rules                             |
| Safety angles           | L/R                                                         |
| Setup notes             | Chartle Coard It https://sheatreagait.com. 2005 00 07 04 44 |