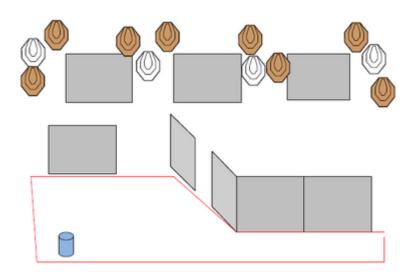

## 3. 50m Left

Malmö Shotgun open 2016

| CoF     | Comstock - Long                                           | Points     | 120 p  |
|---------|-----------------------------------------------------------|------------|--------|
| Targets | 8 paper, 4 popper, 4 plates, 3 no-shoot, Total 16 targets | Min rounds | 16     |
| Firearm | Shotgun                                                   | Match-%    | 12.12% |

| Procedure               |                                                             |
|-------------------------|-------------------------------------------------------------|
| Starting position       | Option 1                                                    |
| Firearm ready condition |                                                             |
| Start on                | Audible signal                                              |
| Stop on                 | Last shot                                                   |
| Penalties               | As per current edition of rules                             |
| Safety angles           | L/R                                                         |
| Setup notes             | Chartie Coore It https://sheetreeserit.com 2005 00 07 04 44 |