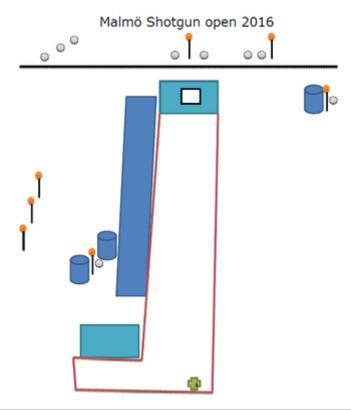

## 3. 50m Left

Malmö Shotgun open 2016

| CoF     | Comstock - Long                                           | Points     | 120 p  |
|---------|-----------------------------------------------------------|------------|--------|
| Targets | 8 paper, 4 popper, 4 plates, 3 no-shoot, Total 16 targets | Min rounds | 16     |
| Firearm | Shotgun                                                   | Match-%    | 12.12% |

| Procedure               |                                                             |
|-------------------------|-------------------------------------------------------------|
| Starting position       | Option 1                                                    |
| Firearm ready condition |                                                             |
| Start on                | Audible signal                                              |
| Stop on                 | Last shot                                                   |
| Penalties               | As per current edition of rules                             |
| Safety angles           | L/R                                                         |
| Setup notes             | Chartie Coore It https://sheetreeserit.com 2005 00 07 04 44 |