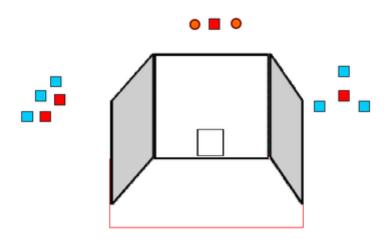

## 1. Haren

| CoF     | Comstock - Long                         | Points     | 140 p  |
|---------|-----------------------------------------|------------|--------|
| Targets | 28 plates, 7 no-shoot, Total 28 targets | Min rounds | 28     |
| Firearm | Shotgun                                 | Match-%    | 14.14% |

| Procedure               |                                                             |
|-------------------------|-------------------------------------------------------------|
| Starting position       | Option 1 Strong hand only                                   |
| Firearm ready condition |                                                             |
| Start on                | Audible signal                                              |
| Stop on                 | Last shot                                                   |
| Penalties               | As per current edition of rules                             |
| Safety angles           | L/R                                                         |
| Setup notes             | Shootin Score It https://ehootroopreit.com 2025.09.07.04.44 |