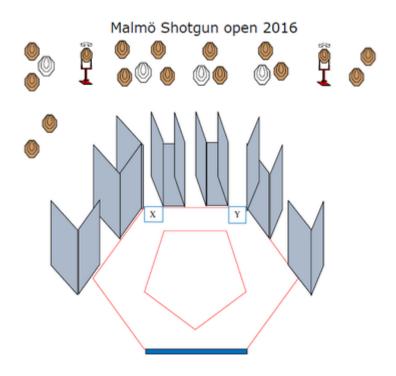

## 3. 50m Left

Malmö Shotgun open 2016

| CoF     | Comstock - Long                                           | Points     | 120 p  |
|---------|-----------------------------------------------------------|------------|--------|
| Targets | 8 paper, 4 popper, 4 plates, 3 no-shoot, Total 16 targets | Min rounds | 16     |
| Firearm | Shotgun                                                   | Match-%    | 12.12% |

| Procedure               |                                                             |
|-------------------------|-------------------------------------------------------------|
| Starting position       | Option 1                                                    |
| Firearm ready condition |                                                             |
| Start on                | Audible signal                                              |
| Stop on                 | Last shot                                                   |
| Penalties               | As per current edition of rules                             |
| Safety angles           | L/R                                                         |
| Setup notes             | Chartie Coore It https://sheetreeserit.com 2005 00 07 04 44 |