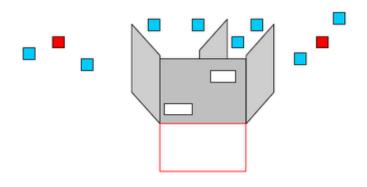

# 2. 50m Right

| CoF     | Comstock - Medium                  | Points     | 70 p  |
|---------|------------------------------------|------------|-------|
| Targets | 6 paper, 2 plates, Total 8 targets | Min rounds | 8     |
| Firearm | Shotgun                            | Match-%    | 7.07% |

| Procedure               |                                 |
|-------------------------|---------------------------------|
| Starting position       | Option 1                        |
| Firearm ready condition |                                 |
| Start on                | Audible signal                  |
| Stop on                 | Last shot                       |
| Penalties               | As per current edition of rules |
| Safety angles           | L/R                             |
| Setup notes             |                                 |