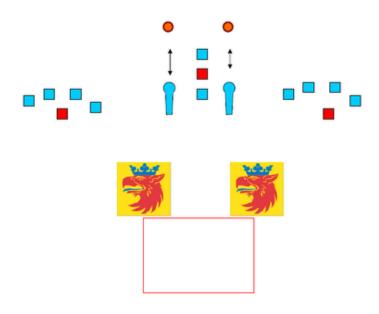

## 1. Haren

| CoF     | Comstock - Long                         | Points     | 140 p  |
|---------|-----------------------------------------|------------|--------|
| Targets | 28 plates, 7 no-shoot, Total 28 targets | Min rounds | 28     |
| Firearm | Shotgun                                 | Match-%    | 14.14% |

| Procedure               |                                                             |
|-------------------------|-------------------------------------------------------------|
| Starting position       | Option 1 Strong hand only                                   |
| Firearm ready condition |                                                             |
| Start on                | Audible signal                                              |
| Stop on                 | Last shot                                                   |
| Penalties               | As per current edition of rules                             |
| Safety angles           | L/R                                                         |
| Setup notes             | Shootin Score It https://ehootroopreit.com 2025.09.07.04.44 |