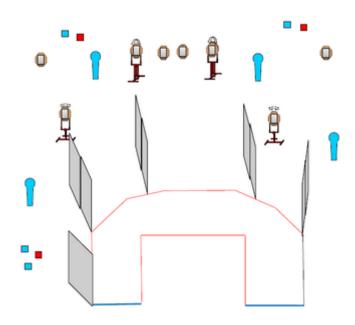

# 11. IPSC Bay

Malmö Shotgun open 2016

| CoF     | Comstock - Long                         | Points     | 140 p  |
|---------|-----------------------------------------|------------|--------|
| Targets | 28 plates, 6 no-shoot, Total 28 targets | Min rounds | 28     |
| Firearm | Shotgun                                 | Match-%    | 14.14% |

| Procedure               |                                                             |
|-------------------------|-------------------------------------------------------------|
| Starting position       | Option 1                                                    |
| Firearm ready condition |                                                             |
| Start on                | Audible signal                                              |
| Stop on                 | Last shot                                                   |
| Penalties               | As per current edition of rules                             |
| Safety angles           | L/R                                                         |
| Setup notes             | Chartle Coard It https://sheatreagait.com. 2005 00 07 04 44 |