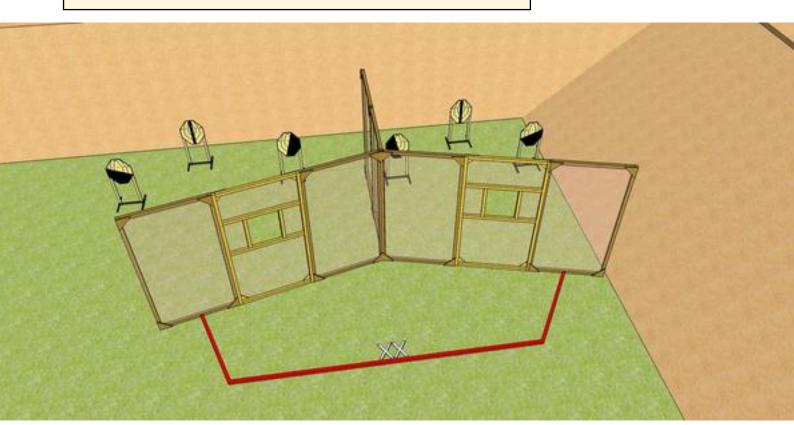

## 8. Window El Prez

| CoF                   | Comstock - Short                                                                 | Points                 | 60 p                           |
|-----------------------|----------------------------------------------------------------------------------|------------------------|--------------------------------|
| Targets               | 6 paper, Total 6 targets                                                         | Min rounds             | 12                             |
| Firearm               | Handgun                                                                          | Match-%                | 7.32%                          |
|                       |                                                                                  |                        |                                |
| Procedure             | Standing on market place, facing up range hands above shoulders designated area. | s. At the start signal | engage targets from within the |
| Starting position     | Gun loaded but chamber empty & holstered                                         |                        |                                |
| Firearm ready         |                                                                                  |                        |                                |
| condition<br>Start on | Audible signal                                                                   |                        |                                |
| Stop on               | Last shot                                                                        |                        |                                |
| Penalties             | As per current edition of rules                                                  |                        |                                |
| Safety angles         | L/R                                                                              |                        |                                |
| Setup notes           |                                                                                  |                        |                                |