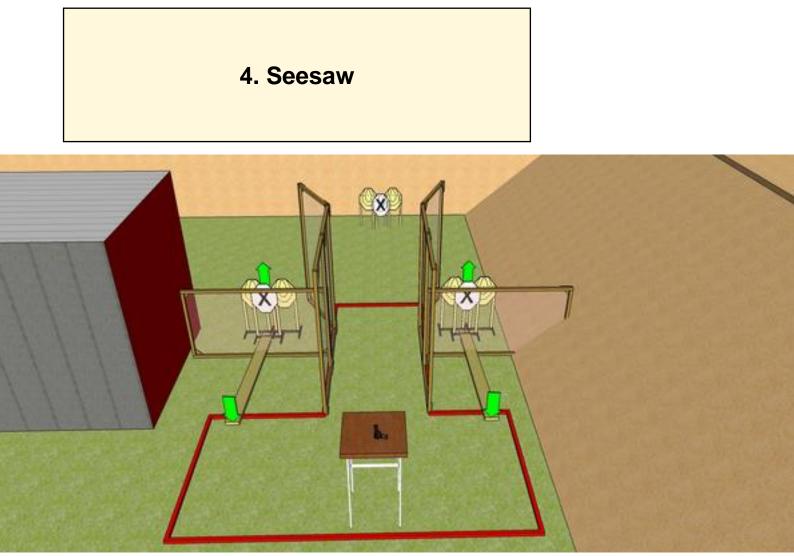

| CoF                   | Comstock - Short                                                                                                              | Points                | 60 p                          |
|-----------------------|-------------------------------------------------------------------------------------------------------------------------------|-----------------------|-------------------------------|
| Targets               | 6 paper, 3 no-shoot, Total 6 targets                                                                                          | Min rounds            | 12                            |
| Firearm               | Handgun                                                                                                                       | Match-%               | 7.32%                         |
|                       |                                                                                                                               |                       |                               |
| Procedure             | Normal standing anywhere within area. At the start signal engage hand only. Four targets will be visible when pushing seesaw. | targets from within t | he designated area using weak |
| Starting position     | Loaded gun flat on table                                                                                                      |                       |                               |
| Firearm ready         |                                                                                                                               |                       |                               |
| condition<br>Start on |                                                                                                                               |                       |                               |
| Start on              | Audible signal                                                                                                                |                       |                               |
| Stop on               | Last shot                                                                                                                     |                       |                               |
| Penalties             | As per current edition of rules                                                                                               |                       |                               |
| Safety angles         | L/R                                                                                                                           |                       |                               |
| Setup notes           |                                                                                                                               |                       |                               |