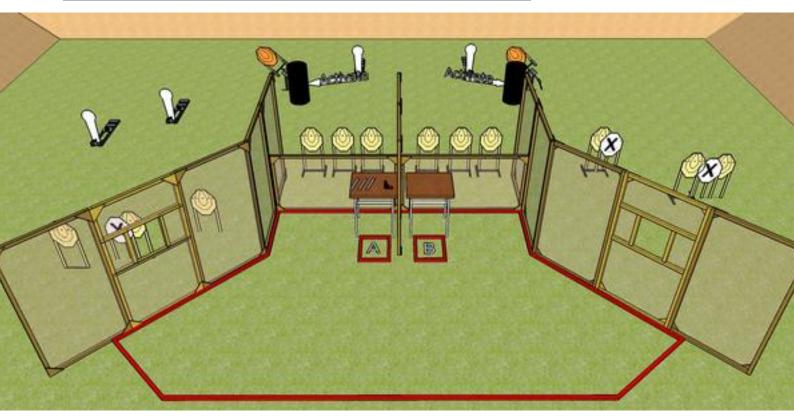

## 7. Shooter's choise

| CoF                     | Comstock - Long                                                                                                              | Points                 | 160 p                           |
|-------------------------|------------------------------------------------------------------------------------------------------------------------------|------------------------|---------------------------------|
| Targets                 | 14 paper, 4 popper, 3 no-shoot, Total 18 targets                                                                             | Min rounds             | 32                              |
| Firearm                 | Handgun                                                                                                                      | Match-%                | 19.51%                          |
|                         |                                                                                                                              | -                      |                                 |
| Procedure               | Normal standing on area A or B. At the start signal engage targets swinger targets. Swinger targets remains visible at rest. | s from within the desi | ignated area. Poppers activates |
| Starting position       | Empty gun and magazines on the table. Gun flat on the table and                                                              | muzzle pointing dow    | Inrange                         |
| Firearm ready condition |                                                                                                                              |                        |                                 |
| Start on                | Audible signal                                                                                                               |                        |                                 |
| Stop on                 | Last shot                                                                                                                    |                        |                                 |
| Penalties               | As per current edition of rules                                                                                              |                        |                                 |
| Safety angles           | L/R                                                                                                                          |                        |                                 |
| Setup notes             |                                                                                                                              |                        |                                 |