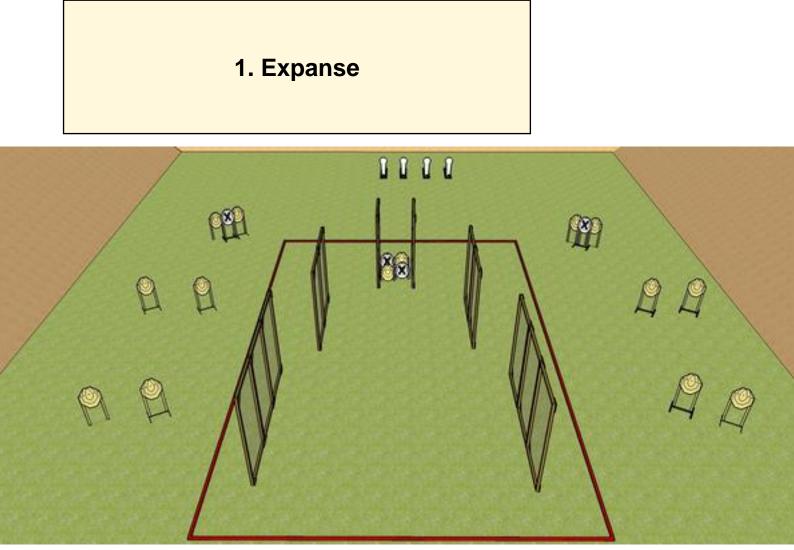

| CoF               | Comstock - Long                                                                    | Points                | 160 p                     |
|-------------------|------------------------------------------------------------------------------------|-----------------------|---------------------------|
| Targets           | 14 paper, 4 popper, 4 no-shoot, Total 18 targets                                   | Min rounds            | 32                        |
| Firearm           | Handgun                                                                            | Match-%               | 19.51%                    |
|                   |                                                                                    |                       |                           |
| Procedure         | Normal standing, facing down range within designated area. At the designated area. | e start signal engage | e targets from within the |
| Starting position | Gun loaded & holstered                                                             |                       |                           |
| Firearm ready     |                                                                                    |                       |                           |
| condition         | A surplus a fine of                                                                |                       |                           |
| Start on          | Audible signal                                                                     |                       |                           |
| Stop on           | Last shot                                                                          |                       |                           |
| Penalties         | As per current edition of rules                                                    |                       |                           |
| Safety angles     | L/R                                                                                |                       |                           |
| Setup notes       |                                                                                    |                       |                           |