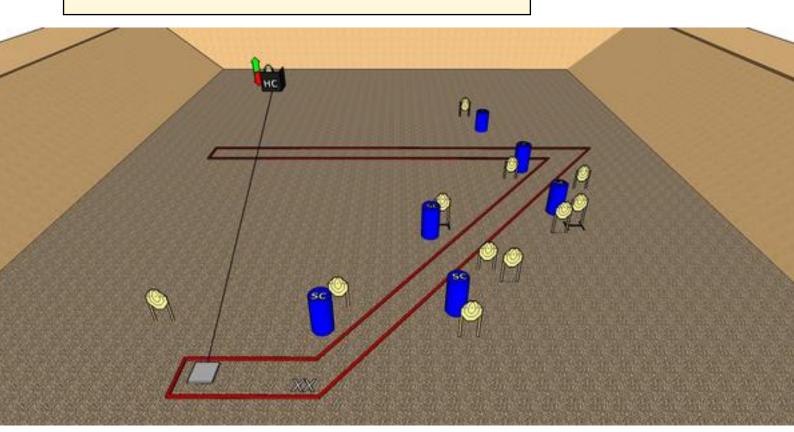

| CoF                                | Comstock - Medium                                                                                                                                                                  | Points     | 120 p  |
|------------------------------------|------------------------------------------------------------------------------------------------------------------------------------------------------------------------------------|------------|--------|
| Targets                            | 12 paper, Total 12 targets                                                                                                                                                         | Min rounds | 24     |
| Firearm                            | Handgun                                                                                                                                                                            | Match-%    | 14.63% |
| Procedure                          | Normal standing facing down range at marked place. At the start s<br>area. Peeking target T12 is activated by step plate A. T12 remains<br>last shot fired. Barrels are soft cover |            |        |
|                                    | Gun loaded & holstered                                                                                                                                                             |            |        |
| Starting position<br>Firearm ready | Gun loaded & hoistered                                                                                                                                                             |            |        |
| condition                          |                                                                                                                                                                                    |            |        |
| Start on                           | Audible signal                                                                                                                                                                     |            |        |
| Stop on                            | Last shot                                                                                                                                                                          |            |        |
| Penalties                          | As per current edition of rules                                                                                                                                                    |            |        |
| Safety angles                      | L/R                                                                                                                                                                                |            |        |
| Setup notes                        |                                                                                                                                                                                    |            |        |