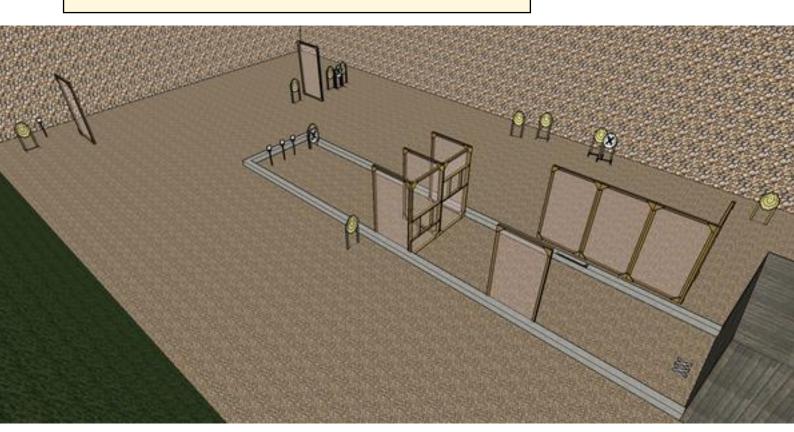

## 3. Pussy willow

| CoF                   | Comstock - Medium                                                | Points                 | 120 p         |  |
|-----------------------|------------------------------------------------------------------|------------------------|---------------|--|
| Targets               | 10 paper, 4 plates, 3 no-shoot, Total 14 targets                 | Min rounds             | 24            |  |
| Firearm               | Handgun                                                          | Match-%                | 14.63%        |  |
| Procedure             | Normal standing on marked place At the start signal engage targe | ets from within the de | signated area |  |
| Starting position     | Gun loaded & holstered                                           |                        |               |  |
| Firearm ready         |                                                                  |                        |               |  |
| condition<br>Start on | Audible signal                                                   |                        |               |  |
|                       |                                                                  |                        |               |  |
| Stop on               | Last shot                                                        |                        |               |  |
| Penalties             | As per current edition of rules                                  |                        |               |  |
| Safety angles         | L/R                                                              |                        |               |  |
| Setup notes           |                                                                  |                        |               |  |