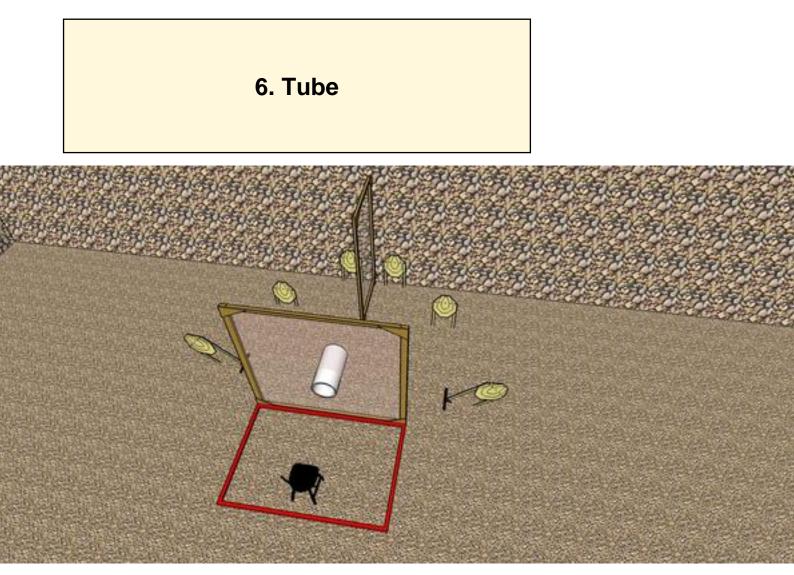

| CoF     | Comstock - Short         | Points     | 60 p  |
|---------|--------------------------|------------|-------|
| Targets | 6 paper, Total 6 targets | Min rounds | 12    |
| Firearm | Handgun                  | Match-%    | 7.32% |

| Procedure               | Sitting on chair. At the start signal engage targets from within the designated area. |
|-------------------------|---------------------------------------------------------------------------------------|
| Starting position       | Gun loaded but chamber empty & holstered                                              |
| Firearm ready condition |                                                                                       |
| Start on                | Audible signal                                                                        |
| Stop on                 | Last shot                                                                             |
| Penalties               | As per current edition of rules                                                       |
| Safety angles           | L/R                                                                                   |
| Setup notes             |                                                                                       |