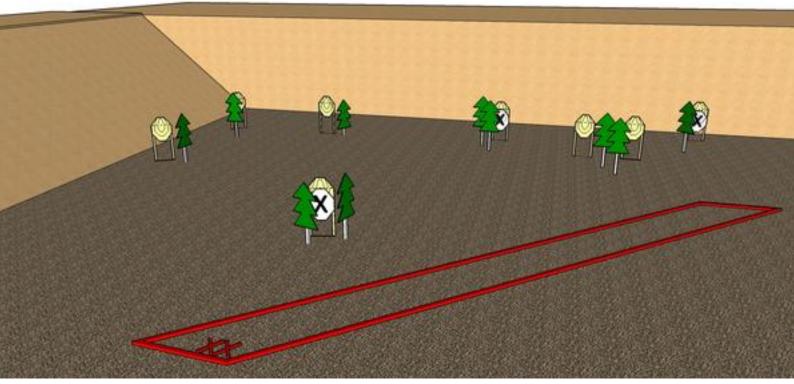

| CoF                   | Comstock - Medium                                                       | Points                 | 80 p                             |
|-----------------------|-------------------------------------------------------------------------|------------------------|----------------------------------|
| Targets               | 8 paper, 3 no-shoot, Total 8 targets                                    | Min rounds             | 16                               |
| Firearm               | Handgun                                                                 | Match-%                | 9.76%                            |
|                       |                                                                         |                        |                                  |
| Procedure             | Normal standing on marked place. At the start signal engage targe cover | ets from within the de | esignated area. "Trees" are soft |
| Starting position     | Gun loaded & holstered                                                  |                        |                                  |
| Firearm ready         |                                                                         |                        |                                  |
| condition<br>Start on | Audible signal                                                          |                        |                                  |
|                       | Audible signal                                                          |                        |                                  |
| Stop on               | Last shot                                                               |                        |                                  |
| Penalties             | As per current edition of rules                                         |                        |                                  |
| Safety angles         | L/R                                                                     |                        |                                  |
| Setup notes           |                                                                         |                        |                                  |