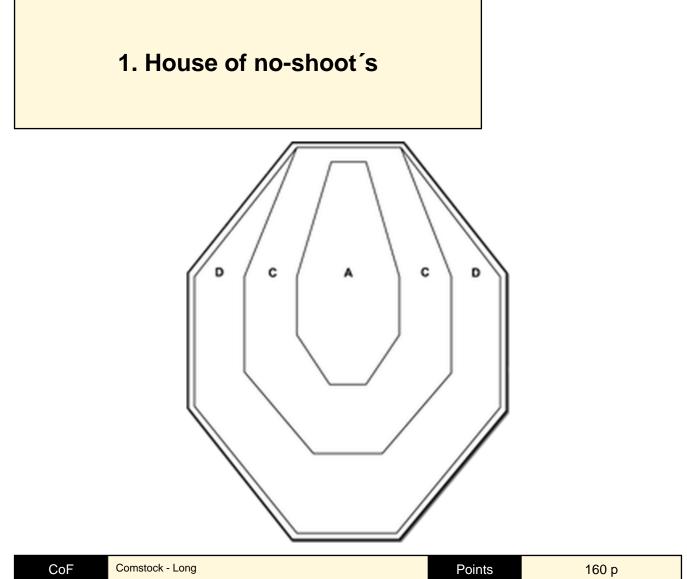

| CoF     | Comstock - Long                                   | Points     | 160 p  |
|---------|---------------------------------------------------|------------|--------|
| Targets | 14 paper, 4 popper, 16 no-shoot, Total 18 targets | Min rounds | 32     |
| Firearm | Handgun                                           | Match-%    | 39.51% |

| Procedure         | shoot all targets from area A   |
|-------------------|---------------------------------|
| Starting position | Gun empty in holster            |
| Firearm ready     |                                 |
| condition         |                                 |
| Start on          | Audible signal                  |
| Stop on           | Last shot                       |
| Penalties         | As per current edition of rules |
| Safety angles     | L/R                             |
| Setup notes       |                                 |