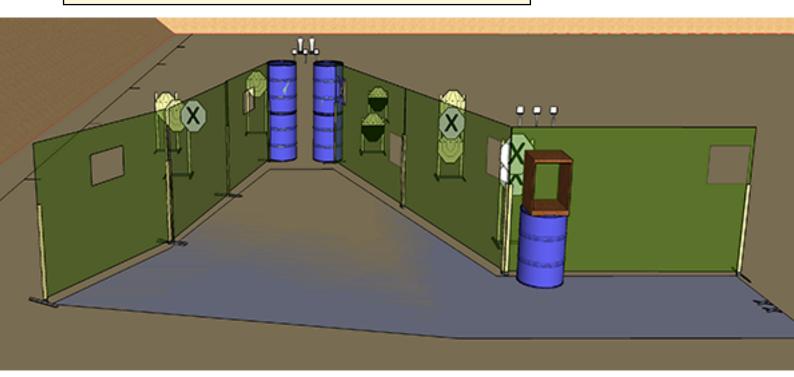

## 1. Stage 1

| CoF     | Comstock - Medium                                         | Points     | 110 p  |
|---------|-----------------------------------------------------------|------------|--------|
| Targets | 7 paper, 2 popper, 6 plates, 4 no-shoot, Total 15 targets | Min rounds | 22     |
| Firearm | Handgun                                                   | Match-%    | 33.33% |

| Procedure               | On start signal retrieve gun from cupboard and engage targets as visible from within the demarcated area. |
|-------------------------|-----------------------------------------------------------------------------------------------------------|
| Starting position       | Standing with heals against the line at marked location. Gun loaded and placed inside the cupboard.       |
| Firearm ready condition |                                                                                                           |
| Start on                | Audible signal                                                                                            |
| Stop on                 | Last shot                                                                                                 |
| Penalties               | As per current edition of rules                                                                           |
| Safety angles           | L/R                                                                                                       |
| Setup notes             |                                                                                                           |