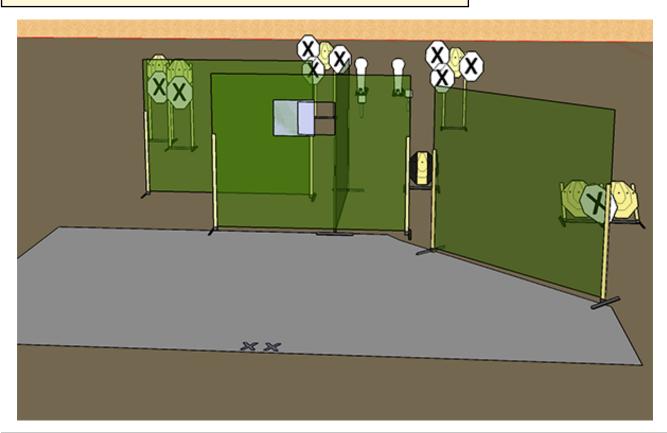

## 2. Stage 2

| CoF     | Comstock - Medium                                         | Points     | 90 p   |
|---------|-----------------------------------------------------------|------------|--------|
| Targets | 7 paper, 2 popper, 2 plates, 9 no-shoot, Total 11 targets | Min rounds | 18     |
| Firearm | Handgun                                                   | Match-%    | 27.27% |

| Procedure             | On start signal engage targets as visible from within demarcated area. |
|-----------------------|------------------------------------------------------------------------|
| Starting position     | Gun loaded & holstered                                                 |
| Firearm ready         |                                                                        |
| condition<br>Start on | Audible signal                                                         |
|                       |                                                                        |
| Stop on               | Last shot                                                              |
| Penalties             | As per current edition of rules                                        |
| Safety angles         | L/R                                                                    |
| Setup notes           | Shootin Score It https://ehootinecoreit.com 2025-08-24 15:15           |