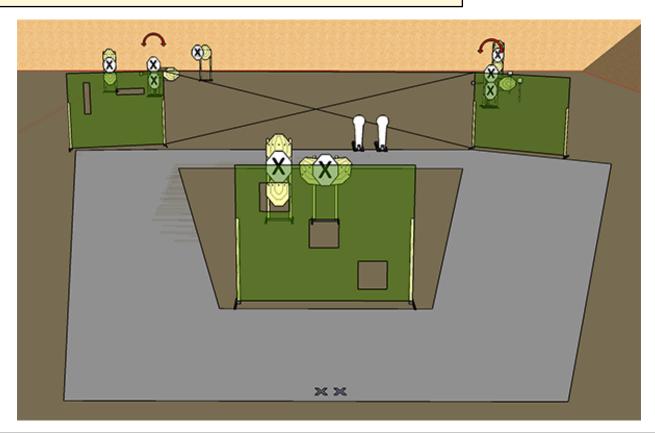

## 3. Stage 3

| CoF     | Comstock - Long                                            | Points     | 130 p  |
|---------|------------------------------------------------------------|------------|--------|
| Targets | 11 paper, 2 popper, 2 plates, 9 no-shoot, Total 15 targets | Min rounds | 26     |
| Firearm | Handgun                                                    | Match-%    | 39.39% |

| Procedure               | On start signal engage all targets as visible from within the demarcated area. |
|-------------------------|--------------------------------------------------------------------------------|
| Starting position       | Magazine in gun, empty chamber & holstered, standing on marked location        |
| Firearm ready condition |                                                                                |
| Start on                | Audible signal                                                                 |
| Stop on                 | Last shot                                                                      |
| Penalties               | As per current edition of rules                                                |
| Safety angles           | L/R                                                                            |
| Setup notes             | Shoot'n Score It https://shootpscoreit.com 2025-08-24 15:15                    |