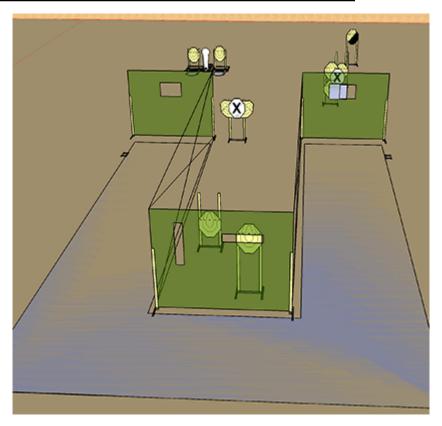

## 3. Stage 3

| CoF     | Comstock - Long                                                       | Points     | 125 p  |
|---------|-----------------------------------------------------------------------|------------|--------|
| Targets | 10 paper, 2 disappering/bonus, 1 popper, 2 no-shoot, Total 13 targets | Min rounds | 21     |
| Firearm | Handgun                                                               | Match-%    | 34.25% |

| Procedure               | On start signal engage targets as visible from within the demarcated area.                |
|-------------------------|-------------------------------------------------------------------------------------------|
| Starting position       | Gun loaded & holstered, standing on the marked location on either side of the marked area |
| Firearm ready condition |                                                                                           |
| Start on                | Audible signal                                                                            |
| Stop on                 | Last shot                                                                                 |
| Penalties               | As per current edition of rules                                                           |
| Safety angles           | L/R                                                                                       |
| Setup notes             | Chaptin Coore it https://ehaptingoorii.govp. 2005.00.04.00.00                             |