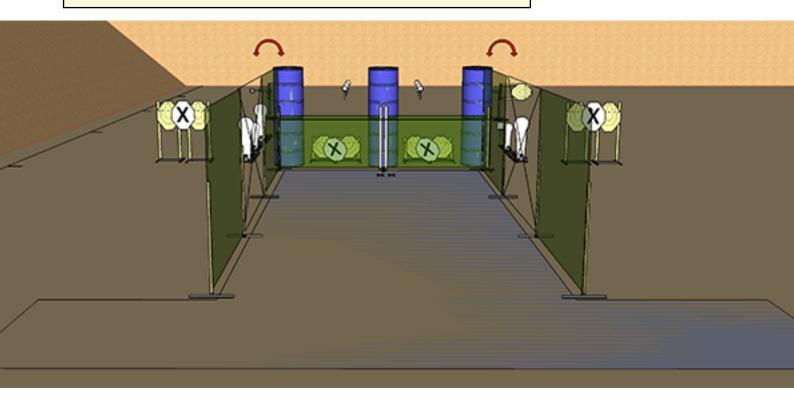

## 1. Stage 1

| CoF     | Comstock - Long                                            | Points     | 160 p  |
|---------|------------------------------------------------------------|------------|--------|
| Targets | 10 paper, 5 popper, 7 plates, 4 no-shoot, Total 22 targets | Min rounds | 32     |
| Firearm | Handgun                                                    | Match-%    | 43.84% |

| Procedure         | On the start signal engage targets as visible from within the demarcated area. |
|-------------------|--------------------------------------------------------------------------------|
| Starting position | Gun loaded & holstered, standing on the marked location                        |
| Firearm ready     |                                                                                |
| condition         | Anathan dan al                                                                 |
| Start on          | Audible signal                                                                 |
| Stop on           | Last shot                                                                      |
| Penalties         | As per current edition of rules                                                |
| Safety angles     | L/R                                                                            |
| Setup notes       |                                                                                |