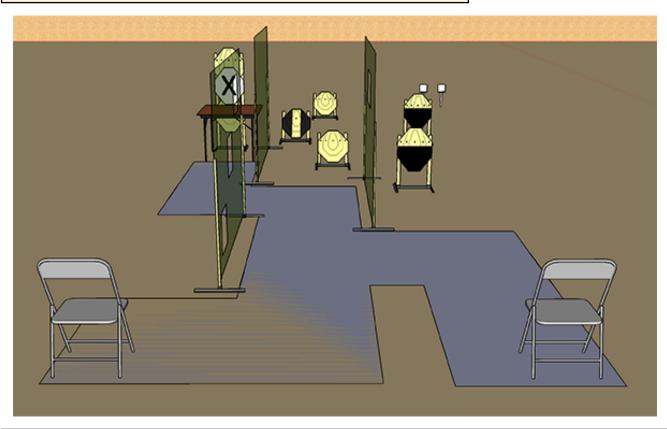

## 2. Stage 2

| CoF     | Comstock - Medium                              | Points     | 80 p   |
|---------|------------------------------------------------|------------|--------|
| Targets | 7 paper, 2 plates, 1 no-shoot, Total 9 targets | Min rounds | 16     |
| Firearm | Handgun                                        | Match-%    | 21.92% |

| Procedure             | On start signal engage targets as visible from within the demarcated area. |
|-----------------------|----------------------------------------------------------------------------|
| Starting position     | Gun loaded & holstered, seated on either chair                             |
| Firearm ready         |                                                                            |
| condition<br>Start on | Audible signal                                                             |
|                       |                                                                            |
| Stop on               | Last shot                                                                  |
| Penalties             | As per current edition of rules                                            |
| Safety angles         | L/R                                                                        |
| Setup notes           | Shootin Score It https://ehootinecoreit.com 2025-08-24-22-08               |