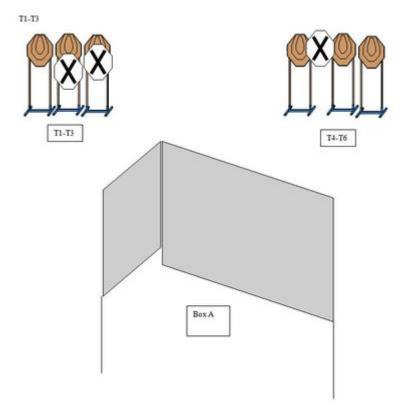

## 2. Six plus Six

| CoF     | Comstock - Short                     | Points     | 60 p   |
|---------|--------------------------------------|------------|--------|
| Targets | 6 paper, 3 no-shoot, Total 6 targets | Min rounds | 12     |
| Firearm | Handgun                              | Match-%    | 26.09% |

| Procedure             | On signal engage T1-T3 from left side of the wall, the engage T4-T6 from right right side of the wall. Mandatory reload when changing shooting positions. |
|-----------------------|-----------------------------------------------------------------------------------------------------------------------------------------------------------|
| Starting position     | Gun loaded & holstered                                                                                                                                    |
| Firearm ready         |                                                                                                                                                           |
| condition<br>Start on | Audible signal                                                                                                                                            |
|                       |                                                                                                                                                           |
| Stop on               | Last shot                                                                                                                                                 |
| Penalties             | As per current edition of rules                                                                                                                           |
| Safety angles         | L/R                                                                                                                                                       |
| Setup notes           | Shootin Score It https://ehootreegreit.com 2025.09.24.15:42                                                                                               |