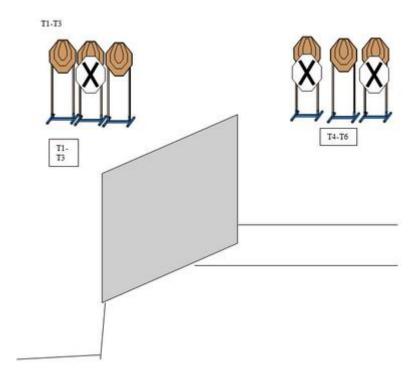

## 3. 25yards For A Start

| CoF     | Comstock - Short                     | Points     | 60 p   |
|---------|--------------------------------------|------------|--------|
| Targets | 6 paper, 3 no-shoot, Total 6 targets | Min rounds | 12     |
| Firearm | Handgun                              | Match-%    | 26.09% |

| Procedure               | On signal engage T1-T3 behind 25 yard line. Then engage T4-T6 from between 7 and 8 tard line |
|-------------------------|----------------------------------------------------------------------------------------------|
| Starting position       | Gun loaded & holstered                                                                       |
| Firearm ready condition |                                                                                              |
| Start on                | Audible signal                                                                               |
| Stop on                 | Last shot                                                                                    |
| Penalties               | As per current edition of rules                                                              |
| Safety angles           | L/R                                                                                          |
| Setup notes             | Shootin Score It https://ehootreegrait.com 2025.09.24.15:42                                  |