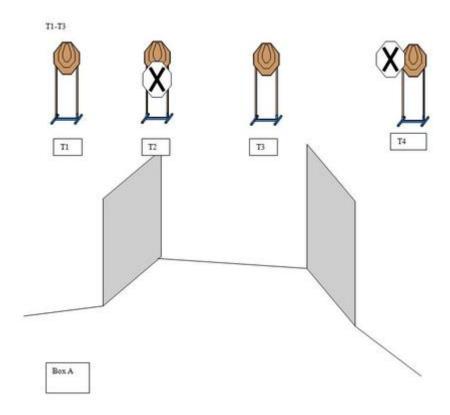

## 1. Mags for A Change

| CoF     | Comstock - Short                     | Points     | 40 p   |
|---------|--------------------------------------|------------|--------|
| Targets | 4 paper, 2 no-shoot, Total 4 targets | Min rounds | 8      |
| Firearm | Handgun                              | Match-%    | 17.39% |

| Procedure             | On signal, engage T1 from Box A, then T2-T4 free order free style. Mandatory reload between targets. |
|-----------------------|------------------------------------------------------------------------------------------------------|
| Starting position     | In box A. Gun loaded & holstered                                                                     |
| Firearm ready         |                                                                                                      |
| condition<br>Start on | Audible signal                                                                                       |
|                       |                                                                                                      |
| Stop on               | Last shot                                                                                            |
| Penalties             | As per current edition of rules                                                                      |
| Safety angles         | L/R                                                                                                  |
| Setup notes           | Shoot'n Score It https://ehootnecoreit.com 2025-08-24 15:12                                          |