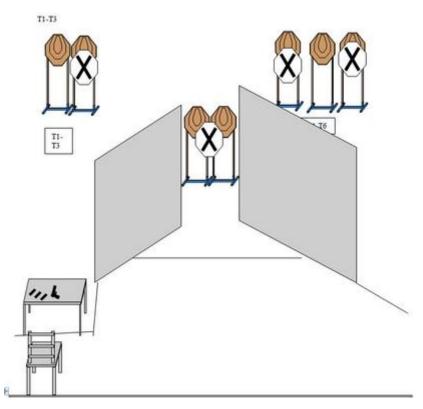

## 4. Keep The Balance Of S&P;

| CoF     | Comstock - Medium                    | Points     | 70 p   |
|---------|--------------------------------------|------------|--------|
| Targets | 7 paper, 3 no-shoot, Total 7 targets | Min rounds | 14     |
| Firearm | Handgun                              | Match-%    | 30.43% |

| Procedure         | First mag loaded with 8 rds. On signal engage all targets free order, free style. At least 4 shots has to be fired with first mag before changing magazine. |
|-------------------|-------------------------------------------------------------------------------------------------------------------------------------------------------------|
| Starting position | Gun unloaded at table on mark. First mag on table, rest of the mags in pouches in belt.                                                                     |
| Firearm ready     |                                                                                                                                                             |
| condition         | Audible signel                                                                                                                                              |
| Start on          | Audible signal                                                                                                                                              |
| Stop on           | Last shot                                                                                                                                                   |
| Penalties         | As per current edition of rules                                                                                                                             |
| Safety angles     | L/R                                                                                                                                                         |
| Setup notes       | Chaptin Coord to https://chapting.com/ 2005 00 04 45 40                                                                                                     |