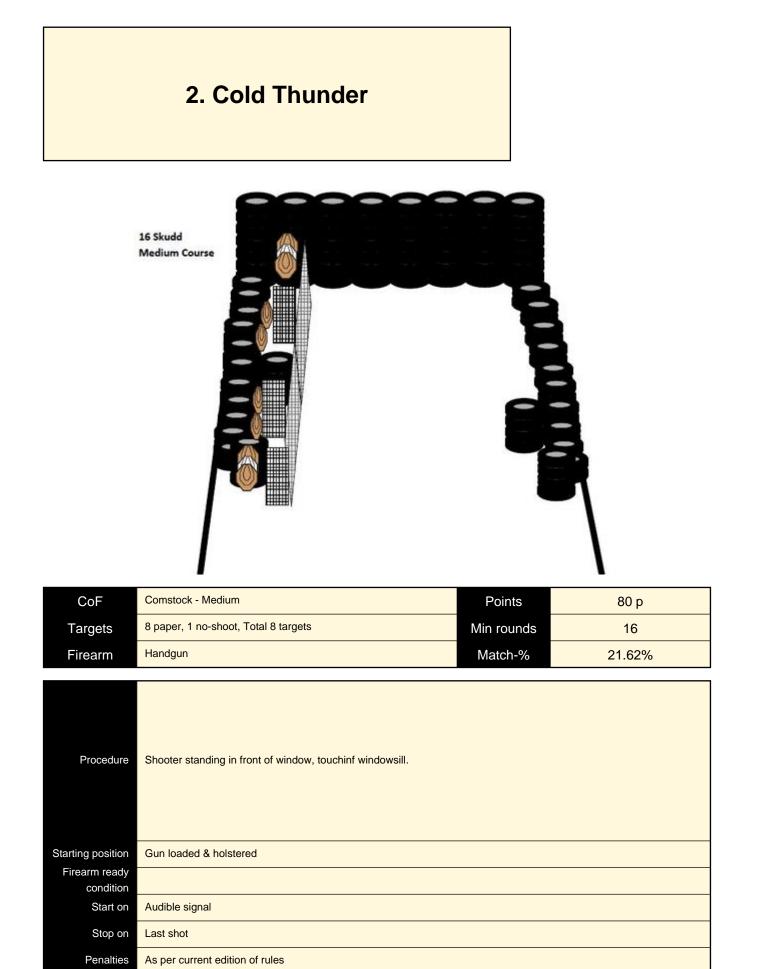

| Procedure         | Shooter standing relaxed in Box A. |
|-------------------|------------------------------------|
|                   |                                    |
|                   |                                    |
|                   |                                    |
|                   |                                    |
|                   |                                    |
| Starting position | Gun loaded & holstered             |
| Firearm ready     |                                    |
| condition         |                                    |
| Start on          | Audible signal                     |
| Start On          |                                    |
| Stop on           | Last shot                          |
| Ctop on           |                                    |
| Penalties         | As per current edition of rules    |
|                   |                                    |
| Safety angles     | L/R 90 degrees, following shooter  |
|                   |                                    |
|                   |                                    |
| Setup notes       |                                    |
|                   |                                    |
|                   |                                    |