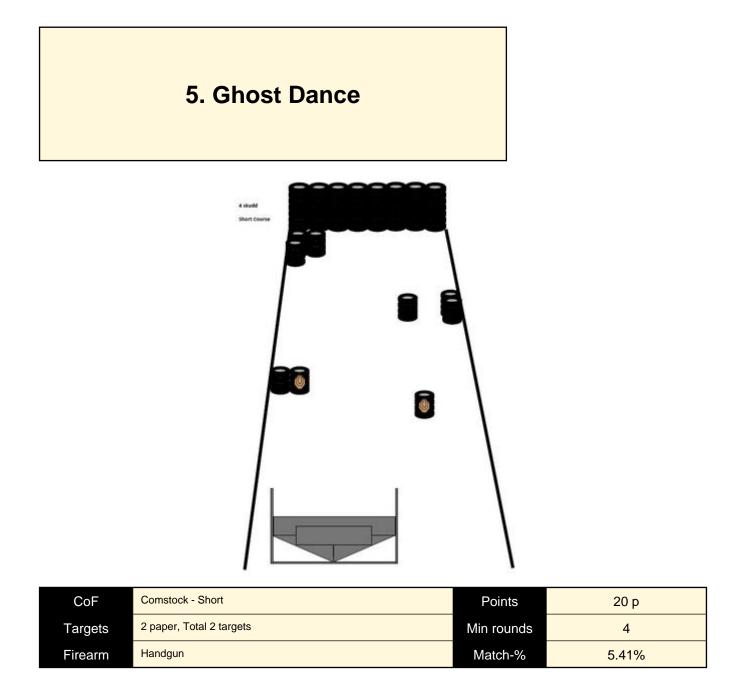

## <section-header><section-header><text>

| CoF     | Comstock - Short                                         | Points     | 25 p  |
|---------|----------------------------------------------------------|------------|-------|
| Targets | 1 paper, 1 popper, 2 plates, 1 no-shoot, Total 4 targets | Min rounds | 5     |
| Firearm | Handgun                                                  | Match-%    | 6.76% |