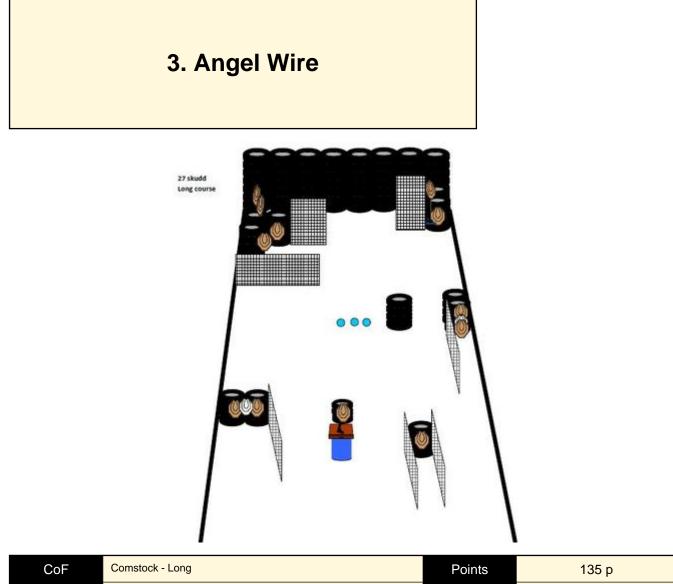

Safety angles L/R 90 degrees, following the shooter down range.

Setup notes

| CoF     | Comstock - Long                                  | Points     | 135 p  |
|---------|--------------------------------------------------|------------|--------|
| Targets | 12 paper, 3 plates, 2 no-shoot, Total 15 targets | Min rounds | 27     |
| Firearm | Handgun                                          | Match-%    | 36.49% |

| Procedure               | Shooter standing relaxed within the designated area. All targets to be engaged from triangle shaped Windows. |
|-------------------------|--------------------------------------------------------------------------------------------------------------|
| Starting position       | Gun loaded & holstered                                                                                       |
| Firearm ready condition |                                                                                                              |
| Start on                | Audible signal                                                                                               |
| Stop on                 | Last shot                                                                                                    |
| Penalties               | As per current edition of rules                                                                              |
| Safety angles           | L/R 90 degrees, following shooter.                                                                           |
| Setup notes             |                                                                                                              |