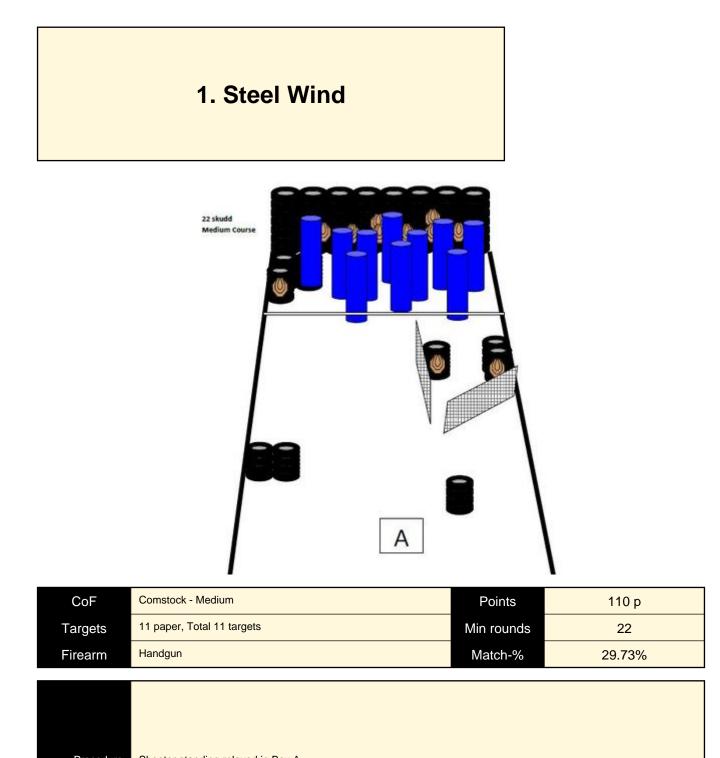

| Procedure               | Shooter standing relaxed in Box A. All targets, to be engaged from Box A |
|-------------------------|--------------------------------------------------------------------------|
| Starting position       | Gun loaded & holstered                                                   |
| Firearm ready condition |                                                                          |
| Start on                | Audible signal                                                           |
| Stop on                 | Last shot                                                                |
| Penalties               | As per current edition of rules                                          |
| Safety angles           | L/R 90 degrees, following shooter.                                       |
| Setup notes             |                                                                          |