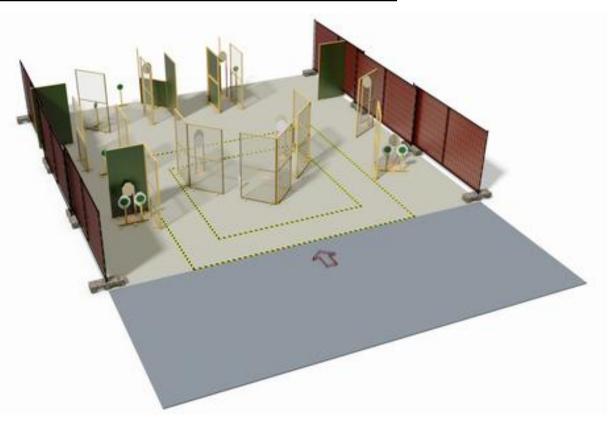

|
| Stop on           | Last shot                                                                                                                                                          |
| Penalties         | As per current edition of rules                                                                                                                                    |
| Safety angles     | L/R                                                                                                                                                                |
| Setup notes       | Chartle Coard It https://shaatraaardi.com. 2004 00 04 44 F4                                                                                                        |

# 18. Run [Your Name Here] Run



| CoF     | Comstock - Long                                   | Points     | 160 p |
|---------|---------------------------------------------------|------------|-------|
| Targets | 10 paper, 12 popper, 6 no-shoot, Total 22 targets | Min rounds | 32    |
| Firearm | Action Air                                        | Match-%    | 7.08% |

| Procedure               | On signal shoot all targets as they become visible. All steel must fall |
|-------------------------|-------------------------------------------------------------------------|
| Starting position       | Gun loaded & holstered                                                  |
| Firearm ready condition |                                                                         |
| Start on                | Audible signal