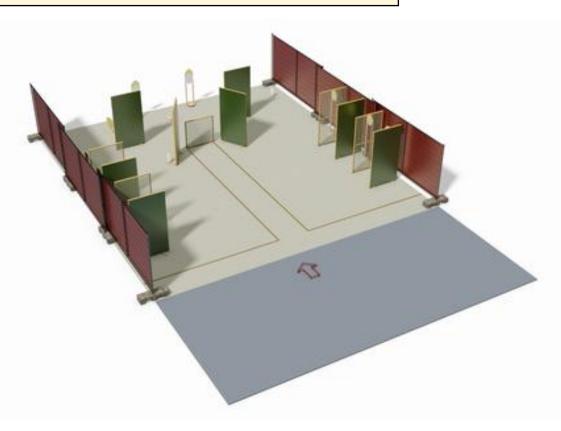

#### 3. Draw a Card

| CoF     | Comstock - Medium                                | Points     | 120 p |
|---------|--------------------------------------------------|------------|-------|
| Targets | 10 paper, 4 popper, 4 no-shoot, Total 14 targets | Min rounds | 24    |
| Firearm | Action Air                                       | Match-%    | 5.31% |

| Procedure             | On signal shoot all targets as they become visible. All steel must fall. Before the start signal, the shooter draws a card from the deck. If the shooter draws Hearts or Diamonds (Red color) he must shoot the targets with the black marking. If the shooter draws Clubs or Spades (black color) he must shoot the targets with the red marking |
|-----------------------|---------------------------------------------------------------------------------------------------------------------------------------------------------------------------------------------------------------------------------------------------------------------------------------------------------------------------------------------------|
| Starting position     | Gun loaded & holstered                                                                                                                                                                                                                                                                                                                            |
| Firearm ready         |                                                                                                                                                                                                                                                                                                                                                   |
| condition<br>Start on | Audible signal                                                                                                                                                                                                                                                                                                                                    |
| Start on              | Addible signal                                                                                                                                                                                                                                                                                                                                    |
| Stop on               | Last shot                                                                                                                                                                                                                                                                                                                                         |
| Penalties             | As per current edition of rules                                                                                                                                                                                                                                                                                                                   |
| Safety angles         | L/R                                                                                                                                                                                                                                                                                                                                               |
| Setup notes           |                                                                                                                                                                                                                                                                                                                                                   |