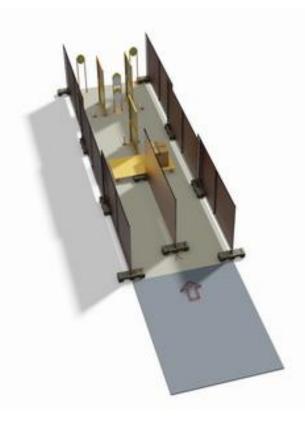

-----------------------------------------------------------------|
| Starting position       | Gun loaded & holstered                                                  |
| Firearm ready condition |                                                                         |
| Start on                | Audible signal                                                          |
| Stop on                 | Last shot                                                               |
| Penalties               | As per current edition of rules                                         |
| Safety angles           | L/R                                                                     |
| Setup notes             | Shootin Score It https://ehootpoorgit.com 2024.06.01.14/E1              |

# 19. Moving Out



| CoF     | Comstock - Short                               | Points     | 60 p  |
|---------|------------------------------------------------|------------|-------|
| Targets | 4 paper, 4 popper, 2 no-shoot, Total 8 targets | Min rounds | 12    |
| Firearm | Action Air                                     | Match-%    | 2.65% |

| Procedure             | On signal shoot all targets as they become visible. All steel must fall. The box must be moved from the left side of the bed to the right side of the bed (or vice versa) while holding the box with the arrow pointing up. |
|-----------------------|----------------------------------------------------------------------------------------------------------------------------------------------------------------------------------------------------