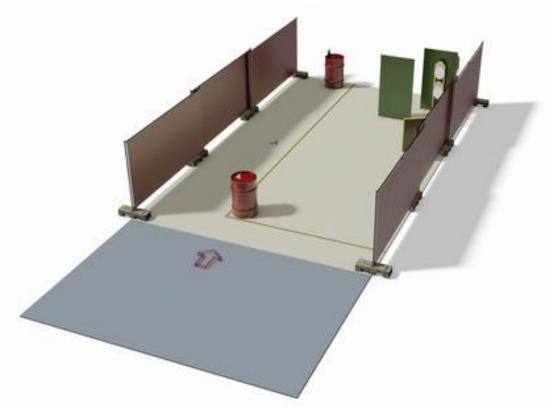

### 1. Return of the Cow

| CoF     | Comstock - Medium                               | Points     | 120 p |
|---------|-------------------------------------------------|------------|-------|
| Targets | 8 paper, 8 popper, 4 no-shoot, Total 16 targets | Min rounds | 24    |
| Firearm | Action Air                                      | Match-%    | 5.31% |

| Procedure             | On signal shoot all targets on your right side with your right hand, while holding a cow horn with your left hand; reload and shoot all targets on the left side with your left hand while holding a cow horn with your right hand. The poppers in the middle must be shot freestyle through the 'Cow tunnel' All steel must fall. Shooter must remain seated during the CoF. |
|-----------------------|-------------------------------------------------------------------------------------------------------------------------------------------------------------------------------------------------------------------------------------------------------------------------------------------------------------------------------------------------------------------------------|
| Starting position     | Sitting at chair, holding Cowhorns with both hands. Gun loaded with all magazines at table                                                                                                                                                                                                                                                                                    |
| Firearm ready         |                                                                                                                                                                                                                                                                                                                                                                               |
| condition<br>Start on | Audible signal                                                                                                                                                                                                                                                                                                                                                                |
| Start on              | Addible Signal                                                                                                                                                                                                                                                                                                                                                                |
| Stop on               | Last shot                                                                                                                                                                                                                                                                                                                                                                     |
| Penalties             | As per current edition of rules                                                                                                                                                                                                                                                                                                                                               |
| Safety angles         | L/R                                                                                                                                                                                                                                                                                                                                                                           |
| Setup notes           |                                                                                                                                                                                                                                                                                                                                                                               |