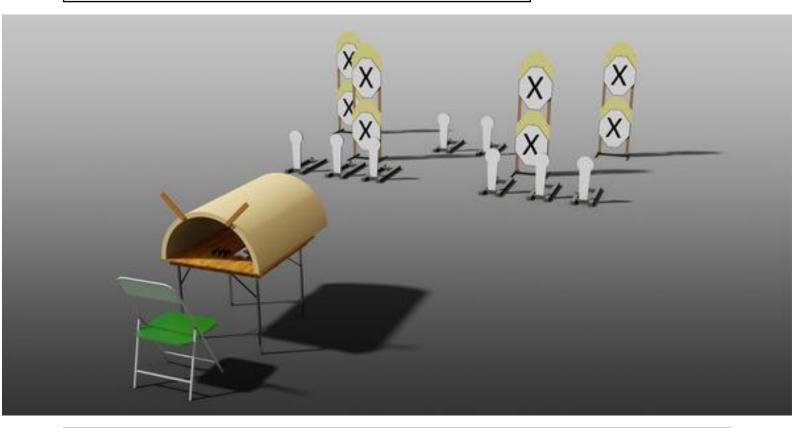

### 1. Return of the Cow

| CoF     | Comstock - Medium                               | Points     | 120 p |
|---------|-------------------------------------------------|------------|-------|
| Targets | 8 paper, 8 popper, 4 no-shoot, Total 16 targets | Min rounds | 24    |
| Firearm | Action Air                                      | Match-%    | 5.31% |

| Procedure             | On signal shoot all targets on your right side with your right hand, while holding a cow horn with your left hand; reload and shoot all targets on the left side with your left hand while holding a cow horn with your right hand. The poppers in the middle must be shot freestyle through the 'Cow tunnel' All steel must fall. Shooter must remain seated during the CoF. |
|-----------------------|-------------------------------------------------------------------------------------------------------------------------------------------------------------------------------------------------------------------------------------------------------------------------------------------------------------------------------------------------------------------------------|
| Starting position     | Sitting at chair, holding Cowhorns with both hands. Gun loaded with all magazines at table                                                                                                                                                                                                                                                                                    |
| Firearm ready         |                                                                                                                                                                                                                                                                                                                                                                               |
| condition<br>Start on | Audible signal                                                                                                                                                                                                                                                                                                                                                                |
| Start on              | Addible Signal                                                                                                                                                                                                                                                                                                                                                                |
| Stop on               | Last shot                                                                                                                                                                                                                                                                                                                                                                     |
| Penalties             | As per current edition of rules                                                                                                                                                                                                                                                                                                                                               |
| Safety angles         | L/R                                                                                                                                                                                                                                                                                                                                                                           |
| Setup notes           |                                                                                                                                                                                                                                                                                                                                                                               |