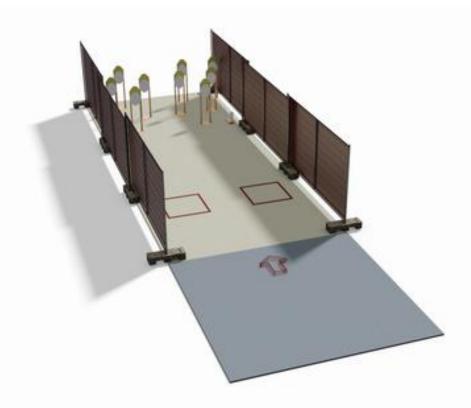

# 4. I See you, I see you not

| CoF     | Comstock - Short                   | Points     | 60 p  |
|---------|------------------------------------|------------|-------|
| Targets | 5 paper, 2 popper, Total 7 targets | Min rounds | 12    |
| Firearm | Action Air                         | Match-%    | 2.65% |

| Procedure             | On signal shoot all targets as they become visible from within the start boxes. All steel must fall. Bobbers must be activated by pulling the ropes. |
|-----------------------|------------------------------------------------------------------------------------------------------------------------------------------------------|
| Starting position     | Gun loaded & holstered                                                                                                                               |
| Firearm ready         |                                                                                                                                                      |
| condition<br>Start on | Audible signal                                                                                                                                       |
|                       |                                                                                                                                                      |
| Stop on               | Last shot                                                                                                                                            |
| Penalties             | As per current edition of rules                                                                                                                      |
| Safety angles         | L/R                                                                                                                                                  |
| Setup notes           | Chartle Coard It https://shaatraaardi.com. 2004 00 04 44 F4                                                                                          |