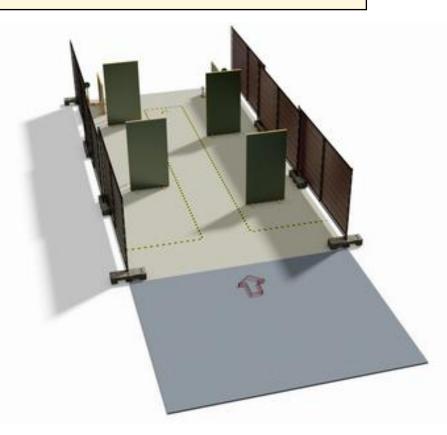

|
| Penalties             | As per current edition of rules                                                                                                                                                                                             |
| Safety angles         | L/R                                                                                                                                                                                                                         |
| Setup notes           |                                                                                                                                                                                                                             |

### 20. The short one



| CoF     | Comstock - Short                               | Points     | 60 p  |
|---------|------------------------------------------------|------------|-------|
| Targets | 4 paper, 4 popper, 2 no-shoot, Total 8 targets | Min rounds | 12    |
| Firearm | Action Air                                     | Match-%    | 2.65% |

| Procedure             | On signal shoot all targets as they become visible. All steel must fall. |
|-----------------------|--------------------------------------------------------------------------|
| Starting position     | Gun loaded & holstered                                                   |
| Firearm ready         |                                                                          |
| condition<br>Start on | Audible signal