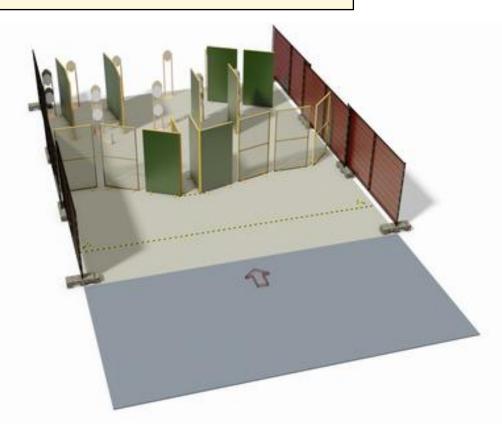

#### 3. Draw a Card

| CoF     | Comstock - Medium                                | Points     | 120 p |
|---------|--------------------------------------------------|------------|-------|
| Targets | 10 paper, 4 popper, 4 no-shoot, Total 14 targets | Min rounds | 24    |
| Firearm | Action Air                                       | Match-%    | 5.31% |

| Procedure             | On signal shoot all targets as they become visible. All steel must fall. Before the start signal, the shooter draws a card from the deck. If the shooter draws Hearts or Diamonds (Red color) he must shoot the targets with the black marking. If the shooter draws Clubs or Spades (black color) he must shoot the targets with the red marking |
|-----------------------|---------------------------------------------------------------------------------------------------------------------------------------------------------------------------------------------------------------------------------------------------------------------------------------------------------------------------------------------------|
| Starting position     | Gun loaded & holstered                                                                                                                                                                                                                                                                                                                            |
| Firearm ready         |                                                                                                                                                                                                                                                                                                                                                   |
| condition<br>Start on | Audible signal                                                                                                                                                                                                                                                                                                                                    |
| Start on              | Addible signal                                                                                                                                                                                                                                                                                                                                    |
| Stop on               | Last shot                                                                                                                                                                                                                                                                                                                                         |
| Penalties             | As per current edition of rules                                                                                                                                                                                                                                                                                                                   |
| Safety angles         | L/R                                                                                                                                                                                                                                                                                                                                               |
| Setup notes           |                                                                                                                                                                                                                                                                                                                                                   |