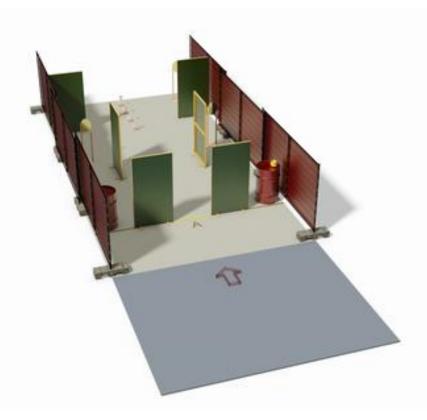

### 1. Return of the Cow

| CoF     | Comstock - Medium                               | Points     | 120 p |
|---------|-------------------------------------------------|------------|-------|
| Targets | 8 paper, 8 popper, 4 no-shoot, Total 16 targets | Min rounds | 24    |
| Firearm | Action Air                                      | Match-%    | 5.31% |

| Procedure             | On signal shoot all targets on your right side with your right hand, while holding a cow horn with your left hand; reload and shoot all targets on the left side with your left hand while holding a cow horn with your right hand. The poppers in the middle must be shot freestyle through the 'Cow tunnel' All steel must fall. Shooter must remain seated during the CoF. |
|-----------------------|-------------------------------------------------------------------------------------------------------------------------------------------------------------------------------------------------------------------------------------------------------------------------------------------------------------------------------------------------------------------------------|
| Starting position     | Sitting at chair, holding Cowhorns with both hands. Gun loaded with all magazines at table                                                                                                                                                                                                                                                                                    |
| Firearm ready         |                                                                                                                                                                                                                                                                                                                                                                               |
| condition<br>Start on | Audible signal                                                                                                                                                                                                                                                                                                                                                                |
| Start on              | Addible Signal                                                                                                                                                                                                                                                                                                                                                                |
| Stop on               | Last shot                                                                                                                                                                                                                                                                                                                                                                     |
| Penalties             | As per current edition of rules                                                                                                                                                                                                                                                                                                                                               |
| Safety angles         | L/R                                                                                                                                                                                                                                                                                                                                                                           |
| Setup notes           |                                                                                                                                                                                                                                                                                                                                                                               |