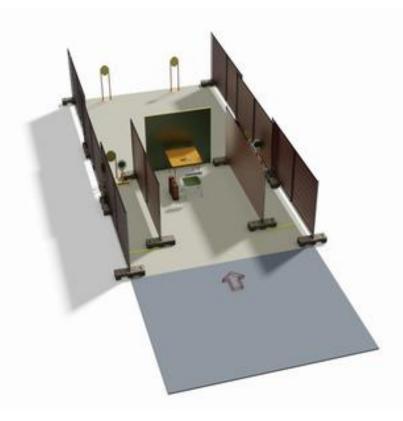

### 1. Return of the Cow

| CoF     | Comstock - Medium                               | Points     | 120 p |
|---------|-------------------------------------------------|------------|-------|
| Targets | 8 paper, 8 popper, 4 no-shoot, Total 16 targets | Min rounds | 24    |
| Firearm | Action Air                                      | Match-%    | 5.31% |

| Procedure             | On signal shoot all targets on your right side with your right hand, while holding a cow horn with your left hand; reload and shoot all targets on the left side with your left hand while holding a cow horn with your right hand. The poppers in the middle must be shot freestyle through the 'Cow tunnel' All steel must fall. Shooter must remain seated during the CoF. |
|-----------------------|-------------------------------------------------------------------------------------------------------------------------------------------------------------------------------------------------------------------------------------------------------------------------------------------------------------------------------------------------------------------------------|
| Starting position     | Sitting at chair, holding Cowhorns with both hands. Gun loaded with all magazines at table                                                                                                                                                                                                                                                                                    |
| Firearm ready         |                                                                                                                                                                                                                                                                                                                                                                               |
| condition<br>Start on | Audible signal                                                                                                                                                                                                                                                                                                                                                                |
| Start on              | Addible Signal                                                                                                                                                                                                                                                                                                                                                                |
| Stop on               | Last shot                                                                                                                                                                                                                                                                                                                                                                     |
| Penalties             | As per current edition of rules                                                                                                                                                                                                                                                                                                                                               |
| Safety angles         | L/R                                                                                                                                                                                                                                                                                                                                                                           |
| Setup notes           |                                                                                                                                                                                                                                                                                                                                                                               |