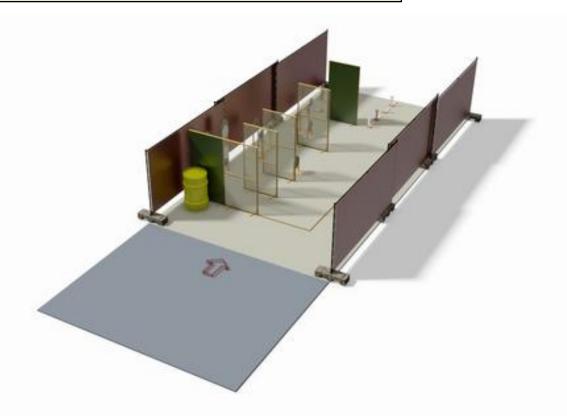

#### 5. Move the Bottle

| CoF     | Comstock - Short                               | Points     | 60 p  |
|---------|------------------------------------------------|------------|-------|
| Targets | 5 paper, 2 popper, 4 no-shoot, Total 7 targets | Min rounds | 12    |
| Firearm | Action Air                                     | Match-%    | 2.65% |

| Procedure             | On signal shoot all targets as they become visible from within the start boxes. All steel must fall. Before the last shot, the bottle must be moved to the other barrel. It is not allowed to throw the bottle |
|-----------------------|----------------------------------------------------------------------------------------------------------------------------------------------------------------------------------------------------------------|
| Starting position     | Gun unloaded on the table                                                                                                                                                                                      |
| Firearm ready         |                                                                                                                                                                                                                |
| condition<br>Start on | Audible signal                                                                                                                                                                                                 |
| Start on              | Addible Signal                                                                                                                                                                                                 |
| Stop on               | Last shot                                                                                                                                                                                                      |
| Penalties             | As per current edition of rules                                                                                                                                                                                |
| Safety angles         | L/R                                                                                                                                                                                                            |
| Setup notes           |                                                                                                                                                                                                                |