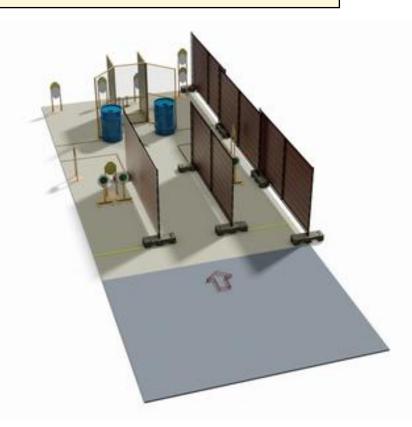

### 1. Return of the Cow

| CoF     | Comstock - Medium                               | Points     | 120 p |
|---------|-------------------------------------------------|------------|-------|
| Targets | 8 paper, 8 popper, 4 no-shoot, Total 16 targets | Min rounds | 24    |
| Firearm | Action Air                                      | Match-%    | 5.31% |

| Procedure             | On signal shoot all targets on your right side with your right hand, while holding a cow horn with your left hand; reload and shoot all targets on the left side with your left hand while holding a cow horn with your right hand. The poppers in the middle must be shot freestyle through the 'Cow tunnel' All steel must fall. Shooter must remain seated during the CoF. |
|-----------------------|-------------------------------------------------------------------------------------------------------------------------------------------------------------------------------------------------------------------------------------------------------------------------------------------------------------------------------------------------------------------------------|
| Starting position     | Sitting at chair, holding Cowhorns with both hands. Gun loaded with all magazines at table                                                                                                                                                                                                                                                                                    |
| Firearm ready         |                                                                                                                                                                                                                                                                                                                                                                               |
| condition<br>Start on | Audible signal                                                                                                                                                                                                                                                                                                                                                                |
| Start on              | Addible Signal                                                                                                                                                                                                                                                                                                                                                                |
| Stop on               | Last shot                                                                                                                                                                                                                                                                                                                                                                     |
| Penalties             | As per current edition of rules                                                                                                                                                                                                                                                                                                                                               |
| Safety angles         | L/R                                                                                                                                                                                                                                                                                                                                                                           |
| Setup notes           |                                                                                                                                                                                                                                                                                                                                                                               |