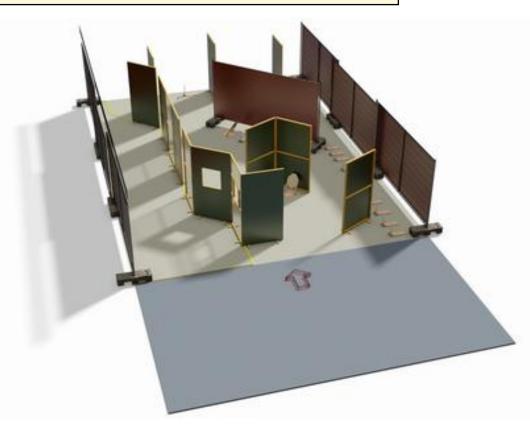

#### 5. Move the Bottle

| CoF     | Comstock - Short                               | Points     | 60 p  |
|---------|------------------------------------------------|------------|-------|
| Targets | 5 paper, 2 popper, 4 no-shoot, Total 7 targets | Min rounds | 12    |
| Firearm | Action Air                                     | Match-%    | 2.65% |

| Procedure             | On signal shoot all targets as they become visible from within the start boxes. All steel must fall. Before the last shot, the bottle must be moved to the other barrel. It is not allowed to throw the bottle |
|-----------------------|----------------------------------------------------------------------------------------------------------------------------------------------------------------------------------------------------------------|
| Starting position     | Gun unloaded on the table                                                                                                                                                                                      |
| Firearm ready         |                                                                                                                                                                                                                |
| condition<br>Start on | Audible signal                                                                                                                                                                                                 |
| Start on              | Addible Signal                                                                                                                                                                                                 |
| Stop on               | Last shot                                                                                                                                                                                                      |
| Penalties             | As per current edition of rules                                                                                                                                                                                |
| Safety angles         | L/R                                                                                                                                                                                                            |
| Setup notes           |                                                                                                                                                                                                                |