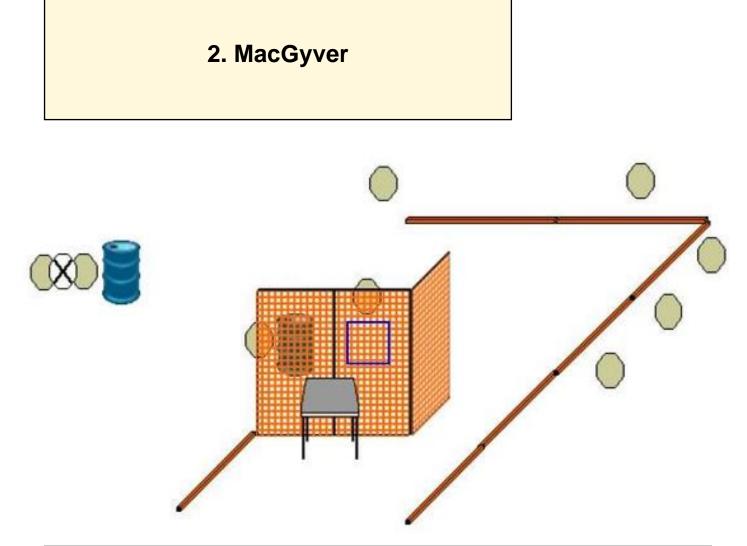

| Targets                    | 13 paper, 1 no-shoot, Total 13 targets                                                                                                                                                               |            | 130 p  |
|----------------------------|------------------------------------------------------------------------------------------------------------------------------------------------------------------------------------------------------|------------|--------|
| 0                          | To paper, Tho-shoul, Tolar To largels                                                                                                                                                                | Min rounds | 26     |
| Firearm                    | Handgun                                                                                                                                                                                              | Match-%    | 33.77% |
| Procedure                  | 3 targets behind walls: Left target must be shot from left hatch Right target must be shot from right hatch When shooting thru hatches the strong hand must be placed flat within any of the circles |            |        |
| Starting position          | Gun loaded & holstered                                                                                                                                                                               |            |        |
| Firearm ready<br>condition |                                                                                                                                                                                                      |            |        |
| Start on                   | Audible signal                                                                                                                                                                                       |            |        |
| Stop on                    | Last shot                                                                                                                                                                                            |            |        |
| Penalties                  | As per current edition of rules                                                                                                                                                                      |            |        |
| Safety angles              | L/R 90 degrees                                                                                                                                                                                       |            |        |
| Setup notes                | Shoot'n Score It https://shootnscoreit.com 2025-08-24 22:37                                                                                                                                          |            |        |