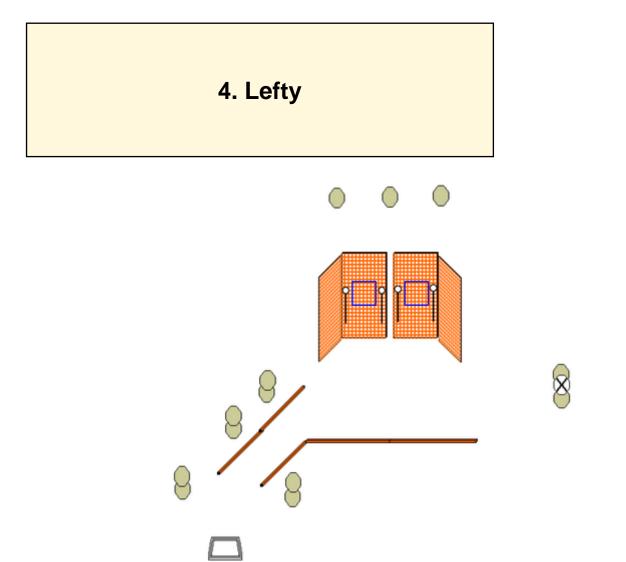

## 3. Hanging in a string

| CoF               | Comstock - Short                                                                             | Points               | 50 p                              |
|-------------------|----------------------------------------------------------------------------------------------|----------------------|-----------------------------------|
| Targets           | 5 paper, 1 no-shoot, Total 5 targets                                                         | Min rounds           | 10                                |
| Firearm           | Handgun                                                                                      | Match-%              | 12.99%                            |
|                   |                                                                                              |                      |                                   |
| Procedure         | Pull and hold string to open hatch. Targets behind hatch has to be shot from under the table | shot while holding s | string 3 paper targets need to be |
| Starting position | Gun loaded & holstered                                                                       |                      |                                   |
| Firearm ready     |                                                                                              |                      |                                   |
| condition         |                                                                                              |                      |                                   |
| Start on          | Audible signal                                                                               |                      |                                   |
| Stop on           | Last shot                                                                                    |                      |                                   |
| Penalties         | As per current edition of rules                                                              |                      |                                   |
| Safety angles     | L/R 90 degrees                                                                               |                      |                                   |
| Setup notes       | Sheet's Seere It https://sheetpagarait.com _ 2025_09_24_20/27                                |                      |                                   |