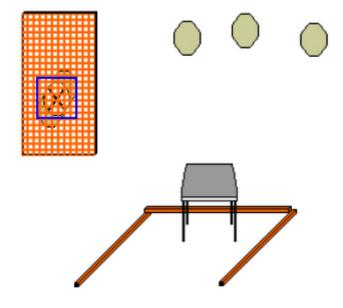

| CoF                     | Comstock - Medium                                           | Points     | 80 p   |
|-------------------------|-------------------------------------------------------------|------------|--------|
| Targets                 | 8 paper, Total 8 targets                                    | Min rounds | 16     |
| Firearm                 | Handgun                                                     | Match-%    | 20.78% |
|                         |                                                             |            |        |
| Procedure               |                                                             |            |        |
| Starting position       | Gun unloaded and placed on table                            |            |        |
| Firearm ready condition |                                                             |            |        |
| Start on                | Audible signal                                              |            |        |
| Stop on                 | Last shot                                                   |            |        |
| Penalties               | As per current edition of rules                             |            |        |
| Safety angles           | L/R 90 degrees                                              |            |        |
| Setup notes             |                                                             |            |        |
|                         | Shoot'n Score It https://shootnscoreit.com 2025-08-24 22:37 |            |        |