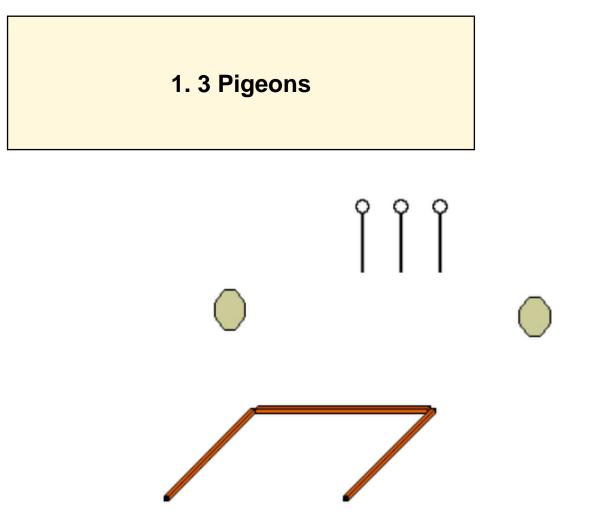

| CoF               | Comstock - Short                                            | Points     | 35 p  |
|-------------------|-------------------------------------------------------------|------------|-------|
| Targets           | 2 paper, 3 popper, Total 5 targets                          | Min rounds | 7     |
| Firearm           | Handgun                                                     | Match-%    | 9.09% |
|                   |                                                             |            |       |
| Procedure         | All targets to be shot from within the box                  |            |       |
| Starting position | Gun loaded & holstered                                      |            |       |
| Firearm ready     |                                                             |            |       |
| condition         | Audible signal                                              |            |       |
| Start on          | Audible signal                                              |            |       |
| Stop on           | Last shot                                                   |            |       |
| Penalties         | As per current edition of rules                             |            |       |
| Safety angles     | L/R 90 degrees                                              |            |       |
| Setup notes       |                                                             |            |       |
|                   | Shoot'n Soora It https://shootpagarait.com 2025.08.24.22:27 |            |       |