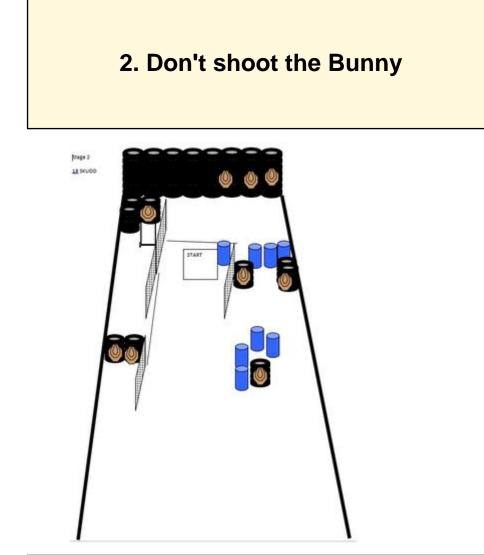

| CoF     | Comstock - Medium                    | Points     | 90 p   |
|---------|--------------------------------------|------------|--------|
| Targets | 9 paper, 3 no-shoot, Total 9 targets | Min rounds | 18     |
| Firearm | Handgun                              | Match-%    | 19.57% |

| Procedure               | Start in box A. Gun unloade on barrel, all magazines to br used on stage on barrel. |
|-------------------------|-------------------------------------------------------------------------------------|
| Starting position       | Gun loaded & holstered                                                              |
| Firearm ready condition |                                                                                     |
| Start on                | Audible signal                                                                      |
| Stop on                 | Last shot                                                                           |
| Penalties               | As per current edition of rules                                                     |
| Safety angles           | L/R 90 degrees                                                                      |
| Setup notes             |                                                                                     |