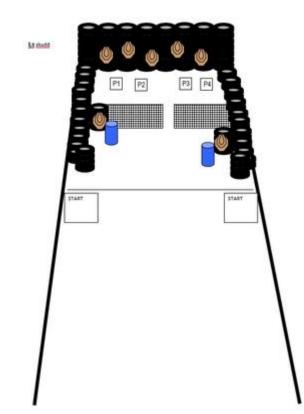

| CoF     | Comstock - Medium                   | Points     | 90 p   |
|---------|-------------------------------------|------------|--------|
| Targets | 7 paper, 4 plates, Total 11 targets | Min rounds | 18     |
| Firearm | Handgun                             | Match-%    | 19.57% |

| Procedure             | Start in box A, Facing downrange hands relaxed by side. |
|-----------------------|---------------------------------------------------------|
| Starting position     | Gun unloaded & holstered magazine inserted              |
| Firearm ready         |                                                         |
| condition<br>Start on | Audible signal                                          |
| Stop on               | Last shot                                               |
| Penalties             | As per current edition of rules                         |
| Safety angles         | L/R 90 degrees                                          |
| Setup notes           |                                                         |