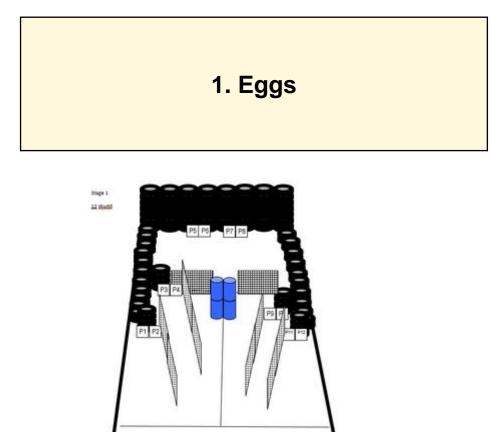

| CoF     | Comstock - Short            | Points     | 60 p   |
|---------|-----------------------------|------------|--------|
| Targets | 12 plates, Total 12 targets | Min rounds | 12     |
| Firearm | Handgun                     | Match-%    | 13.04% |

| Procedure                  | Start in box A or B (tire), facing downrange. Hands relaxed by sides. Remember safety distance to targets. Targets 9 -<br>12 must be shot from within tires. |
|----------------------------|--------------------------------------------------------------------------------------------------------------------------------------------------------------|
| Starting position          | Gun loaded & holstered                                                                                                                                       |
| Firearm ready<br>condition |                                                                                                                                                              |
| Start on                   | Audible signal                                                                                                                                               |
| Stop on                    | Last shot                                                                                                                                                    |
| Penalties                  | As per current edition of rules                                                                                                                              |
| Safety angles              | L/R 90 degrees                                                                                                                                               |
| Setup notes                |                                                                                                                                                              |