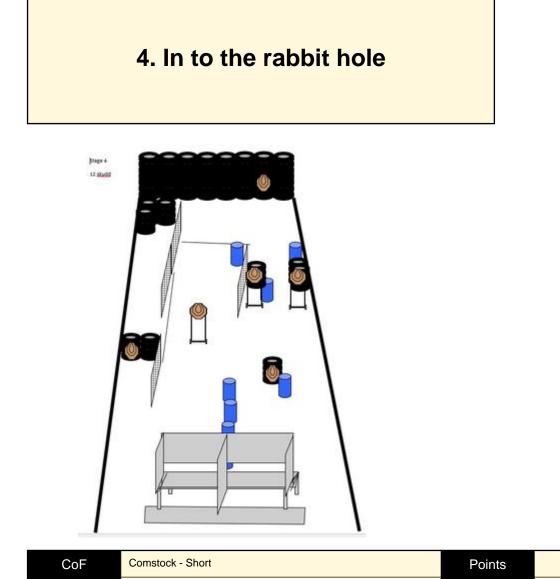

| CoF     | Comstock - Short         | Points     | 60 p   |
|---------|--------------------------|------------|--------|
| Targets | 6 paper, Total 6 targets | Min rounds | 12     |
| Firearm | Handgun                  | Match-%    | 13.04% |

| Procedure               | Start on wooden plate. Hands touching the bench. All shooting from the wooden plate. |
|-------------------------|--------------------------------------------------------------------------------------|
| Starting position       | Gun loaded & holstered                                                               |
| Firearm ready condition |                                                                                      |
| Start on                | Audible signal                                                                       |
| Stop on                 | Last shot                                                                            |
| Penalties               | As per current edition of rules                                                      |
| Safety angles           | L/R ca 60 degrees                                                                    |
| Setup notes             |                                                                                      |