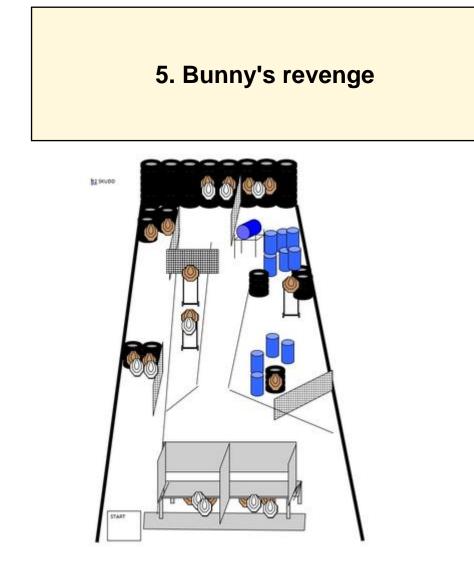

| CoF     | Comstock - Short         | Points     | 60 p   |
|---------|--------------------------|------------|--------|
| Targets | 6 paper, Total 6 targets | Min rounds | 12     |
| Firearm | Handgun                  | Match-%    | 13.04% |

| Procedure               | Start on wooden plate. Hands touching the bench. All shooting from the wooden plate. |
|-------------------------|--------------------------------------------------------------------------------------|
| Starting position       | Gun loaded & holstered                                                               |
| Firearm ready condition |                                                                                      |
| Start on                | Audible signal                                                                       |
| Stop on                 | Last shot                                                                            |
| Penalties               | As per current edition of rules                                                      |
| Safety angles           | L/R ca 60 degrees                                                                    |
| Setup notes             |                                                                                      |