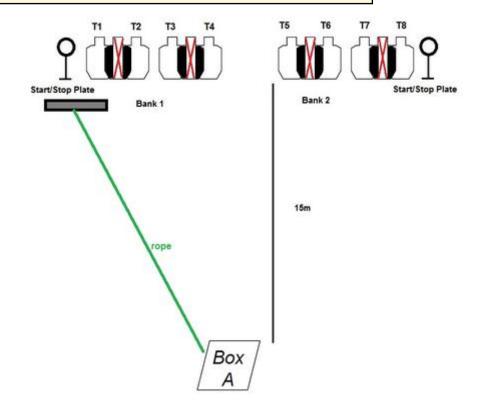

## 2. Quick but Sure

| CoF     | Comstock - Long                                 | Points     | 140 p  |
|---------|-------------------------------------------------|------------|--------|
| Targets | 8 paper, 4 plates, 4 no-shoot, Total 12 targets | Min rounds | 28     |
| Firearm | Handgun                                         | Match-%    | 50.00% |

| Procedure         | On Signal pick up an pull rope to drop barrier in front of start plate. Draw and engage start plate of Bank 1. When hit, place 3 scoring shots on T1 - T4 in any order, then end Bank 1 with a hit on the stop plate. Begin bank 2 with a hit to the start plate and then engage T5-T8 in any order, with 3 scoring shots each. End with another hit to the Bank 2 stop plate. Sides of T2,5,8 and 11 considered impenetrable cover, Middle of same target are No-Shoot. |
|-------------------|--------------------------------------------------------------------------------------------------------------------------------------------------------------------------------------------------------------------------------------------------------------------------------------------------------------------------------------------------------------------------------------------------------------------------------------------------------------------------|
| Starting position | Box 1/2, facing downrange, Gun loaded & holstered, hands on head.                                                                                                                                                                                                                                                                                                                                                                                                        |
| Firearm ready     |                                                                                                                                                                                                                                                                                                                                                                                                                                                                          |
| condition         |                                                                                                                                                                                                                                                                                                                                                                                                                                                                          |
| Start on          | Audible signal                                                                                                                                                                                                                                                                                                                                                                                                                                                           |
| Stop on           | Last shot                                                                                                                                                                                                                                                                                                                                                                                                                                                                |
| Penalties         | As per current edition of rules                                                                                                                                                                                                                                                                                                                                                                                                                                          |
| Safety angles     | L/R                                                                                                                                                                                                                                                                                                                                                                                                                                                                      |
| Setup notes       | Shootin Soore It https://ehootpooresit.com 2025.09.24.23:09                                                                                                                                                                                                                                                                                                                                                                                                              |