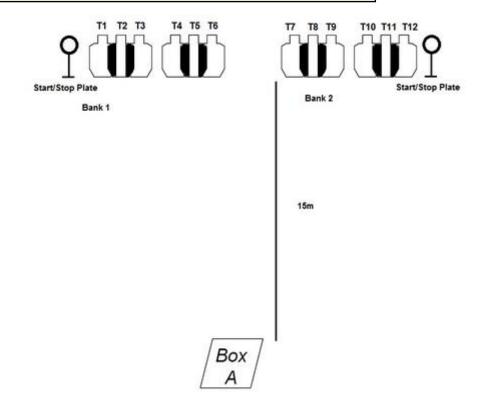

## 1. Speed Shoot

| CoF     | Comstock - Long                      | Points     | 140 p  |
|---------|--------------------------------------|------------|--------|
| Targets | 12 paper, 4 plates, Total 16 targets | Min rounds | 28     |
| Firearm | Handgun                              | Match-%    | 50.00% |

| Procedure             | On Signal engage start plate of Bank 1. When hit, place 2 scoring shots on T1 - T6 in any order, then end Bank 1 with a hit on the stop plate. Begin bank 2 with a hit to the start plate and then engage T7-T12 in any order, with 2 scoring shots each. End with another hit to the Bank 2 stop plate. Sides of T2,5,8 and 11 considered impenetrable cover. |
|-----------------------|----------------------------------------------------------------------------------------------------------------------------------------------------------------------------------------------------------------------------------------------------------------------------------------------------------------------------------------------------------------|
| Starting position     | Box A, facing downrange, Gun loaded & holstered, hands on head.                                                                                                                                                                                                                                                                                                |
| Firearm ready         |                                                                                                                                                                                                                                                                                                                                                                |
| condition<br>Start on | Audible signal                                                                                                                                                                                                                                                                                                                                                 |
|                       |                                                                                                                                                                                                                                                                                                                                                                |
| Stop on               | Last shot                                                                                                                                                                                                                                                                                                                                                      |
| Penalties             | As per current edition of rules                                                                                                                                                                                                                                                                                                                                |
| Safety angles         | L/R                                                                                                                                                                                                                                                                                                                                                            |
| Setup notes           | Chaptin Coord It https://shaptropout.com. 2005.00.04.00.00                                                                                                                                                                                                                                                                                                     |