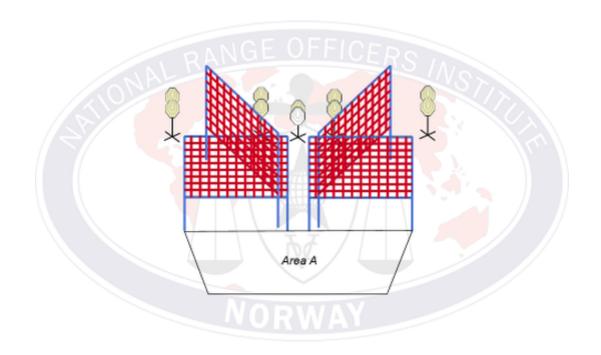

## 3. Walls and openings

| CoF     | Comstock - Medium                    | Points     | 90 p   |
|---------|--------------------------------------|------------|--------|
| Targets | 9 paper, 1 no-shoot, Total 9 targets | Min rounds | 18     |
| Firearm | Handgun                              | Match-%    | 33.33% |

| Procedure             | On signal engage all targets free style, free order within the designated area. |
|-----------------------|---------------------------------------------------------------------------------|
| Starting position     | Standing in area A with gun loaded and holstered, foot touching mark            |
| Firearm ready         |                                                                                 |
| condition<br>Start on | Audible signal                                                                  |
|                       | -                                                                               |
| Stop on               | Last shot                                                                       |
| Penalties             | As per current edition of rules                                                 |
| Safety angles         | L/R Black mats                                                                  |
| Setup notes           | Skrå faultline fra frem til bak, slik at man må lene seg begge sider            |