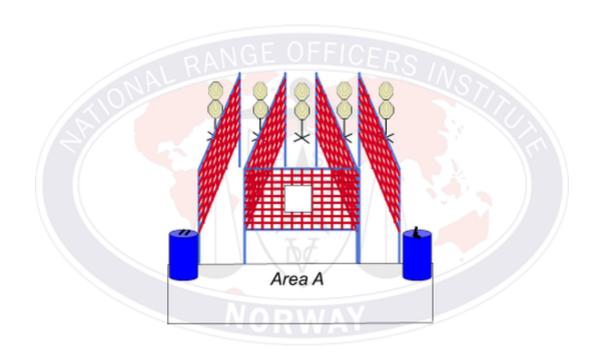

## 1. Vegger m/luke

| CoF     | Comstock - Medium          | Points     | 100 p  |
|---------|----------------------------|------------|--------|
| Targets | 10 paper, Total 10 targets | Min rounds | 20     |
| Firearm | Handgun                    | Match-%    | 37.04% |

| Procedure               | On signal engage all targets free style, free order within the designated area.                               |
|-------------------------|---------------------------------------------------------------------------------------------------------------|
| Starting position       | Standing in area A with gun unloaded on one barrel, all magazines on the other barrel. Hands touchin          |
| Firearm ready condition |                                                                                                               |
| Start on                | Audible signal                                                                                                |
| Stop on                 | Last shot                                                                                                     |
| Penalties               | As per current edition of rules                                                                               |
| Safety angles           | L/R Black mats                                                                                                |
| Setup notes             | Standing in area A with gun unloaded on one barrel, all magazines on the other barrel. Hands touching barrel. |