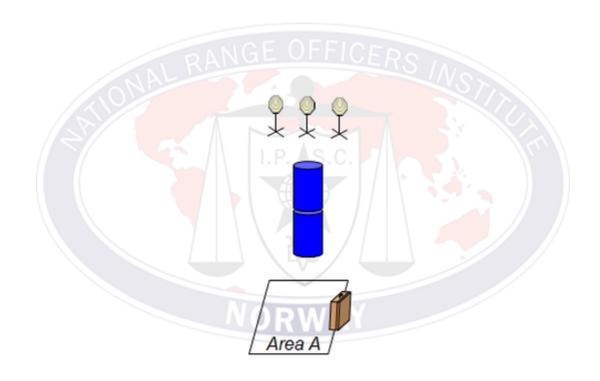

## 2. Weakhand

| CoF     | Comstock - Short         | Points     | 30 p   |
|---------|--------------------------|------------|--------|
| Targets | 3 paper, Total 3 targets | Min rounds | 6      |
| Firearm | Handgun                  | Match-%    | 11.11% |

| Procedure             | On signal engage all targets weak hand only, free order within the designated area. Suitcase must be held in strong hand during course of fire |
|-----------------------|------------------------------------------------------------------------------------------------------------------------------------------------|
| Starting position     | Standing in area A with gun loaded and holstered.                                                                                              |
| Firearm ready         |                                                                                                                                                |
| condition<br>Start on | Audible signal                                                                                                                                 |
|                       |                                                                                                                                                |
| Stop on               | Last shot                                                                                                                                      |
| Penalties             | As per current edition of rules                                                                                                                |
| Safety angles         | L/R Black mats                                                                                                                                 |
| Setup notes           | Tønner slik at man må lene seg ut, evt 2x2 tønner.                                                                                             |