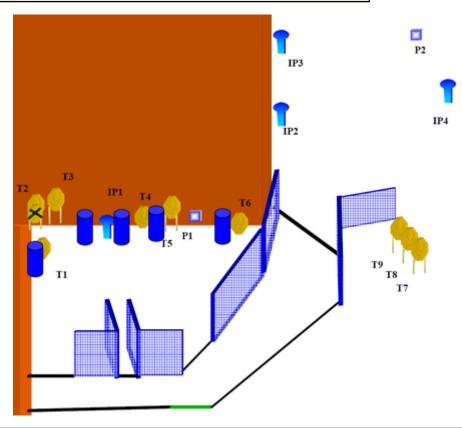

4.

| CoF     | Comstock - Medium                                         | Points     | 120 p  |
|---------|-----------------------------------------------------------|------------|--------|
| Targets | 9 paper, 4 popper, 2 plates, 2 no-shoot, Total 15 targets | Min rounds | 24     |
| Firearm | Handgun                                                   | Match-%    | 13.95% |

| CoF     | Comstock - Medium                                | Points     | 110 p  |
|---------|--------------------------------------------------|------------|--------|
| Targets | 10 paper, 2 popper, 2 no-shoot, Total 12 targets | Min rounds | 22     |
| Firearm | Handgun                                          | Match-%    | 12.79% |