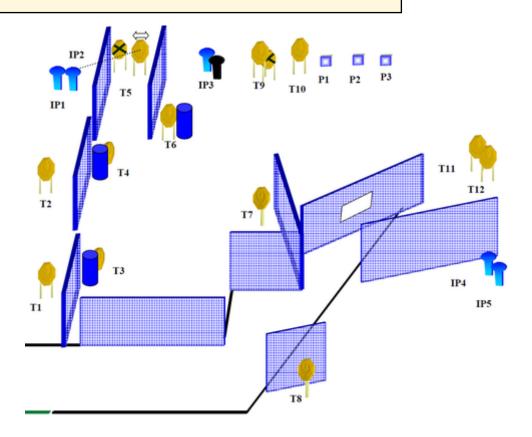

1.

| CoF     | Comstock - Medium                                | Points     | 120 p  |
|---------|--------------------------------------------------|------------|--------|
| Targets | 10 paper, 4 plates, 2 no-shoot, Total 14 targets | Min rounds | 24     |
| Firearm | Handgun                                          | Match-%    | 13.95% |

| CoF     | Comstock - Short                   | Points     | 55 p  |
|---------|------------------------------------|------------|-------|
| Targets | 3 paper, 5 popper, Total 8 targets | Min rounds | 11    |
| Firearm | Handgun                            | Match-%    | 6.40% |

| CoF     | Comstock - Long                                            | Points     | 160 p  |
|---------|------------------------------------------------------------|------------|--------|
| Targets | 12 paper, 5 popper, 3 plates, 2 no-shoot, Total 20 targets | Min rounds | 32     |
| Firearm | Handgun                                                    | Match-%    | 18.60% |