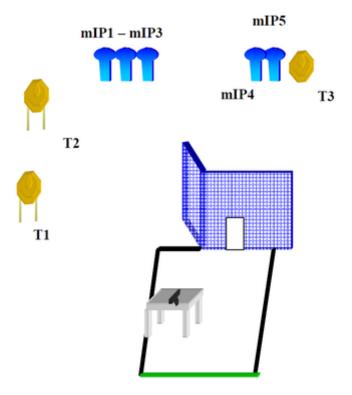

4.

| CoF     | Comstock - Medium                                         | Points     | 120 p  |
|---------|-----------------------------------------------------------|------------|--------|
| Targets | 9 paper, 4 popper, 2 plates, 2 no-shoot, Total 15 targets | Min rounds | 24     |
| Firearm | Handgun                                                   | Match-%    | 13.95% |