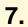

| CoF     | Comstock - Medium                                | Points     | 110 p  |
|---------|--------------------------------------------------|------------|--------|
| Targets | 10 paper, 2 popper, 2 no-shoot, Total 12 targets | Min rounds | 22     |
| Firearm | Handgun                                          | Match-%    | 12.79% |