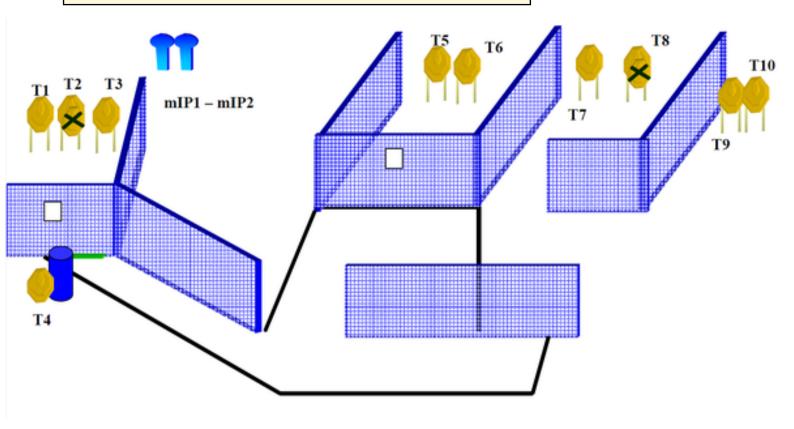

| CoF     | Comstock - Short                     | Points     | 60 p  |
|---------|--------------------------------------|------------|-------|
| Targets | 6 paper, 2 no-shoot, Total 6 targets | Min rounds | 12    |
| Firearm | Handgun                              | Match-%    | 6.98% |

| CoF     | Comstock - Medium                                          | Points     | 120 p  |
|---------|------------------------------------------------------------|------------|--------|
| Targets | 20 paper, 3 popper, 1 plates, 2 no-shoot, Total 24 targets | Min rounds | 24     |
| Firearm | Handgun                                                    | Match-%    | 13.95% |