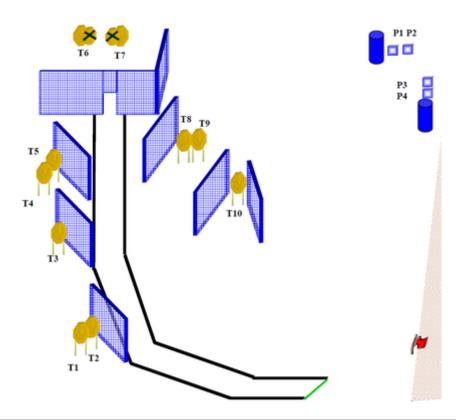

1.

| CoF     | Comstock - Medium                                | Points     | 120 p  |
|---------|--------------------------------------------------|------------|--------|
| Targets | 10 paper, 4 plates, 2 no-shoot, Total 14 targets | Min rounds | 24     |
| Firearm | Handgun                                          | Match-%    | 13.95% |