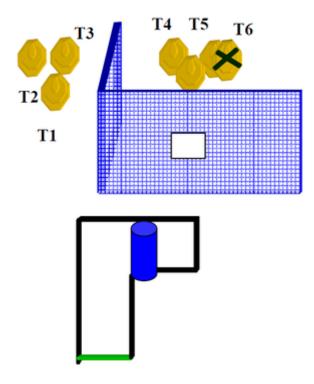

4.

| CoF     | Comstock - Medium                                         | Points     | 120 p  |
|---------|-----------------------------------------------------------|------------|--------|
| Targets | 9 paper, 4 popper, 2 plates, 2 no-shoot, Total 15 targets | Min rounds | 24     |
| Firearm | Handgun                                                   | Match-%    | 13.95% |