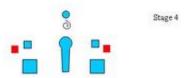

Stage 4

|                 |      |                                                    | STAGE INFO                                                             |                                                                                                      |  |
|-----------------|------|----------------------------------------------------|------------------------------------------------------------------------|------------------------------------------------------------------------------------------------------|--|
| TYPE:           | Shor | t Course.                                          | TARGETS:                                                               | 4 IPSC Metal Plates<br>1 Popper<br>1 double value Clay flying target<br>2 No shoot IPSC Metal plates |  |
|                 |      |                                                    | MINIMUM ROUNDS:                                                        | 6 Rounds Birdshot                                                                                    |  |
| DISTANCES: 10-1 |      | 2 m.                                               | MAX POINTS:                                                            | 35 Points.                                                                                           |  |
| START:          | Audi | ble signal                                         | PENALTIES:                                                             | As per current edition of IPSC Rule<br>Book                                                          |  |
| STOP:           | Last | shot.                                              |                                                                        | 2002                                                                                                 |  |
|                 |      |                                                    | there within the demarcated sho<br>at waist level, parallel to the gro | oting area. Gun loaded option 1 held<br>ound                                                         |  |
| PROCEDURE:      |      | On the start signal, shoot all targets freestyle   |                                                                        |                                                                                                      |  |
| DESIGN NOTES:   |      | Note shooting the popper activates the flying clay |                                                                        |                                                                                                      |  |
| BRIEFING NOTES: |      | Safety Angles: 90 / 90 / 90.                       |                                                                        |                                                                                                      |  |

| CoF     | Comstock - Short                                                           | Points     | 35 p  |
|---------|----------------------------------------------------------------------------|------------|-------|
| Targets | 1 popper, 4 plates, 1 frangible, 2 no-shoot, (with 1 10p), Total 6 targets | Min rounds | 6     |
| Firearm | Shotgun                                                                    | Match-%    | 4.96% |

| Procedure               |                                 |
|-------------------------|---------------------------------|
| Starting position       | Gun loaded & holstered          |
| Firearm ready condition |                                 |
| Start on                | Audible signal                  |
| Stop on                 | Last shot                       |
| Penalties               | As per current edition of rules |
| Safety angles           | L/R                             |
| Setup notes             |                                 |