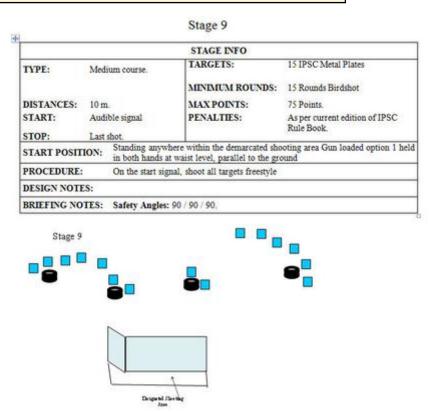

Stage 10 STAGE INFO TARGETS: 15IPSC Metal Plates TYPE: Medium course. MINIMUM ROUNDS: 15 Rounds Birdshot DISTANCES: 8-10 m. MAX POINTS: 75 Points. START: Audible signal PENALTIES: As per current edition of IPSC Rule STOP: Last shot. START POSITION: Standing anywhere within the demarcated shooting area Gun loaded option 1 held in both hands at waist level, parallel to the ground PROCEDURE: On the start signal, shoot all targets freestyle DESIGN NOTES: BRIEFING NOTES: Safety Angles: 90 / 90 / 90.