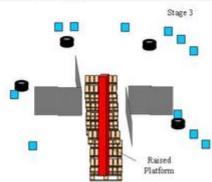

Stage 3

|                   |      |                                                                                                                         | STAGE INFO                                                       |                                             |
|-------------------|------|-------------------------------------------------------------------------------------------------------------------------|------------------------------------------------------------------|---------------------------------------------|
| TYPE:             | Med  | um course                                                                                                               | TARGETS:                                                         | 11IPSC Metal Plates                         |
|                   |      |                                                                                                                         | MINIMUM ROUNDS:                                                  | 11Rounds Birdshot                           |
| DISTANCES:        | 8-12 | m.                                                                                                                      | MAX POINTS:                                                      | 55 Points.                                  |
| START:            |      | ble signal                                                                                                              | PENALTIES:                                                       | As per current edition of IPSC Rule<br>Book |
| STOP:             | Last |                                                                                                                         |                                                                  | Contract (CC                                |
| START POSIT       | ION: |                                                                                                                         | e beginning of the raised platfo<br>level parallel to the ground | orm Gun loaded option 1 held in both        |
| PROCEDURE. On     |      | On the start signal, shoot all targets freestyle from the raised platform, all shot<br>must be from the raised platform |                                                                  |                                             |
| DESIGN NOTE       | S:   |                                                                                                                         |                                                                  |                                             |
| BRIEFING NOTES: S |      | Safety Angles                                                                                                           | : 90 / 90 / 90.                                                  |                                             |

| CoF     | Comstock - Medium           | Points     | 55 p  |
|---------|-----------------------------|------------|-------|
| Targets | 11 plates, Total 11 targets | Min rounds | 11    |
| Firearm | Shotgun                     | Match-%    | 7.80% |

| Procedure               |                                 |
|-------------------------|---------------------------------|
| Starting position       | As per description              |
| Firearm ready condition |                                 |
| Start on                | Audible signal                  |
| Stop on                 | Last shot                       |
| Penalties               | As per current edition of rules |
| Safety angles           | Default                         |
| Setup notes             |                                 |