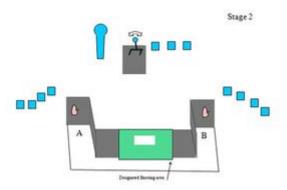

Stage 2

|                        |             |                                                  | STAGE INFO                                               |                                                                                        |  |
|------------------------|-------------|--------------------------------------------------|----------------------------------------------------------|----------------------------------------------------------------------------------------|--|
| TYPE:                  | Med         | um course.                                       | TARGETS:  Maximum ROUNDS:                                | 11IPSC Metal Plates<br>1 IPSC Popper<br>1Bobbing Frangible Target<br>13Rounds Birdshot |  |
| DISTANCES:<br>START:   | 8 1<br>Audi | 5 m.<br>ble signal                               | MAX POINTS:<br>PENALTIES:                                | 65 Points As per current edition of IPSC Rule Book                                     |  |
| STOP:                  | Last        | shot.                                            |                                                          | DAVE                                                                                   |  |
| START POSIT            | ION:        |                                                  | or B Gun Loaded Option 2 hel-<br>outhing mark on barrier | d in weak hand at the trail position                                                   |  |
| PROCEDURE:             |             | On the start signal, shoot all targets freestyle |                                                          |                                                                                        |  |
| DESIGN NOT             | ES:         |                                                  |                                                          |                                                                                        |  |
| BRIEFING NOTES: Safety |             | Safety Angles                                    | c 90 / 90 / 90                                           |                                                                                        |  |

| CoF     | Comstock - Medium                                  | Points     | 65 p  |
|---------|----------------------------------------------------|------------|-------|
| Targets | 1 popper, 11 plates, 1 frangible, Total 13 targets | Min rounds | 13    |
| Firearm | Shotgun                                            | Match-%    | 9.22% |

| Procedure               |                                 |
|-------------------------|---------------------------------|
| Starting position       | As per description              |
| Firearm ready condition |                                 |
| Start on                | Audible signal                  |
| Stop on                 | Last shot                       |
| Penalties               | As per current edition of rules |
| Safety angles           | Default                         |
| Setup notes             |                                 |