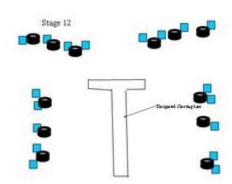

Stage 12

|                                |      |                                                                                                       | STAGE INFO       |                                              |  |
|--------------------------------|------|-------------------------------------------------------------------------------------------------------|------------------|----------------------------------------------|--|
| TYPE:                          | Medi | ium course.                                                                                           | TARGETS:         | 18 IPSC Metal Plates                         |  |
|                                |      |                                                                                                       | MINIMUM ROUNDS:  | 18 Rounds Birdshot                           |  |
| DISTANCES: 7-10:               |      | 0 m.                                                                                                  | MAX POINTS:      | 90 Points.                                   |  |
| START:<br>STOP:                |      | ble signal                                                                                            | PENALTIES:       | As per current edition of IPSC Rule<br>Book. |  |
| START BOSTION. Standing anywhe |      | ere within the demarcated shooting area Gun loaded option 1. He<br>waist level parallel to the ground |                  |                                              |  |
| PROCEDURE: Or                  |      | On the start signal, shoot all targets freestyle                                                      |                  |                                              |  |
| DESIGN NOTI                    | S:   |                                                                                                       |                  |                                              |  |
| BRIEFING NO                    | TES: | Safety Angle                                                                                          | x: 90 / 90 / 90. |                                              |  |