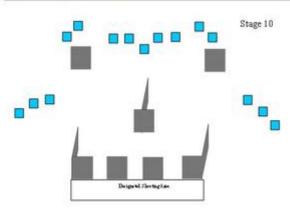

Stage 11

|                 |               |                                                  | STAGE INFO                                                             |                                               |  |
|-----------------|---------------|--------------------------------------------------|------------------------------------------------------------------------|-----------------------------------------------|--|
| TYPE:           | Shor          | t course.                                        | TARGETS:                                                               | 8 IPSC metal plates<br>2 IPSC Metal No Shoots |  |
|                 |               |                                                  | MINIMUM ROUNDS:                                                        | 8 Rounds Birdshot                             |  |
| DISTANCES:      | ANCES: 6-12 M |                                                  | MAX POINTS:                                                            | 40 Points.                                    |  |
| START:<br>STOP: | Audi          | ble signal                                       | PENALTIES:                                                             | As per current edition of IPSC Rule<br>Book.  |  |
| START POSIT     |               | Standing anyv                                    | where within the designated shoo<br>at waist level parallel to the gro | oting area Gun loaded option 1. Hel-<br>und   |  |
| PROCEDURE:      |               | On the start signal, shoot all targets freestyle |                                                                        |                                               |  |
| DESIGN NOTE     | S:            |                                                  |                                                                        |                                               |  |
| BRIEFING NOTES: |               | Safety Angle                                     | s: 90 / 90 / 90.                                                       |                                               |  |