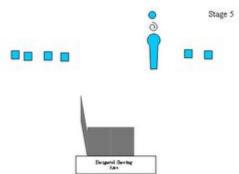

Stage 4

|                 |      |                                                    | STAGE INFO                                                             |                                                                                                      |  |
|-----------------|------|----------------------------------------------------|------------------------------------------------------------------------|------------------------------------------------------------------------------------------------------|--|
| TYPE:           | Shor | t Course.                                          | TARGETS:                                                               | 4 IPSC Metal Plates<br>1 Popper<br>1 double value Clay flying target<br>2 No shoot IPSC Metal plates |  |
|                 |      |                                                    | MINIMUM ROUNDS:                                                        | 6 Rounds Birdshot                                                                                    |  |
| DISTANCES: 10-1 |      | 2 m.                                               | MAX POINTS:                                                            | 35 Points.                                                                                           |  |
| START:          | Audi | ble signal                                         | PENALTIES:                                                             | As per current edition of IPSC Rule<br>Book                                                          |  |
| STOP:           | Last | shot.                                              |                                                                        | 2002                                                                                                 |  |
|                 |      |                                                    | there within the demarcated sho<br>at waist level, parallel to the gro | oting area. Gun loaded option 1 held<br>ound                                                         |  |
| PROCEDURE:      |      | On the start signal, shoot all targets freestyle   |                                                                        |                                                                                                      |  |
| DESIGN NOTES:   |      | Note shooting the popper activates the flying clay |                                                                        |                                                                                                      |  |
| BRIEFING NOTES: |      | Safety Angles: 90 / 90 / 90.                       |                                                                        |                                                                                                      |  |