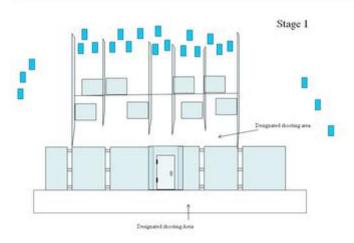

|                                |      |                                  | Stage 1         |                                                                                |
|--------------------------------|------|----------------------------------|-----------------|--------------------------------------------------------------------------------|
|                                |      |                                  | STAGE INFO      |                                                                                |
| TYPE:                          | Long | Course                           | TARGETS:        | 22 IPSC Metal Plates                                                           |
|                                |      |                                  | Maximum ROUNDS: | 22 Rounds Birdshot                                                             |
| DISTANCES:                     | 6-11 | 5m                               | MAX POINTS:     | 110 Points.                                                                    |
| START:                         | Audi | ble signal                       | PENALTIES:      | As per current edition of IPSC Rule<br>Book                                    |
| STOP:                          | Last |                                  |                 |                                                                                |
| START POSIT                    | ION: | Standing behi<br>parallel to the |                 | n 1. Held in both hands at waist level                                         |
|                                |      |                                  |                 | e note once the competitor has opened<br>ot allowed to reverse out of the door |
| DESIGN NOTI                    | ES:  |                                  |                 |                                                                                |
| BRIEFING NOTES: Safety Angles: |      | s: 90 /90 /90                    |                 |                                                                                |

| CoF     | Comstock - Long             | Points     | 110 p  |
|---------|-----------------------------|------------|--------|
| Targets | 22 plates, Total 22 targets | Min rounds | 22     |
| Firearm | Shotgun                     | Match-%    | 15.60% |

| Procedure               |                                 |
|-------------------------|---------------------------------|
| Starting position       | As per description              |
| Firearm ready condition |                                 |
| Start on                | Audible signal                  |
| Stop on                 | Last shot                       |
| Penalties               | As per current edition of rules |
| Safety angles           | Default                         |
| Setup notes             |                                 |