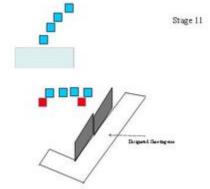

Stage 11

|                 |               |                                                  | STAGE INFO                                                             |                                               |  |
|-----------------|---------------|--------------------------------------------------|------------------------------------------------------------------------|-----------------------------------------------|--|
| TYPE:           | Shor          | t course.                                        | TARGETS:                                                               | 8 IPSC metal plates<br>2 IPSC Metal No Shoots |  |
|                 |               |                                                  | MINIMUM ROUNDS:                                                        | 8 Rounds Birdshot                             |  |
| DISTANCES:      | ANCES: 6-12 M |                                                  | MAX POINTS:                                                            | 40 Points.                                    |  |
| START:<br>STOP: | Audi          | ble signal                                       | PENALTIES:                                                             | As per current edition of IPSC Rule<br>Book.  |  |
| START POSIT     |               | Standing anyv                                    | where within the designated shoo<br>at waist level parallel to the gro | oting area Gun loaded option 1. Hel-<br>und   |  |
| PROCEDURE:      |               | On the start signal, shoot all targets freestyle |                                                                        |                                               |  |
| DESIGN NOTE     | S:            |                                                  |                                                                        |                                               |  |
| BRIEFING NOTES: |               | Safety Angle                                     | s: 90 / 90 / 90.                                                       |                                               |  |