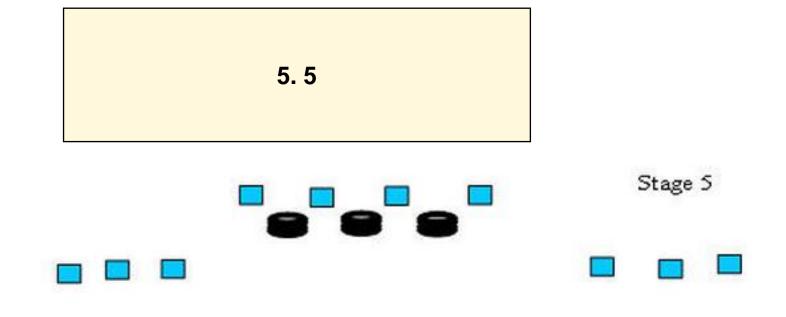

| CoF               | Comstock - Medium                                                                                                               | Points                 | 50 p                             |
|-------------------|---------------------------------------------------------------------------------------------------------------------------------|------------------------|----------------------------------|
| Targets           | 10 plates, Total 10 targets                                                                                                     | Min rounds             | 10                               |
| Firearm           | Shotgun                                                                                                                         | Match-%                | 7.52%                            |
|                   |                                                                                                                                 |                        |                                  |
| Procedure         | Standing anywhere within the demarcated shooting area Gun load start signal, engage all targets through the gaps in the fencing | led option 1 held in l | both hands at waist level On the |
| Starting position |                                                                                                                                 |                        |                                  |
| Firearm ready     |                                                                                                                                 |                        |                                  |
| condition         |                                                                                                                                 |                        |                                  |
| Start on          | Audible signal                                                                                                                  |                        |                                  |
| Stop on           | Last shot                                                                                                                       |                        |                                  |
| Penalties         | As per current edition of rules                                                                                                 |                        |                                  |
| Safety angles     | L/R 90 90 90                                                                                                                    |                        |                                  |
| Setup notes       | Shoot'n Score It https://shootnscoreit.com 2025-08-25-02:34                                                                     |                        |                                  |