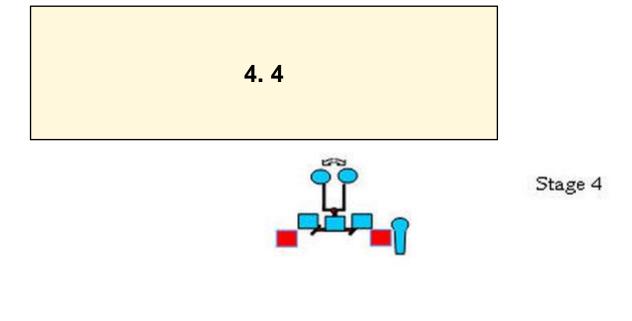

| CoF                     | Comstock - Medium                                                                                                                                                                      | Points     | 70 p   |
|-------------------------|----------------------------------------------------------------------------------------------------------------------------------------------------------------------------------------|------------|--------|
| Targets                 | 14 plates, Total 14 targets                                                                                                                                                            | Min rounds | 14     |
| Firearm                 | Shotgun                                                                                                                                                                                | Match-%    | 10.53% |
| Procedure               | Standing anywhere on the raised platform Gun loaded option 1. He engage all targets from the raised platform All shots to be taken fro if they fall off or procedurals will be applied |            | •      |
| Starting position       |                                                                                                                                                                                        |            |        |
| Firearm ready condition |                                                                                                                                                                                        |            |        |
| Start on                | Audible signal                                                                                                                                                                         |            |        |
| Stop on                 | Last shot                                                                                                                                                                              |            |        |
| Penalties               | As per current edition of rules                                                                                                                                                        |            |        |
| Safety angles           | L/R 90 90 90                                                                                                                                                                           |            |        |
| Setup notes             | Shoot'n Score It https://shootnscoreit.com 2025-08-25 02:34                                                                                                                            |            |        |