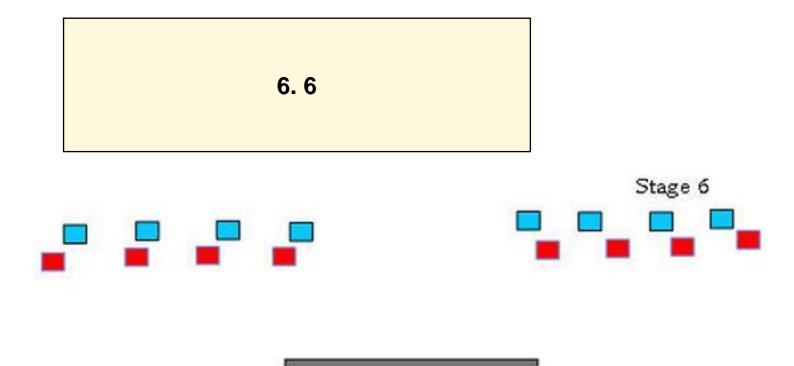

| CoF               | Comstock - Short                                                                                                                    | Points     | 40 p  |
|-------------------|-------------------------------------------------------------------------------------------------------------------------------------|------------|-------|
| Targets           | 8 plates, 8 no-shoot, Total 8 targets                                                                                               | Min rounds | 8     |
| Firearm           | Shotgun                                                                                                                             | Match-%    | 6.02% |
|                   |                                                                                                                                     |            |       |
| Procedure         | Standing anywhere within the demarcated shooting area Gun load start signal, engage all targets through the gaps in the fencing N/A |            |       |
| Starting position |                                                                                                                                     |            |       |
| Firearm ready     |                                                                                                                                     |            |       |
| condition         |                                                                                                                                     |            |       |
| Start on          | Audible signal                                                                                                                      |            |       |
| Stop on           | Last shot                                                                                                                           |            |       |
| Penalties         | As per current edition of rules                                                                                                     |            |       |
| Safety angles     | L/R 90 90 90                                                                                                                        |            |       |
| Setup notes       |                                                                                                                                     |            |       |