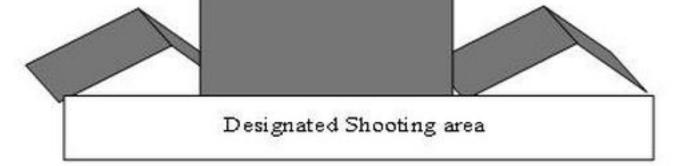

|                            |                                                                                               | -                   |                                    |
|----------------------------|-----------------------------------------------------------------------------------------------|---------------------|------------------------------------|
| CoF                        | Comstock - Short                                                                              | Points              | 35 p                               |
| Targets                    | 7 plates, 4 no-shoot, Total 7 targets                                                         | Min rounds          | 7                                  |
| Firearm                    | Shotgun                                                                                       | Match-%             | 5.26%                              |
|                            |                                                                                               |                     |                                    |
| Procedure                  | Sitting on bicycle gun loaded option 2 held in both hands resting o whilst sitting on bicycle | n handlebars On the | e start signal, engage all targets |
| Starting position          |                                                                                               |                     |                                    |
| Firearm ready<br>condition |                                                                                               |                     |                                    |
| Start on                   | Audible signal                                                                                |                     |                                    |
| Stop on                    | Last shot                                                                                     |                     |                                    |
| Penalties                  | As per current edition of rules                                                               |                     |                                    |
| Safety angles              | L/R 90 90 90                                                                                  |                     |                                    |
| Setup notes                | Shaat'n Saara It https://abaatnagarait.com _2025_09_25_02:24                                  |                     |                                    |