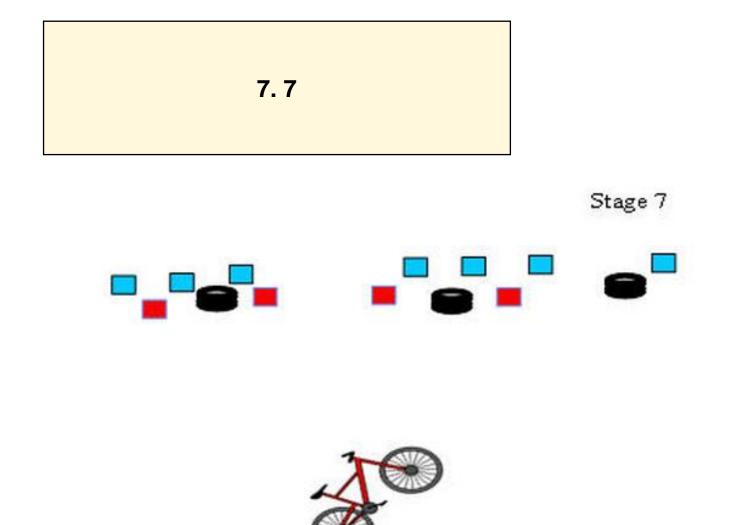

| CoF                        | Comstock - Short                                                                                                                     | Points               | 40 p                            |
|----------------------------|--------------------------------------------------------------------------------------------------------------------------------------|----------------------|---------------------------------|
| Targets                    | 8 plates, 4 no-shoot, Total 8 targets                                                                                                | Min rounds           | 8                               |
| Firearm                    | Shotgun                                                                                                                              | Match-%              | 6.02%                           |
| Procedure                  | Standing at the designated start position hands on marks as demo<br>barrier at either A or B On the start signal, engage all targets | onstrated. Gun unloa | aded option 3 positioned behind |
| Starting position          |                                                                                                                                      |                      |                                 |
| Firearm ready<br>condition |                                                                                                                                      |                      |                                 |
| Start on                   | Audible signal                                                                                                                       |                      |                                 |
| Stop on                    | Last shot                                                                                                                            |                      |                                 |
| Penalties                  | As per current edition of rules                                                                                                      |                      |                                 |
| Safety angles              | L/R 90 90 90                                                                                                                         |                      |                                 |
| Setup notes                | Shoot'n Score It https://shootnscoreit.com 2025-08-25.02:34                                                                          |                      |                                 |