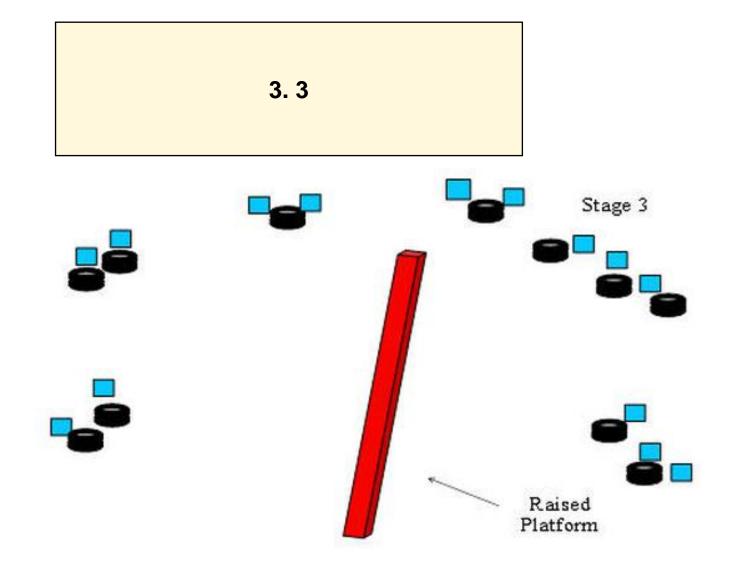

| CoF                     | Comstock - Medium                                                                                                                                                                      | Points     | 70 p   |
|-------------------------|----------------------------------------------------------------------------------------------------------------------------------------------------------------------------------------|------------|--------|
| Targets                 | 14 plates, Total 14 targets                                                                                                                                                            | Min rounds | 14     |
| Firearm                 | Shotgun                                                                                                                                                                                | Match-%    | 10.53% |
| Procedure               | Standing anywhere on the raised platform Gun loaded option 1. He engage all targets from the raised platform All shots to be taken fro if they fall off or procedurals will be applied |            | •      |
| Starting position       |                                                                                                                                                                                        |            |        |
| Firearm ready condition |                                                                                                                                                                                        |            |        |
| Start on                | Audible signal                                                                                                                                                                         |            |        |
| Stop on                 | Last shot                                                                                                                                                                              |            |        |
| Penalties               | As per current edition of rules                                                                                                                                                        |            |        |
| Safety angles           | L/R 90 90 90                                                                                                                                                                           |            |        |
| Setup notes             | Shoot'n Score It https://shootnscoreit.com 2025-08-25 02:34                                                                                                                            |            |        |