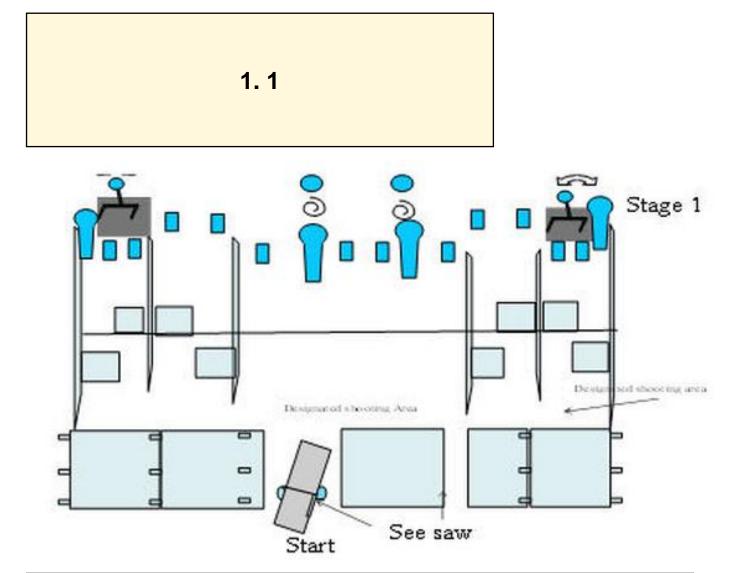

| CoF     | Comstock - Long                                                  | Points     | 110 p  |
|---------|------------------------------------------------------------------|------------|--------|
| Targets | 4 popper, 12 plates, 4 frangible, (with 2 10p), Total 20 targets | Min rounds | 20     |
| Firearm | Shotgun                                                          | Match-%    | 16.54% |

| Procedure         | Standing at start position indicated toes touching See Saw Gun loaded option 1. Held in both hands at waist level, On the start signal, engage all targets Note poppers activate either double value flying frangible targets or frangible targets |
|-------------------|----------------------------------------------------------------------------------------------------------------------------------------------------------------------------------------------------------------------------------------------------|
| Starting position |                                                                                                                                                                                                                                                    |
| Firearm ready     |                                                                                                                                                                                                                                                    |
| condition         |                                                                                                                                                                                                                                                    |
| Start on          | Audible signal                                                                                                                                                                                                                                     |
| Stop on           | Last shot                                                                                                                                                                                                                                          |
| Penalties         | As per current edition of rules                                                                                                                                                                                                                    |
| Safety angles     | L/R 90 90 90                                                                                                                                                                                                                                       |
| Setup notes       |                                                                                                                                                                                                                                                    |