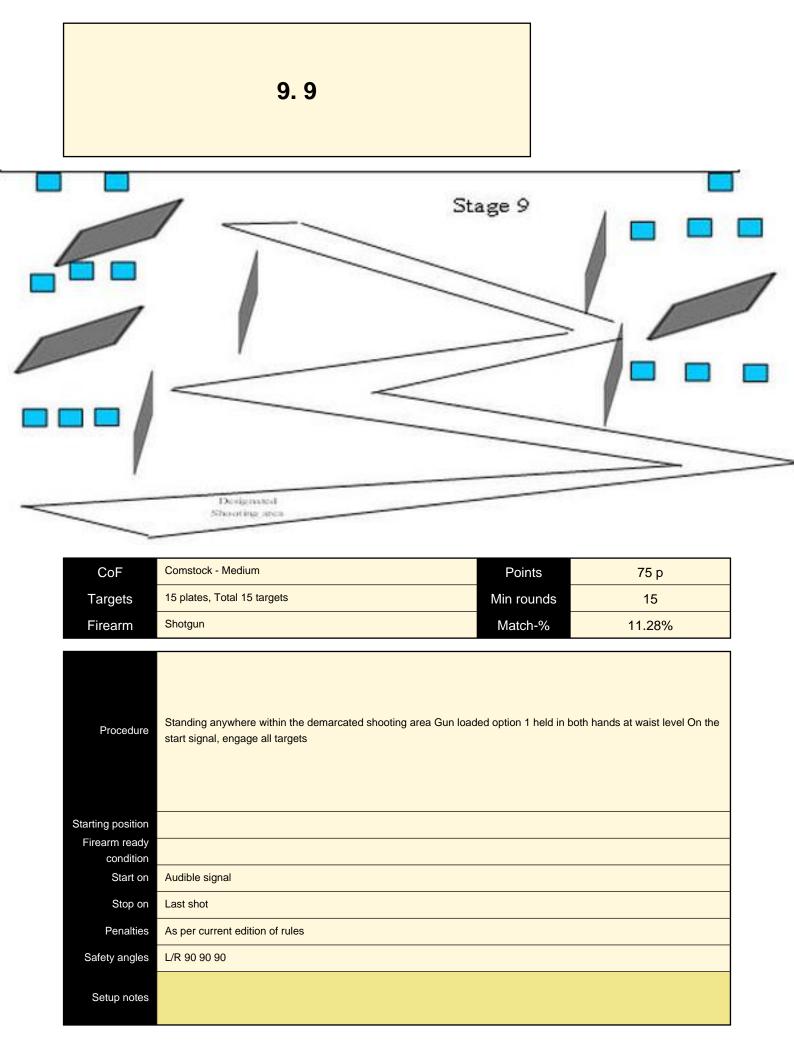

| CoF                     | Comstock - Medium                                                                                                                                                                      | Points     | 70 p   |
|-------------------------|----------------------------------------------------------------------------------------------------------------------------------------------------------------------------------------|------------|--------|
| Targets                 | 14 plates, Total 14 targets                                                                                                                                                            | Min rounds | 14     |
| Firearm                 | Shotgun                                                                                                                                                                                | Match-%    | 10.53% |
| Procedure               | Standing anywhere on the raised platform Gun loaded option 1. He engage all targets from the raised platform All shots to be taken fro if they fall off or procedurals will be applied |            | •      |
| Starting position       |                                                                                                                                                                                        |            |        |
| Firearm ready condition |                                                                                                                                                                                        |            |        |
| Start on                | Audible signal                                                                                                                                                                         |            |        |
| Stop on                 | Last shot                                                                                                                                                                              |            |        |
| Penalties               | As per current edition of rules                                                                                                                                                        |            |        |
| Safety angles           | L/R 90 90 90                                                                                                                                                                           |            |        |
| Setup notes             | Shoot'n Score It https://shootnscoreit.com 2025-08-25 02:34                                                                                                                            |            |        |