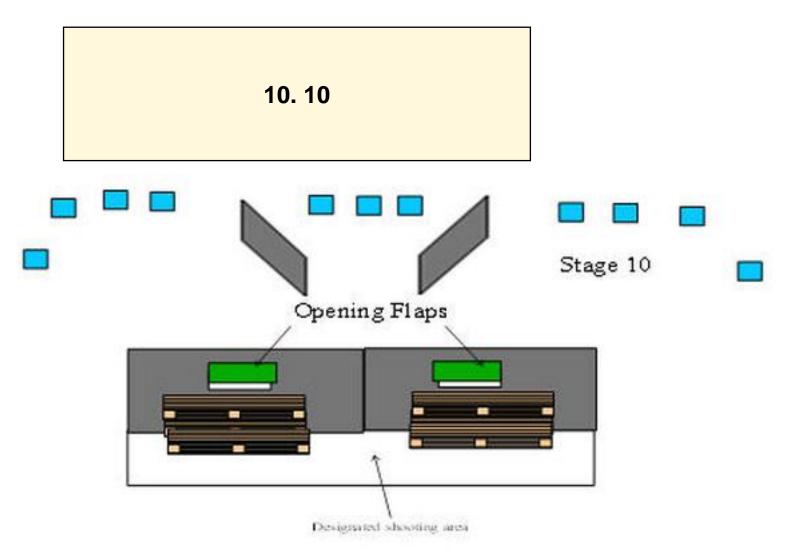

| CoF                     | Comstock - Medium                                                                                                                     | Points     | 55 p                           |
|-------------------------|---------------------------------------------------------------------------------------------------------------------------------------|------------|--------------------------------|
| Targets                 | 11 plates, Total 11 targets                                                                                                           | Min rounds | 11                             |
| Firearm                 | Shotgun                                                                                                                               | Match-%    | 8.27%                          |
| Procedure               | Standing anywhere within the demarcated shooting area, gun load start signal, engage all targets Opening flaps will reveal targets be |            | both hands at hip level On the |
| Starting position       |                                                                                                                                       |            |                                |
| Firearm ready condition |                                                                                                                                       |            |                                |
| Start on                | Audible signal                                                                                                                        |            |                                |
| Stop on                 | Last shot                                                                                                                             |            |                                |
| Penalties               | As per current edition of rules                                                                                                       |            |                                |
| Safety angles           | L/R 90 90 90                                                                                                                          |            |                                |
| Setup notes             |                                                                                                                                       |            |                                |