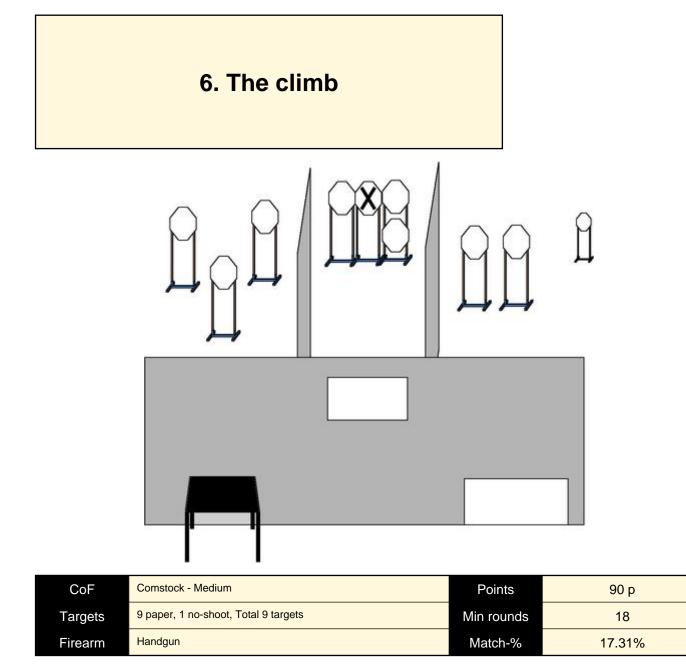

| Procedure               | On startsignal engage all targets as they become visible within the designated area. |
|-------------------------|--------------------------------------------------------------------------------------|
| Starting position       | Gun loaded & holstered                                                               |
| Firearm ready condition |                                                                                      |
| Start on                | Audible signal                                                                       |
| Stop on                 | Last shot                                                                            |
| Penalties               | As per current edition of rules                                                      |
| Safety angles           | the wall                                                                             |
| Setup notes             |                                                                                      |