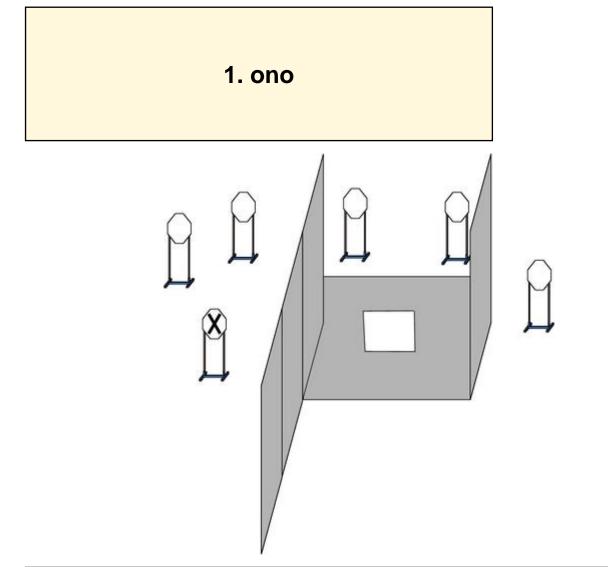

| CoF     | Comstock - Short                     | Points     | 50 p  |
|---------|--------------------------------------|------------|-------|
| Targets | 5 paper, 1 no-shoot, Total 5 targets | Min rounds | 10    |
| Firearm | Handgun                              | Match-%    | 9.62% |

| Procedure               | Head touching the wall hands on knees. On startsignal engage targets as they become visible. |
|-------------------------|----------------------------------------------------------------------------------------------|
| Starting position       | Gun loaded & holstered                                                                       |
| Firearm ready condition |                                                                                              |
| Start on                | Audible signal                                                                               |
| Stop on                 | Last shot                                                                                    |
| Penalties               | As per current edition of rules                                                              |
| Safety angles           | the wall                                                                                     |
| Setup notes             |                                                                                              |