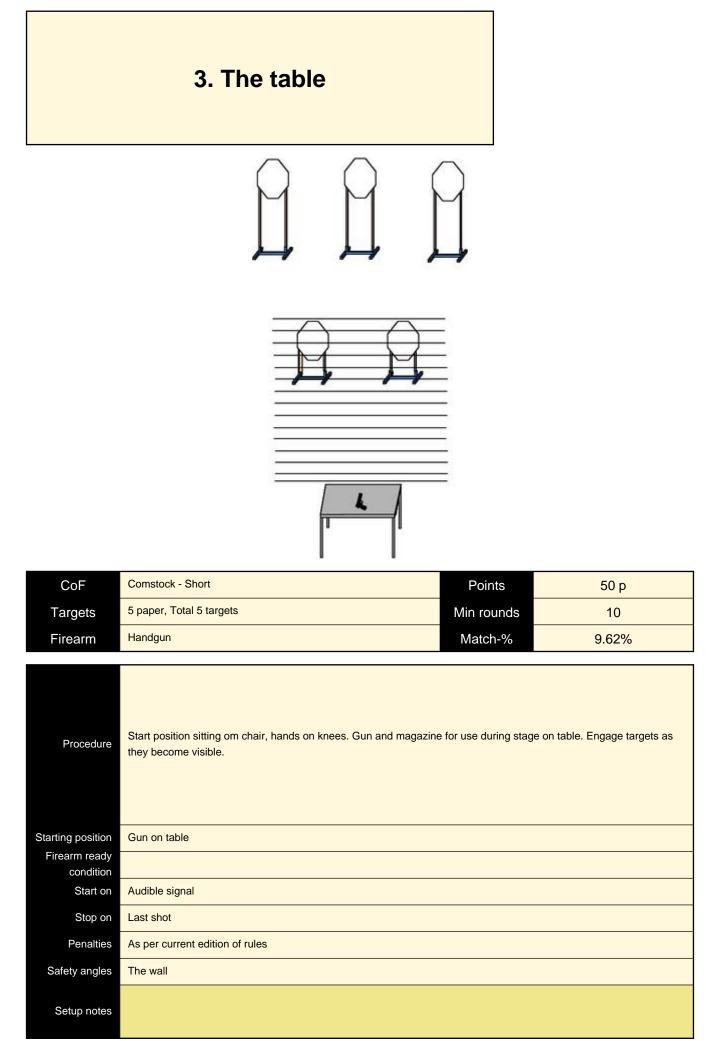

## 4. Tablechair

| CoF     | Comstock - Long                        | Points     | 160 p  |
|---------|----------------------------------------|------------|--------|
| Targets | 16 paper, 2 no-shoot, Total 16 targets | Min rounds | 32     |
| Firearm | Handgun                                | Match-%    | 30.77% |

٦

| Procedure               | Gun unloaded and start magazine on table. On startsignal engage targets as they become visible within the designated area. |
|-------------------------|----------------------------------------------------------------------------------------------------------------------------|
| Starting position       | Sitting down with heels against chair.                                                                                     |
| Firearm ready condition |                                                                                                                            |
| Start on                | Audible signal                                                                                                             |
| Stop on                 | Last shot                                                                                                                  |
| Penalties               | As per current edition of rules                                                                                            |
| Safety angles           | the wall                                                                                                                   |
| Setup notes             |                                                                                                                            |