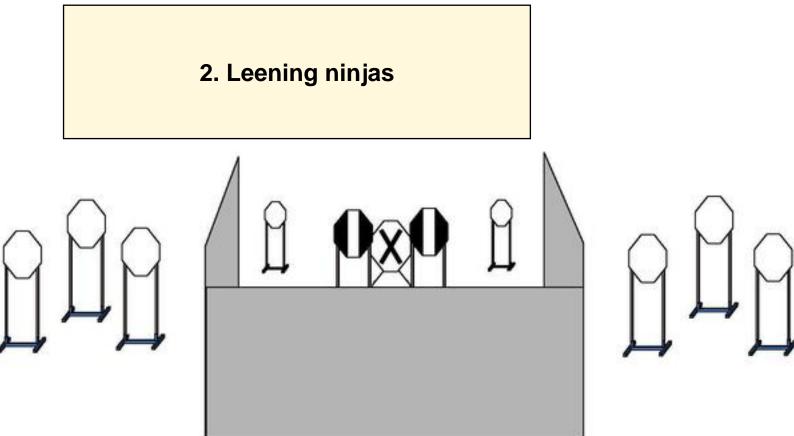

| CoF                        | Comstock - Medium                                                 | Points               | 110 p              |
|----------------------------|-------------------------------------------------------------------|----------------------|--------------------|
| Targets                    | 11 paper, 1 no-shoot, Total 11 targets                            | Min rounds           | 22                 |
| Firearm                    | Handgun                                                           | Match-%              | 21.15%             |
| Procedure                  | Gun loaded holstered. On startsignal engage targets within the de | signated area as the | ey become visible. |
| Starting position          | Gun loaded & holstered                                            |                      |                    |
| Firearm ready<br>condition |                                                                   |                      |                    |
| Start on                   | Audible signal                                                    |                      |                    |
| Stop on                    | Last shot                                                         |                      |                    |
| Penalties                  | As per current edition of rules                                   |                      |                    |
| Safety angles              | the wall                                                          |                      |                    |
| Setup notes                |                                                                   |                      |                    |