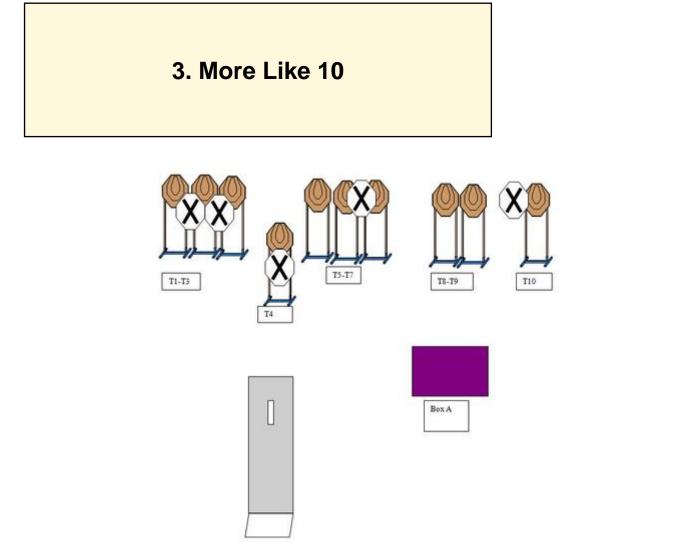

| 20  |
|-----|
|     |
| 25% |
| 25% |

| Procedure | On signal, from behind wall, shoot T4 through the opening (weak hand holding handle on hatch), T1-T3 from left side |
|-----------|---------------------------------------------------------------------------------------------------------------------|
|           | and T5-T7 from the left side. Move Box A, engage T8-T10 from behind low cover, one knee on the ground.              |

| Starting position | Standing behind wall, gun loaded & holstered |
|-------------------|----------------------------------------------|
| Firearm ready     |                                              |
| condition         |                                              |
| Start on          | Audible signal                               |
| Stop on           | Last shot                                    |
| Penalties         | As per current edition of rules              |
| Safety angles     | L/R                                          |
| Setup notes       |                                              |