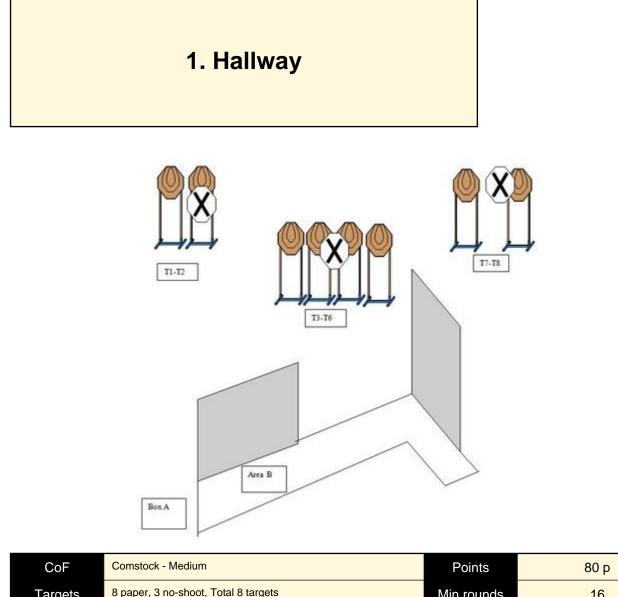

| Targets   | 8 paper, 3 no-shoot, Total 8 targets                                                                                                                                                                                                                                                                                               | Min rounds        | 16                             |
|-----------|------------------------------------------------------------------------------------------------------------------------------------------------------------------------------------------------------------------------------------------------------------------------------------------------------------------------------------|-------------------|--------------------------------|
| Firearm   | Handgun                                                                                                                                                                                                                                                                                                                            | Match-%           | 25.00%                         |
|           |                                                                                                                                                                                                                                                                                                                                    |                   |                                |
|           |                                                                                                                                                                                                                                                                                                                                    |                   |                                |
|           | On signal mays to Area D. Facage T4 T2 from the left of the well                                                                                                                                                                                                                                                                   | TO TO from on who | ro in the energing between the |
| Procedure | On signal move to Area B. Engage T1-T2 from the left of the wall. T3-T6 from anywhere in the opening between the walls. From cover or on the move. Cover is " not exposed in the open in relation to the target you are engaging". Moving is "continuously moving". Engage T7-T8 from the right of the second wall, within Area B. |                   |                                |
|           |                                                                                                                                                                                                                                                                                                                                    |                   |                                |

| Starting position | Gun loaded & holstered, shooter standing in box A facing wall to the left |
|-------------------|---------------------------------------------------------------------------|
| Firearm ready     |                                                                           |
| condition         |                                                                           |
| Start on          | Audible signal                                                            |
| Stop on           | Last shot                                                                 |
| Penalties         | As per current edition of rules                                           |
| Safety angles     | L/R                                                                       |
| Setup notes       |                                                                           |