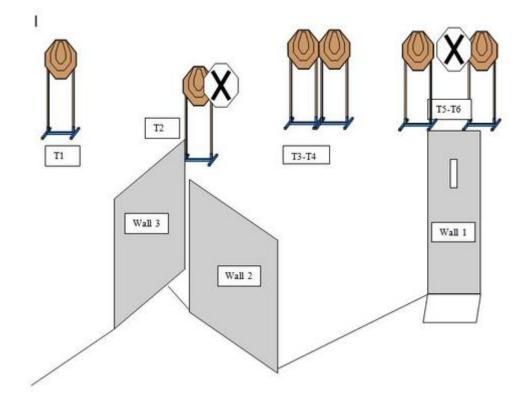

## 4. The Wall Waltz

| CoF                        | Comstock - Short                                                                                                                 | Points              | 60 p   |
|----------------------------|----------------------------------------------------------------------------------------------------------------------------------|---------------------|--------|
| Targets                    | 6 paper, 2 no-shoot, Total 6 targets                                                                                             | Min rounds          | 12     |
| Firearm                    | Handgun                                                                                                                          | Match-%             | 18.75% |
|                            |                                                                                                                                  |                     |        |
| Procedure                  | On signal engage T5-T6 through opening in wall, strong hand only between wall 2 and wall 3 engage T2. Then mandatory reload, and |                     |        |
| Starting position          | Standing behind the eall, gun holstered with seated mag, but no ro                                                               | ound in the chamber |        |
| Firearm ready<br>condition |                                                                                                                                  |                     |        |
| Start on                   | Audible signal                                                                                                                   |                     |        |
| Stop on                    | Last shot                                                                                                                        |                     |        |
| Penalties                  | As per current edition of rules                                                                                                  |                     |        |
| Safety angles              | L/R                                                                                                                              |                     |        |
| Setup notes                |                                                                                                                                  |                     |        |
|                            | Shoot'n Score It https://shootnscoreit.com 2025-08-06 11:33                                                                      |                     |        |