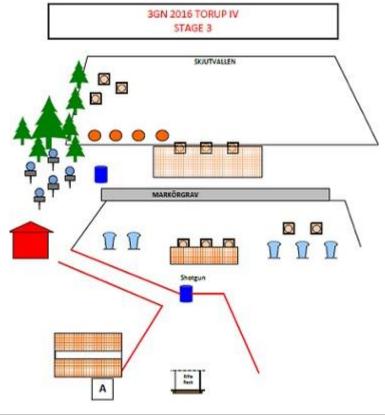

## 3. Big finale

| CoF     | Time-Plus penalties - Long                                  | Points     | 100 p  |
|---------|-------------------------------------------------------------|------------|--------|
| Targets | 11 paper, 5 popper, 5 plates, 4 frangible, Total 25 targets | Min rounds | 25     |
| Firearm | Handgun, Rifle, Shotgun                                     | Match-%    | 33.33% |

| Procedure               | Start in box A Rifle Post arm                                |
|-------------------------|--------------------------------------------------------------|
| Starting position       | Gun loaded & holstered                                       |
| Firearm ready condition |                                                              |
| Start on                | Audible signal                                               |
| Stop on                 | Last shot                                                    |
| Penalties               | As per current edition of rules                              |
| Safety angles           | L/R                                                          |
| Setup notes             | Chartle Coard It https://sheatreagraft.com. 2005.00.05.42.F0 |