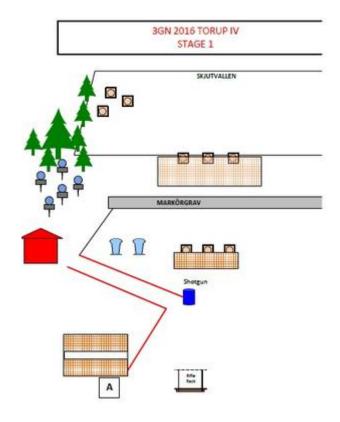

## 1. Papp&pl;åt

| CoF     | Time-Plus penalties - Long                    | Points     | 100 p  |
|---------|-----------------------------------------------|------------|--------|
| Targets | 9 paper, 2 popper, 5 plates, Total 16 targets | Min rounds | 16     |
| Firearm | Handgun, Rifle, Shotgun                       | Match-%    | 33.33% |

| Procedure         | Start in box A Rifle Post arm                               |
|-------------------|-------------------------------------------------------------|
| Starting position | Gun loaded & holstered                                      |
| Firearm ready     |                                                             |
| condition         | A collection of an ed                                       |
| Start on          | Audible signal                                              |
| Stop on           | Last shot                                                   |
| Penalties         | As per current edition of rules                             |
| Safety angles     | L/R                                                         |
| Setup notes       | Shoot'n Score It https://shootnscoreit.com 2025-08-25 13:50 |