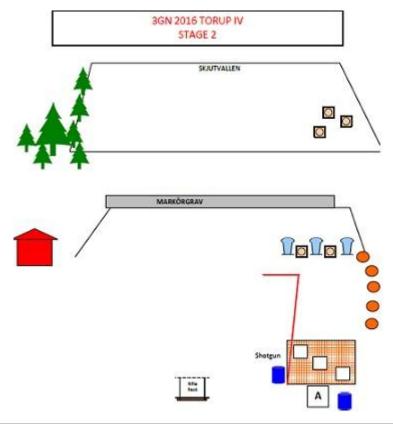

## 2. Drop your glock

| CoF     | Time-Plus penalties - Medium                     | Points     | 100 p  |
|---------|--------------------------------------------------|------------|--------|
| Targets | 5 paper, 3 popper, 5 frangible, Total 13 targets | Min rounds | 13     |
| Firearm | Rifle, Shotgun                                   | Match-%    | 33.33% |

| Procedure               | Start in box A Rifle Post arm                                |
|-------------------------|--------------------------------------------------------------|
| Starting position       | Gun loaded & holstered                                       |
| Firearm ready condition |                                                              |
| Start on                | Audible signal                                               |
| Stop on                 | Last shot                                                    |
| Penalties               | As per current edition of rules                              |
| Safety angles           | L/R                                                          |
| Setup notes             | Chartle Coard It https://sheatreagraft.com. 2005.00.05.42.F0 |