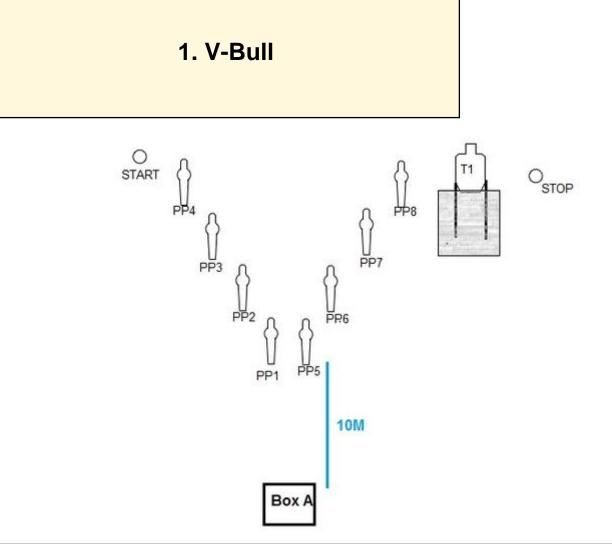

| CoF     | Comstock - Short                              | Points     | 60 p   |
|---------|-----------------------------------------------|------------|--------|
| Targets | 1 paper, 8 popper, 2 plates, Total 11 targets | Min rounds | 12     |
| Firearm | Handgun                                       | Match-%    | 48.00% |

| Procedure               | On the signal, draw and engage start plate on left side, then engage each popper until it falls. Final popper on right side will trigger bobbing target. attempt to engage with 2 shots. Finish on end plate. |
|-------------------------|---------------------------------------------------------------------------------------------------------------------------------------------------------------------------------------------------------------|
| Starting position       | Box A, facing downrange, Gun loaded & holstered, hands on head.                                                                                                                                               |
| Firearm ready condition |                                                                                                                                                                                                               |
| Start on                | Audible signal                                                                                                                                                                                                |
| Stop on                 | Last shot                                                                                                                                                                                                     |
| Penalties               | As per current edition of rules                                                                                                                                                                               |
| Safety angles           | L/R                                                                                                                                                                                                           |
| Setup notes             | Shoot'n Score It https://chootnscoreit.com -= 2025-08-24 20:56                                                                                                                                                |