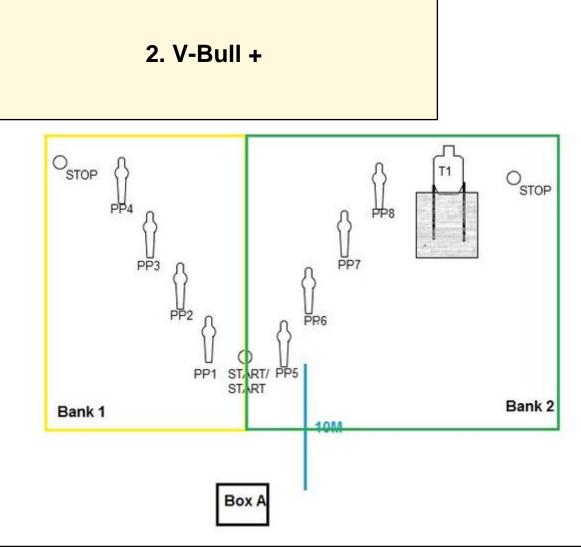

| CoF     | Comstock - Medium                             | Points     | 65 p   |
|---------|-----------------------------------------------|------------|--------|
| Targets | 1 paper, 8 popper, 3 plates, Total 12 targets | Min rounds | 13     |
| Firearm | Handgun                                       | Match-%    | 52.00% |

| Procedure         | On the signal, draw and engage start plate in the middle, then engage each popperin Bank 1 until it falls. End bank 1 with end plate. engage start plate in the middle again and knock down poppers in Bank 2. Final popper on right side will trigger bobbing target. attempt to engage with 2 shots. Finish on end plate. |  |
|-------------------|-----------------------------------------------------------------------------------------------------------------------------------------------------------------------------------------------------------------------------------------------------------------------------------------------------------------------------|--|
| Starting position | Box A, facing downrange, Gun loaded & holstered, hands on head.                                                                                                                                                                                                                                                             |  |
| Firearm ready     |                                                                                                                                                                                                                                                                                                                             |  |
| condition         |                                                                                                                                                                                                                                                                                                                             |  |
| Start on          | Audible signal                                                                                                                                                                                                                                                                                                              |  |
| Stop on           | Last shot                                                                                                                                                                                                                                                                                                                   |  |
| Penalties         | As per current edition of rules                                                                                                                                                                                                                                                                                             |  |
| Safety angles     | L/R                                                                                                                                                                                                                                                                                                                         |  |
| Setup notes       |                                                                                                                                                                                                                                                                                                                             |  |