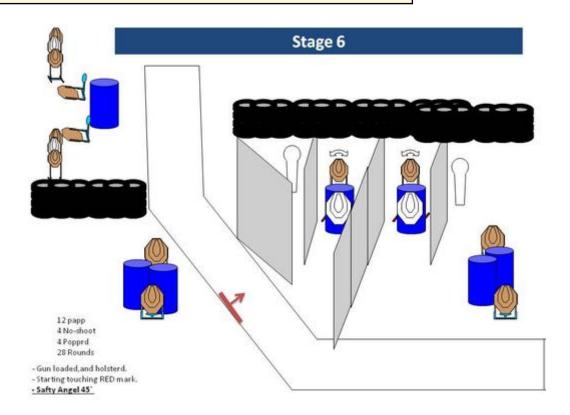

| CoF     | Comstock - Long                                            | Points     | 140 p  |
|---------|------------------------------------------------------------|------------|--------|
| Targets | 12 paper, 2 popper, 2 plates, 4 no-shoot, Total 16 targets | Min rounds | 28     |
| Firearm | Handgun                                                    | Match-%    | 25.00% |

| Procedure               |                                                     |
|-------------------------|-----------------------------------------------------|
| Starting position       | Gun loaded & holstered, Starting touching RED mark. |
| Firearm ready condition |                                                     |
| Start on                | Audible signal                                      |
| Stop on                 | Last shot                                           |
| Penalties               | As per current edition of rules                     |
| Safety angles           | L/R Safty Angel 45`                                 |
| Setup notes             |                                                     |