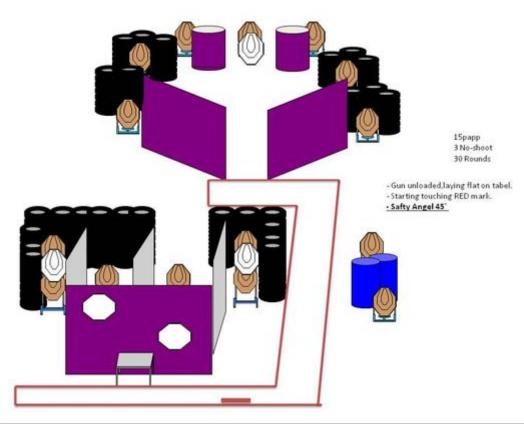

| CoF     | Comstock - Long                        | Points     | 150 p  |
|---------|----------------------------------------|------------|--------|
| Targets | 15 paper, 3 no-shoot, Total 15 targets | Min rounds | 30     |
| Firearm | Handgun                                | Match-%    | 26.79% |

| Procedure             |                                                               |
|-----------------------|---------------------------------------------------------------|
| Starting position     | Gun unloaded,laying flat on tabel Starting touching RED mark. |
| Firearm ready         |                                                               |
| condition<br>Start on | Audible signal                                                |
|                       |                                                               |
| Stop on               | Last shot                                                     |
| Penalties             | As per current edition of rules                               |
| Safety angles         | L/R Safty Angel 45`                                           |
| Setup notes           | Shootin Score It https://ehootinecoreit.com 2025.07.13 17:13  |