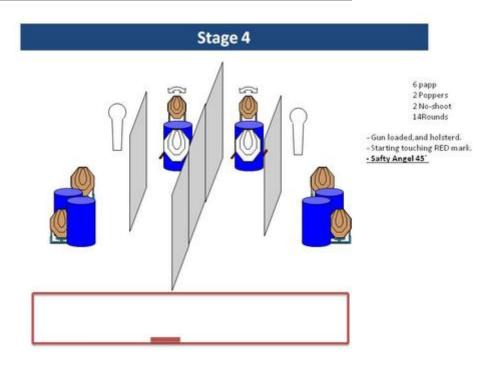

| CoF     | Comstock - Medium                              | Points     | 70 p   |
|---------|------------------------------------------------|------------|--------|
| Targets | 6 paper, 2 popper, 2 no-shoot, Total 8 targets | Min rounds | 14     |
| Firearm | Handgun                                        | Match-%    | 12.50% |

| Procedure               |                                                     |
|-------------------------|-----------------------------------------------------|
| Starting position       | Gun loaded & holstered, Starting touching RED mark. |
| Firearm ready condition |                                                     |
| Start on                | Audible signal                                      |
| Stop on                 | Last shot                                           |
| Penalties               | As per current edition of rules                     |
| Safety angles           | L/R Safty Angel 45`                                 |
| Setup notes             |                                                     |