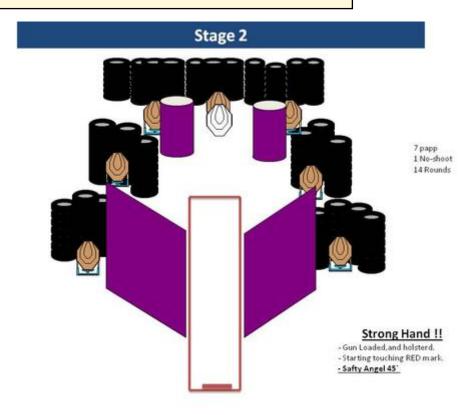

| CoF     | Comstock - Medium                    | Points     | 70 p   |
|---------|--------------------------------------|------------|--------|
| Targets | 7 paper, 1 no-shoot, Total 7 targets | Min rounds | 14     |
| Firearm | Handgun                              | Match-%    | 12.50% |

| Procedure               | Strong Hand !!                                              |
|-------------------------|-------------------------------------------------------------|
| Starting position       | Gun Loaded,and holsterd Starting touching RED mark          |
| Firearm ready condition |                                                             |
| Start on                | Audible signal                                              |
| Stop on                 | Last shot                                                   |
|                         |                                                             |
| Penalties               | As per current edition of rules                             |
| Safety angles           | L/R Safty Angel 45`                                         |
| Setup notes             | Shootin Score It https://ehootreegrait.com 2025.07.12.17:12 |