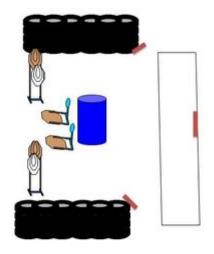

## Weak Hand!

- Gun loaded, and holsterd. Starting touching RED mark. Safty Angel Red Mark on wall

CoF Comstock - Short **Points** 50 p 4 paper, 2 popper, 2 no-shoot, Total 6 targets Min rounds **Targets** 10 Firearm Handgun Match-% 8.93%

| Procedure               | Weak Hand !                                                 |
|-------------------------|-------------------------------------------------------------|
| Starting position       | Gun loaded & holstered, Starting touching RED mark.         |
| Firearm ready condition |                                                             |
| Start on                | Audible signal                                              |
| Stop on                 | Last shot                                                   |
| Penalties               | As per current edition of rules                             |
| Safety angles           | L/R Safty Angel Red Mark on wall                            |
| Setup notes             | Charte Coase It https://sheetroogs/it.com. 2005 07.40.47.40 |