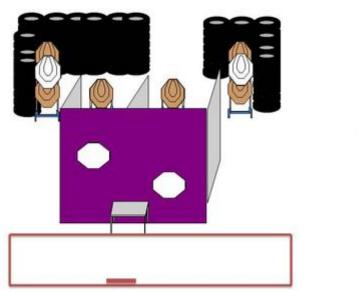

## Stage 1

- 8 papp 3 No-shoot 16 Rounds
- Gun unloaded, laying flat on tabel. Starting touching RED mark. Safty Angel 45'

| CoF     | Comstock - Medium                    | Points     | 80 p   |
|---------|--------------------------------------|------------|--------|
| Targets | 8 paper, 3 no-shoot, Total 8 targets | Min rounds | 16     |
| Firearm | Handgun                              | Match-%    | 14.29% |

| Procedure               |                                                                |
|-------------------------|----------------------------------------------------------------|
| Starting position       | Gun unloaded,laying flat on tabel. Starting touching RED mark. |
| Firearm ready condition |                                                                |
| Start on                | Audible signal                                                 |
| Stop on                 | Last shot                                                      |
| Penalties               | As per current edition of rules                                |
| Safety angles           | L/R Safty Angel 45`                                            |
| Setup notes             |                                                                |