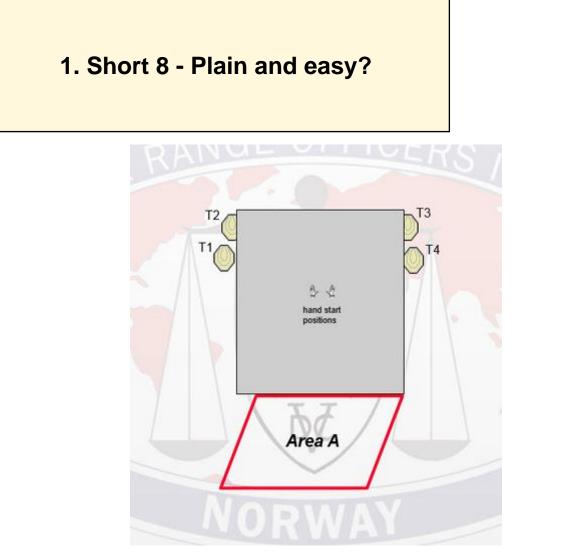

| CoF     | Comstock - Short         | Points     | 40 p   |
|---------|--------------------------|------------|--------|
| Targets | 4 paper, Total 4 targets | Min rounds | 8      |
| Firearm | Handgun                  | Match-%    | 10.00% |

| Procedure               | standing relaxed in area A, gun loaded and holstered. Hands touching marks on wall as demonstrated. On signal engage all targets within the designated area. |
|-------------------------|--------------------------------------------------------------------------------------------------------------------------------------------------------------|
| Starting position       | Gun loaded & holstered                                                                                                                                       |
| Firearm ready condition |                                                                                                                                                              |
| Start on                | Audible signal                                                                                                                                               |
| Stop on                 | Last shot                                                                                                                                                    |
| Penalties               | As per current edition of rules                                                                                                                              |
| Safety angles           | L/R                                                                                                                                                          |
| Setup notes             |                                                                                                                                                              |