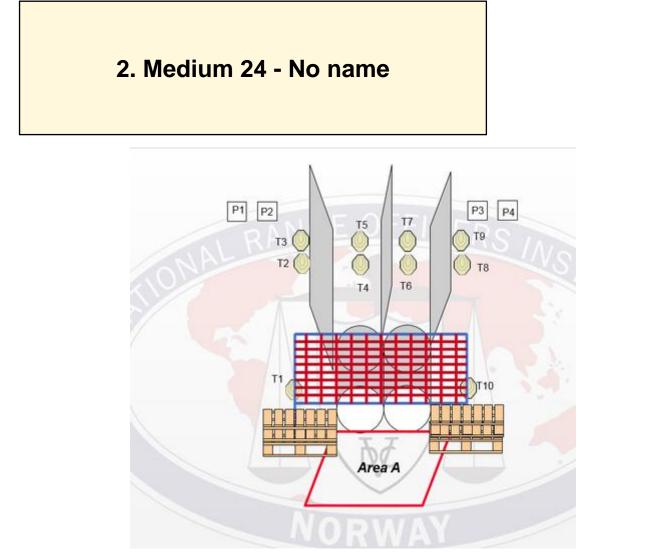

| CoF               | Comstock - Medium                                                 | Points                | 120 p                     |
|-------------------|-------------------------------------------------------------------|-----------------------|---------------------------|
| Targets           | 10 paper, 4 plates, Total 14 targets                              | Min rounds            | 24                        |
| Firearm           | Handgun                                                           | Match-%               | 30.00%                    |
|                   |                                                                   |                       |                           |
| Procedure         | Standing relaxed in area A, gun loaded and holstered. On signal e | engage all targets wi | thin the designated area. |
| Starting position | Gun loaded & holstered                                            |                       |                           |
| Firearm ready     |                                                                   |                       |                           |
| condition         |                                                                   |                       |                           |
| Start on          | Audible signal                                                    |                       |                           |
| Stop on           | Last shot                                                         |                       |                           |
| Penalties         | As per current edition of rules                                   |                       |                           |
| Safety angles     | L/R                                                               |                       |                           |
| Setup notes       | Shaat'n Saara It https://abactagagrait.com _ 2025_09_26_00:59     |                       |                           |