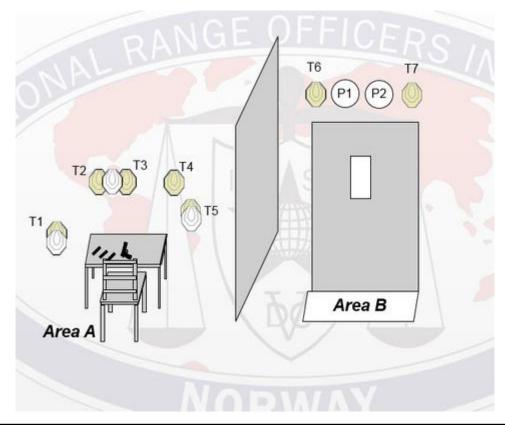

## 3. Medium 16 - Texas hold`em

| CoF     | Comstock - Medium                              | Points     | 80 p   |
|---------|------------------------------------------------|------------|--------|
| Targets | 7 paper, 2 plates, 3 no-shoot, Total 9 targets | Min rounds | 16     |
| Firearm | Handgun                                        | Match-%    | 20.00% |

| Procedure               | Start position sitting on chair in area A holding 5 cards, both elbows on table. Gun loaded on table, all magasines to be used on table. On signal put down the cards, engage T1-T5 while sitting in the chair, T6-T7 and plates P1-P2 to be engaged from area B thru opening on wall. |
|-------------------------|----------------------------------------------------------------------------------------------------------------------------------------------------------------------------------------------------------------------------------------------------------------------------------------|
| Starting position       | Gun loaded on table                                                                                                                                                                                                                                                                    |
| Firearm ready condition |                                                                                                                                                                                                                                                                                        |
| Start on                | Audible signal                                                                                                                                                                                                                                                                         |
| Stop on                 | Last shot                                                                                                                                                                                                                                                                              |
| Penalties               | As per current edition of rules                                                                                                                                                                                                                                                        |
| Safety angles           | L/R                                                                                                                                                                                                                                                                                    |
| Setup notes             |                                                                                                                                                                                                                                                                                        |