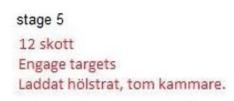

## 6. B-hallen

Stage 6 31 skott Laddat Engage targets

| CoF     | Comstock - Long                      | Points     | 155 p  |
|---------|--------------------------------------|------------|--------|
| Targets | 14 paper, 4 plates, Total 18 targets | Min rounds | 31     |
| Firearm | Handgun                              | Match-%    | 23.66% |