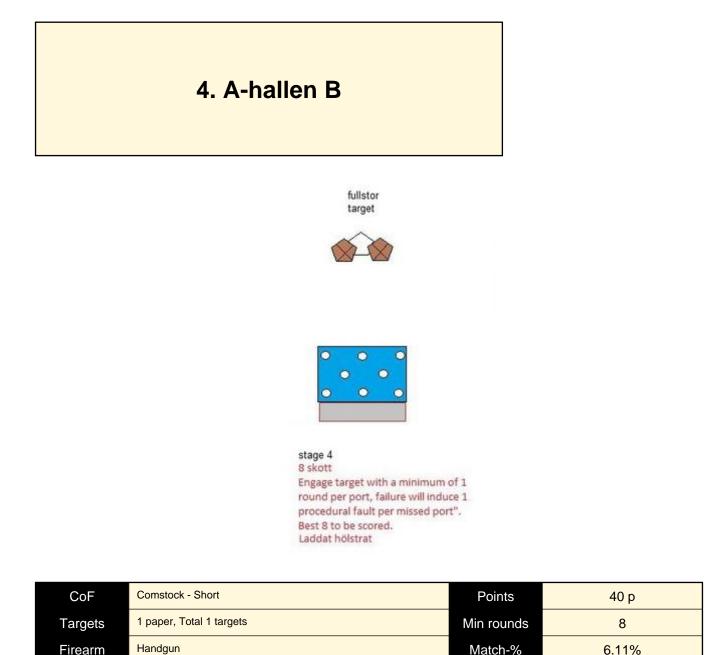

| Procedure                  | Engage target with a minimum of one round per port. Skipping a port will induce one procedural penalty per skipped port. Best 8 rounds to be scored. |
|----------------------------|------------------------------------------------------------------------------------------------------------------------------------------------------|
| Starting position          | Gun loaded & holstered.                                                                                                                              |
| Firearm ready<br>condition |                                                                                                                                                      |
| Start on                   | Audible signal                                                                                                                                       |
| Stop on                    | Last shot                                                                                                                                            |
| Penalties                  | As per current edition of rules                                                                                                                      |
| Safety angles              | L/R                                                                                                                                                  |
| Setup notes                |                                                                                                                                                      |