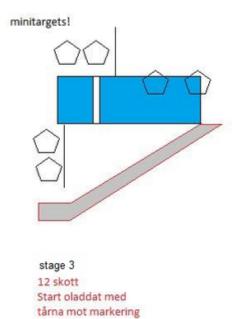

| Procedure                  | Engage target with a minimum of one round per port. Skipping a port will induce one procedural penalty per skipped port. Best 8 rounds to be scored. |
|----------------------------|------------------------------------------------------------------------------------------------------------------------------------------------------|
| Starting position          | Gun loaded & holstered.                                                                                                                              |
| Firearm ready<br>condition |                                                                                                                                                      |
| Start on                   | Audible signal                                                                                                                                       |
| Stop on                    | Last shot                                                                                                                                            |
| Penalties                  | As per current edition of rules                                                                                                                      |
| Safety angles              | L/R                                                                                                                                                  |
| Setup notes                |                                                                                                                                                      |