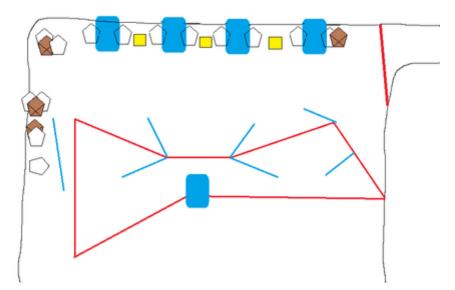

| Comstock - Medium               | Points                                                                                                  | 400                                                                                                                                                                                                                                                                                                                                                                                                                                                                                                                                                                                                                                                                                                                                                                                                                                                                                                                                                                                                                                                                                                                                                                                                                                                                                                                                                                                                                                                                                                                                                                                                                                                                                                                                                                                                                                                                                                                                                                                                                                                 |
|---------------------------------|---------------------------------------------------------------------------------------------------------|-----------------------------------------------------------------------------------------------------------------------------------------------------------------------------------------------------------------------------------------------------------------------------------------------------------------------------------------------------------------------------------------------------------------------------------------------------------------------------------------------------------------------------------------------------------------------------------------------------------------------------------------------------------------------------------------------------------------------------------------------------------------------------------------------------------------------------------------------------------------------------------------------------------------------------------------------------------------------------------------------------------------------------------------------------------------------------------------------------------------------------------------------------------------------------------------------------------------------------------------------------------------------------------------------------------------------------------------------------------------------------------------------------------------------------------------------------------------------------------------------------------------------------------------------------------------------------------------------------------------------------------------------------------------------------------------------------------------------------------------------------------------------------------------------------------------------------------------------------------------------------------------------------------------------------------------------------------------------------------------------------------------------------------------------------|
|                                 | 1 01110                                                                                                 | 100 p                                                                                                                                                                                                                                                                                                                                                                                                                                                                                                                                                                                                                                                                                                                                                                                                                                                                                                                                                                                                                                                                                                                                                                                                                                                                                                                                                                                                                                                                                                                                                                                                                                                                                                                                                                                                                                                                                                                                                                                                                                               |
| 10 paper, Total 10 targets      | Min rounds                                                                                              | 20                                                                                                                                                                                                                                                                                                                                                                                                                                                                                                                                                                                                                                                                                                                                                                                                                                                                                                                                                                                                                                                                                                                                                                                                                                                                                                                                                                                                                                                                                                                                                                                                                                                                                                                                                                                                                                                                                                                                                                                                                                                  |
| Handgun                         | Match-%                                                                                                 | 15.27%                                                                                                                                                                                                                                                                                                                                                                                                                                                                                                                                                                                                                                                                                                                                                                                                                                                                                                                                                                                                                                                                                                                                                                                                                                                                                                                                                                                                                                                                                                                                                                                                                                                                                                                                                                                                                                                                                                                                                                                                                                              |
|                                 |                                                                                                         |                                                                                                                                                                                                                                                                                                                                                                                                                                                                                                                                                                                                                                                                                                                                                                                                                                                                                                                                                                                                                                                                                                                                                                                                                                                                                                                                                                                                                                                                                                                                                                                                                                                                                                                                                                                                                                                                                                                                                                                                                                                     |
| Engage targets.                 |                                                                                                         |                                                                                                                                                                                                                                                                                                                                                                                                                                                                                                                                                                                                                                                                                                                                                                                                                                                                                                                                                                                                                                                                                                                                                                                                                                                                                                                                                                                                                                                                                                                                                                                                                                                                                                                                                                                                                                                                                                                                                                                                                                                     |
| Gun loaded & holstered          |                                                                                                         |                                                                                                                                                                                                                                                                                                                                                                                                                                                                                                                                                                                                                                                                                                                                                                                                                                                                                                                                                                                                                                                                                                                                                                                                                                                                                                                                                                                                                                                                                                                                                                                                                                                                                                                                                                                                                                                                                                                                                                                                                                                     |
|                                 |                                                                                                         |                                                                                                                                                                                                                                                                                                                                                                                                                                                                                                                                                                                                                                                                                                                                                                                                                                                                                                                                                                                                                                                                                                                                                                                                                                                                                                                                                                                                                                                                                                                                                                                                                                                                                                                                                                                                                                                                                                                                                                                                                                                     |
|                                 |                                                                                                         |                                                                                                                                                                                                                                                                                                                                                                                                                                                                                                                                                                                                                                                                                                                                                                                                                                                                                                                                                                                                                                                                                                                                                                                                                                                                                                                                                                                                                                                                                                                                                                                                                                                                                                                                                                                                                                                                                                                                                                                                                                                     |
| Audible signal                  |                                                                                                         |                                                                                                                                                                                                                                                                                                                                                                                                                                                                                                                                                                                                                                                                                                                                                                                                                                                                                                                                                                                                                                                                                                                                                                                                                                                                                                                                                                                                                                                                                                                                                                                                                                                                                                                                                                                                                                                                                                                                                                                                                                                     |
| Last shot                       |                                                                                                         |                                                                                                                                                                                                                                                                                                                                                                                                                                                                                                                                                                                                                                                                                                                                                                                                                                                                                                                                                                                                                                                                                                                                                                                                                                                                                                                                                                                                                                                                                                                                                                                                                                                                                                                                                                                                                                                                                                                                                                                                                                                     |
| As per current edition of rules |                                                                                                         |                                                                                                                                                                                                                                                                                                                                                                                                                                                                                                                                                                                                                                                                                                                                                                                                                                                                                                                                                                                                                                                                                                                                                                                                                                                                                                                                                                                                                                                                                                                                                                                                                                                                                                                                                                                                                                                                                                                                                                                                                                                     |
| L/R                             |                                                                                                         |                                                                                                                                                                                                                                                                                                                                                                                                                                                                                                                                                                                                                                                                                                                                                                                                                                                                                                                                                                                                                                                                                                                                                                                                                                                                                                                                                                                                                                                                                                                                                                                                                                                                                                                                                                                                                                                                                                                                                                                                                                                     |
|                                 |                                                                                                         |                                                                                                                                                                                                                                                                                                                                                                                                                                                                                                                                                                                                                                                                                                                                                                                                                                                                                                                                                                                                                                                                                                                                                                                                                                                                                                                                                                                                                                                                                                                                                                                                                                                                                                                                                                                                                                                                                                                                                                                                                                                     |
|                                 | Handgun Engage targets. Gun loaded & holstered Audible signal Last shot As per current edition of rules | Handgun       Match-%         Engage targets.       Image: Constraint of the second seco |