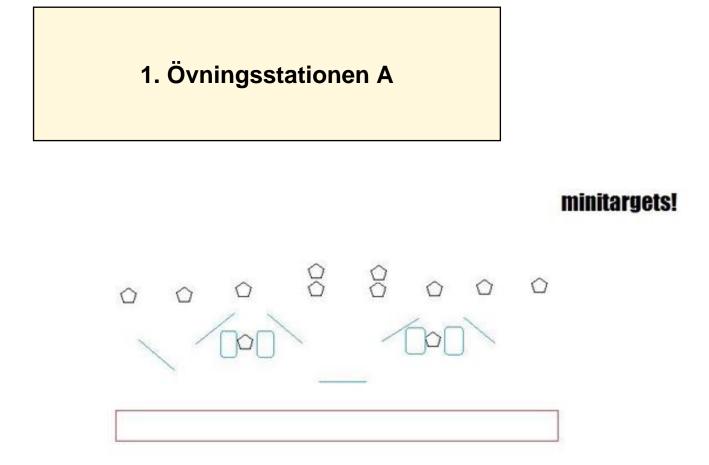

Stage1 24 skott Engage targets

| • | 120 p  | Points     | Comstock - Medium                                                                         | CoF                                                                                                  |
|---|--------|------------|-------------------------------------------------------------------------------------------|------------------------------------------------------------------------------------------------------|
|   | 24     | Min rounds | 12 paper, Total 12 targets                                                                | Targets                                                                                              |
| 6 | 18.32% | Match-%    | Handgun                                                                                   | Firearm                                                                                              |
|   |        |            |                                                                                           |                                                                                                      |
|   |        |            | Engage targets                                                                            | Procedure                                                                                            |
|   |        |            | Gun loaded & holstered.                                                                   | Starting position                                                                                    |
|   |        |            |                                                                                           | Firearm ready                                                                                        |
|   |        |            |                                                                                           | condition                                                                                            |
|   |        |            | Audible signal                                                                            | Start on                                                                                             |
|   |        |            | Last shot                                                                                 | Stop on                                                                                              |
|   |        |            | As per current edition of rules                                                           | Penalties                                                                                            |
|   |        |            | L/R                                                                                       | Safety angles                                                                                        |
|   |        |            |                                                                                           | Setup notes                                                                                          |
|   |        |            | Gun loaded & holstered.<br>Audible signal<br>Last shot<br>As per current edition of rules | Starting position<br>Firearm ready<br>condition<br>Start on<br>Stop on<br>Penalties<br>Safety angles |