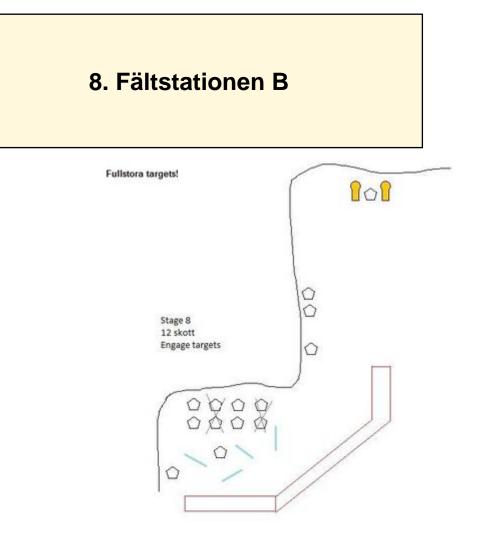

| Comstock - Medium               | Points                                                                                                  | 400                                                                                                                                                                                                                                                                                                                                                                                                                                                                                                                                                                                                                                                                                                                                                                                                                                                                                                                                                                                                                                                                                                                                                                                                                                                                                                                                                                                                                                                                                                                                                                                                                                                                                                                                                                                                                                                                                                                                                                                                                                                 |
|---------------------------------|---------------------------------------------------------------------------------------------------------|-----------------------------------------------------------------------------------------------------------------------------------------------------------------------------------------------------------------------------------------------------------------------------------------------------------------------------------------------------------------------------------------------------------------------------------------------------------------------------------------------------------------------------------------------------------------------------------------------------------------------------------------------------------------------------------------------------------------------------------------------------------------------------------------------------------------------------------------------------------------------------------------------------------------------------------------------------------------------------------------------------------------------------------------------------------------------------------------------------------------------------------------------------------------------------------------------------------------------------------------------------------------------------------------------------------------------------------------------------------------------------------------------------------------------------------------------------------------------------------------------------------------------------------------------------------------------------------------------------------------------------------------------------------------------------------------------------------------------------------------------------------------------------------------------------------------------------------------------------------------------------------------------------------------------------------------------------------------------------------------------------------------------------------------------------|
|                                 | 1 01110                                                                                                 | 100 p                                                                                                                                                                                                                                                                                                                                                                                                                                                                                                                                                                                                                                                                                                                                                                                                                                                                                                                                                                                                                                                                                                                                                                                                                                                                                                                                                                                                                                                                                                                                                                                                                                                                                                                                                                                                                                                                                                                                                                                                                                               |
| 10 paper, Total 10 targets      | Min rounds                                                                                              | 20                                                                                                                                                                                                                                                                                                                                                                                                                                                                                                                                                                                                                                                                                                                                                                                                                                                                                                                                                                                                                                                                                                                                                                                                                                                                                                                                                                                                                                                                                                                                                                                                                                                                                                                                                                                                                                                                                                                                                                                                                                                  |
| Handgun                         | Match-%                                                                                                 | 15.27%                                                                                                                                                                                                                                                                                                                                                                                                                                                                                                                                                                                                                                                                                                                                                                                                                                                                                                                                                                                                                                                                                                                                                                                                                                                                                                                                                                                                                                                                                                                                                                                                                                                                                                                                                                                                                                                                                                                                                                                                                                              |
|                                 |                                                                                                         |                                                                                                                                                                                                                                                                                                                                                                                                                                                                                                                                                                                                                                                                                                                                                                                                                                                                                                                                                                                                                                                                                                                                                                                                                                                                                                                                                                                                                                                                                                                                                                                                                                                                                                                                                                                                                                                                                                                                                                                                                                                     |
| Engage targets.                 |                                                                                                         |                                                                                                                                                                                                                                                                                                                                                                                                                                                                                                                                                                                                                                                                                                                                                                                                                                                                                                                                                                                                                                                                                                                                                                                                                                                                                                                                                                                                                                                                                                                                                                                                                                                                                                                                                                                                                                                                                                                                                                                                                                                     |
| Gun loaded & holstered          |                                                                                                         |                                                                                                                                                                                                                                                                                                                                                                                                                                                                                                                                                                                                                                                                                                                                                                                                                                                                                                                                                                                                                                                                                                                                                                                                                                                                                                                                                                                                                                                                                                                                                                                                                                                                                                                                                                                                                                                                                                                                                                                                                                                     |
|                                 |                                                                                                         |                                                                                                                                                                                                                                                                                                                                                                                                                                                                                                                                                                                                                                                                                                                                                                                                                                                                                                                                                                                                                                                                                                                                                                                                                                                                                                                                                                                                                                                                                                                                                                                                                                                                                                                                                                                                                                                                                                                                                                                                                                                     |
|                                 |                                                                                                         |                                                                                                                                                                                                                                                                                                                                                                                                                                                                                                                                                                                                                                                                                                                                                                                                                                                                                                                                                                                                                                                                                                                                                                                                                                                                                                                                                                                                                                                                                                                                                                                                                                                                                                                                                                                                                                                                                                                                                                                                                                                     |
| Audible signal                  |                                                                                                         |                                                                                                                                                                                                                                                                                                                                                                                                                                                                                                                                                                                                                                                                                                                                                                                                                                                                                                                                                                                                                                                                                                                                                                                                                                                                                                                                                                                                                                                                                                                                                                                                                                                                                                                                                                                                                                                                                                                                                                                                                                                     |
| Last shot                       |                                                                                                         |                                                                                                                                                                                                                                                                                                                                                                                                                                                                                                                                                                                                                                                                                                                                                                                                                                                                                                                                                                                                                                                                                                                                                                                                                                                                                                                                                                                                                                                                                                                                                                                                                                                                                                                                                                                                                                                                                                                                                                                                                                                     |
| As per current edition of rules |                                                                                                         |                                                                                                                                                                                                                                                                                                                                                                                                                                                                                                                                                                                                                                                                                                                                                                                                                                                                                                                                                                                                                                                                                                                                                                                                                                                                                                                                                                                                                                                                                                                                                                                                                                                                                                                                                                                                                                                                                                                                                                                                                                                     |
| L/R                             |                                                                                                         |                                                                                                                                                                                                                                                                                                                                                                                                                                                                                                                                                                                                                                                                                                                                                                                                                                                                                                                                                                                                                                                                                                                                                                                                                                                                                                                                                                                                                                                                                                                                                                                                                                                                                                                                                                                                                                                                                                                                                                                                                                                     |
|                                 |                                                                                                         |                                                                                                                                                                                                                                                                                                                                                                                                                                                                                                                                                                                                                                                                                                                                                                                                                                                                                                                                                                                                                                                                                                                                                                                                                                                                                                                                                                                                                                                                                                                                                                                                                                                                                                                                                                                                                                                                                                                                                                                                                                                     |
|                                 | Handgun Engage targets. Gun loaded & holstered Audible signal Last shot As per current edition of rules | Handgun       Match-%         Engage targets.       Image: Constraint of the second seco |