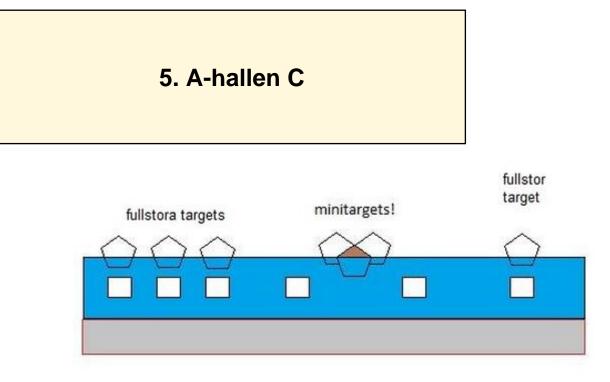

|
| Stop on                    | Last shot                                                                                                                                            |
| Penalties                  | As per current edition of rules                                                                                                                      |
| Safety angles              | L/R                                                                                                                                                  |
| Setup notes                |                                                                                                                                                      |

Shoot'n Score It https://shootnscoreit.com -- 2025-08-07 05:01





| CoF               | Comstock - Short                     | Points     | 60 p  |
|-------------------|--------------------------------------|------------|-------|
| Targets           | 6 paper, 1 no-shoot, Total 6 targets | Min rounds | 12    |
| Firearm           | Handgun                              | Match-%    | 9.16% |
|                   |                                      |            |       |
| Procedure         | Engage targets.                      |            |       |
| Starting position | Loaded, empty chamber.               |            |       |
| Firearm ready     |                                      |            |       |
| condition         |                                      |            |       |
| Start on          | Audible signal