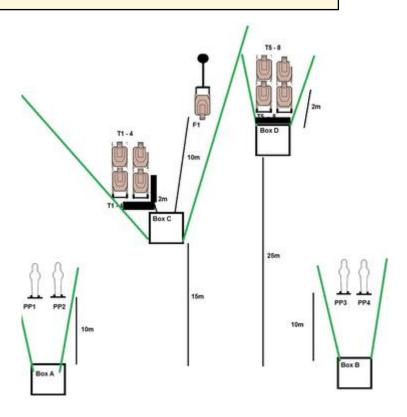

| Procedure             | Begin in either Box A or B. On signal engage both poppers from the start position then move to the opposite box and engage both poppers. Move to Box C and engage T1-4 with 2 scoring shots each, hit to plate and activate the flipping target then the paper target. Move to Box D and engage all targets with 2 scoring shots each |
|-----------------------|---------------------------------------------------------------------------------------------------------------------------------------------------------------------------------------------------------------------------------------------------------------------------------------------------------------------------------------|
| Starting position     | Box A or B, facing downrange, Gun loaded & holstered, hands on head.                                                                                                                                                                                                                                                                  |
| Firearm ready         |                                                                                                                                                                                                                                                                                                                                       |
| condition<br>Start on | Audible signal                                                                                                                                                                                                                                                                                                                        |
|                       | Addible signal                                                                                                                                                                                                                                                                                                                        |
| Stop on               | Last shot                                                                                                                                                                                                                                                                                                                             |
| Penalties             | As per current edition of rules                                                                                                                                                                                                                                                                                                       |
| Safety angles         | L/R                                                                                                                                                                                                                                                                                                                                   |
| Setup notes           | Chaptin Coore It https://ehostrocoorit.com 2005 00 05 405 4                                                                                                                                                                                                                                                                           |