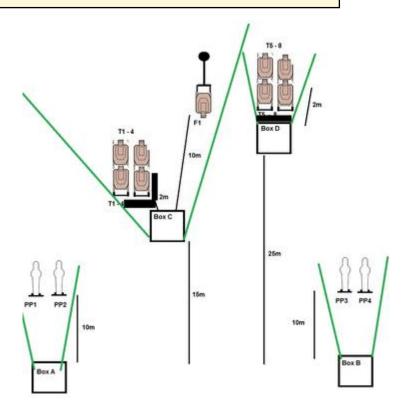

| Procedure         | Choose either box A or B to start in. On buzzer, run to box C and retrieve your magazines, then run to the opposite start box and retrieve pistol, load and engage the poppers in that box, move back to your start box and engage poppers, move to box C and engage T1-4 and then Flipper 1, move to box D and engage all targets. All paper has 2 scoring shots. |
|-------------------|--------------------------------------------------------------------------------------------------------------------------------------------------------------------------------------------------------------------------------------------------------------------------------------------------------------------------------------------------------------------|
| Starting position | Box A or B facing away from range                                                                                                                                                                                                                                                                                                                                  |
| Firearm ready     |                                                                                                                                                                                                                                                                                                                                                                    |
| condition         |                                                                                                                                                                                                                                                                                                                                                                    |
| Start on          | Audible signal                                                                                                                                                                                                                                                                                                                                                     |
| Stop on           | Last shot                                                                                                                                                                                                                                                                                                                                                          |
| Penalties         | As per current edition of rules                                                                                                                                                                                                                                                                                                                                    |
| Safety angles     | L/R                                                                                                                                                                                                                                                                                                                                                                |
| Setup notes       | Shootin Score It https://ehootreegrait.com 2025 09 25 16:54                                                                                                                                                                                                                                                                                                        |