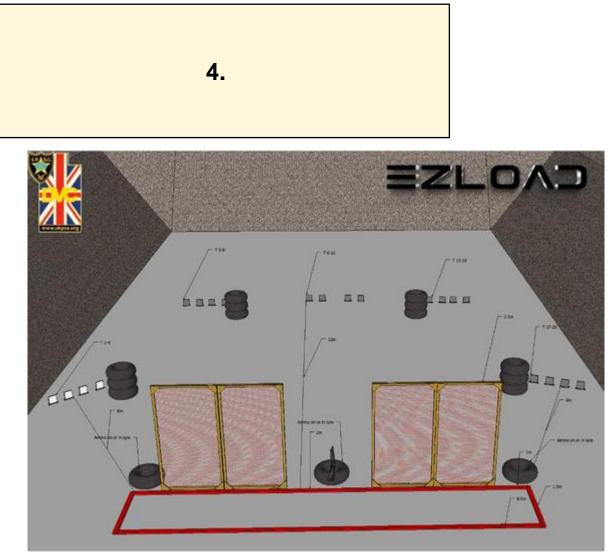

| CoF     | Comstock - Long             | Points     | 100 p  |
|---------|-----------------------------|------------|--------|
| Targets | 20 plates, Total 20 targets | Min rounds | 20     |
| Firearm | Shotgun                     | Match-%    | 31.25% |
|         |                             |            |        |
|         |                             |            |        |

| Procedure               | Gun unloaded option 3 placed on mid tyre. Ammo to be used will be on gun or in/on the three tyres. (Ammo can be attached to a belt/caddies placed on/in tyre) |
|-------------------------|---------------------------------------------------------------------------------------------------------------------------------------------------------------|
| Starting position       | Standing upright relaxed with hands to the side anywhere in the shooting area                                                                                 |
| Firearm ready condition |                                                                                                                                                               |
| Start on                | Audible signal                                                                                                                                                |
| Stop on                 | Last shot                                                                                                                                                     |
| Penalties               | As per current edition of rules                                                                                                                               |
| Safety angles           | L/R                                                                                                                                                           |
| Setup notes             | Make sure target 8 and 13 are not visible from the mid aperture                                                                                               |