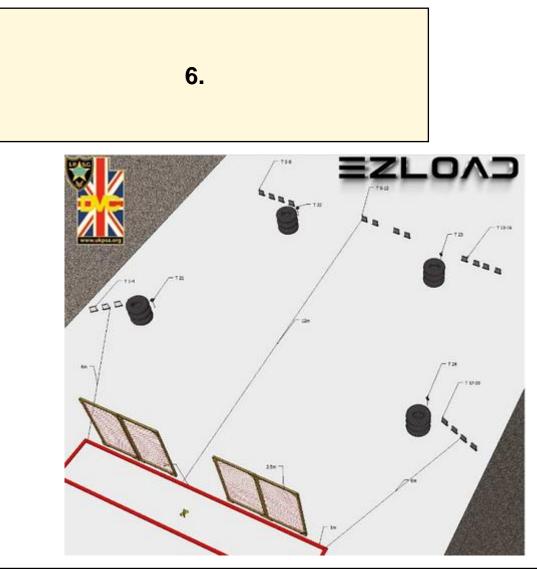

| CoF     | Comstock - Long                          | Points     | 120 p  |
|---------|------------------------------------------|------------|--------|
| Targets | 20 plates, 4 frangible, Total 24 targets | Min rounds | 24     |
| Firearm | Shotgun                                  | Match-%    | 37.50% |

| Procedure               | At start signal engage all targets visible                                                         |
|-------------------------|----------------------------------------------------------------------------------------------------|
| Starting position       | Standing at X Facing directly downrange with both hands on the gun at hiplevel, trigger guard down |
| Firearm ready condition |                                                                                                    |
| Start on                | Audible signal                                                                                     |
| Stop on                 | Last shot                                                                                          |
| Penalties               | As per current edition of rules                                                                    |
| Safety angles           | L/R                                                                                                |
| Setup notes             | Clay 22/23 not visible from the mid aperture                                                       |