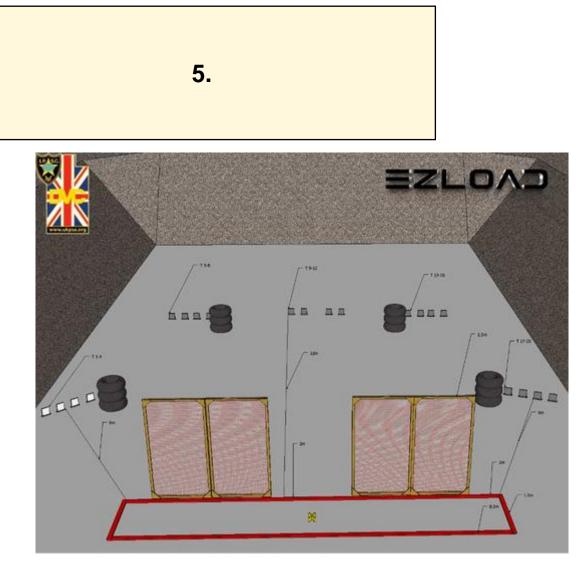

| CoF     | Comstock - Long             | Points     | 100 p  |
|---------|-----------------------------|------------|--------|
| Targets | 20 plates, Total 20 targets | Min rounds | 20     |
| Firearm | Shotgun                     | Match-%    | 31.25% |

| Procedure               | Gun held in weak hand trail Option 2 |
|-------------------------|--------------------------------------|
| Starting position       | Standing upright at X                |
| Firearm ready condition |                                      |
| Start on                | Audible signal                       |
| Stop on                 | Last shot                            |
| Penalties               | As per current edition of rules      |
| Safety angles           | L/R                                  |
| Setup notes             |                                      |