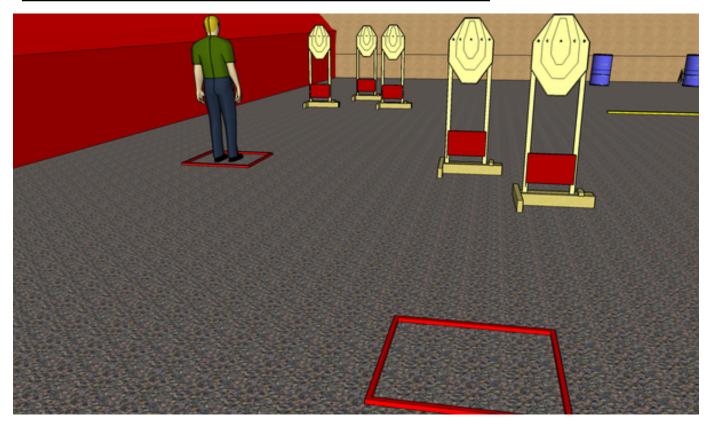

| CoF     | Comstock - Medium        | Points     | 70 p   |
|---------|--------------------------|------------|--------|
| Targets | 7 paper, Total 7 targets | Min rounds | 14     |
| Firearm | Handgun                  | Match-%    | 17.50% |

| Procedure               | Shoot all targets as they become visible                                                                                        |
|-------------------------|---------------------------------------------------------------------------------------------------------------------------------|
| Starting position       | Gun and 1st mag on barrel, shooter lying on back with hands behind head on angled "bed"                                         |
| Firearm ready condition |                                                                                                                                 |
| Start on                | Audible signal                                                                                                                  |
| Stop on                 | Last shot                                                                                                                       |
| Penalties               | As per current edition of rules                                                                                                 |
| Safety angles           | L/R 90 deg, top of berm +2m                                                                                                     |
| Setup notes             | Faultline 5-7m in front of last 6 targets in the back, near berm  Shoot's Score It https://shootsecoreit.com = 2025-08-25 04:40 |