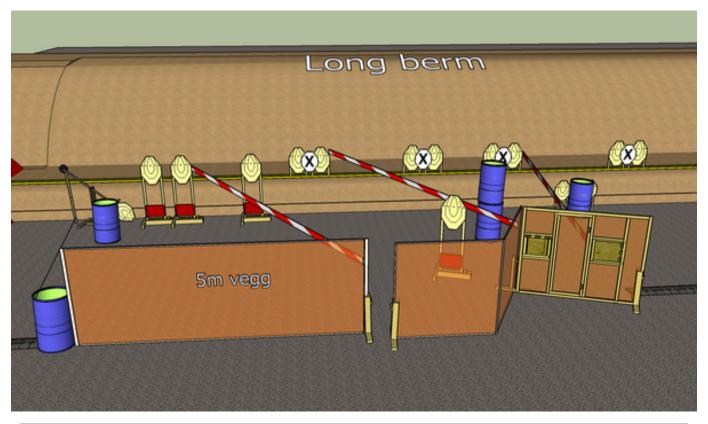

| CoF     | Comstock - Long                        | Points     | 150 p  |
|---------|----------------------------------------|------------|--------|
| Targets | 15 paper, 4 no-shoot, Total 15 targets | Min rounds | 30     |
| Firearm | Handgun                                | Match-%    | 37.50% |

| Procedure               | Shoot all targets as they become visible. Tires = faultlines, passing through door permittet |
|-------------------------|----------------------------------------------------------------------------------------------|
| Starting position       | Gun loaded & holstered, standing anywhere in designated area                                 |
| Firearm ready condition |                                                                                              |
| Start on                | Audible signal                                                                               |
| Stop on                 | Last shot                                                                                    |
| Penalties               | As per current edition of rules                                                              |
| Safety angles           | L/R 90 deg (be aware of stage 1+2 !), top of berm +2m                                        |
| Setup notes             |                                                                                              |