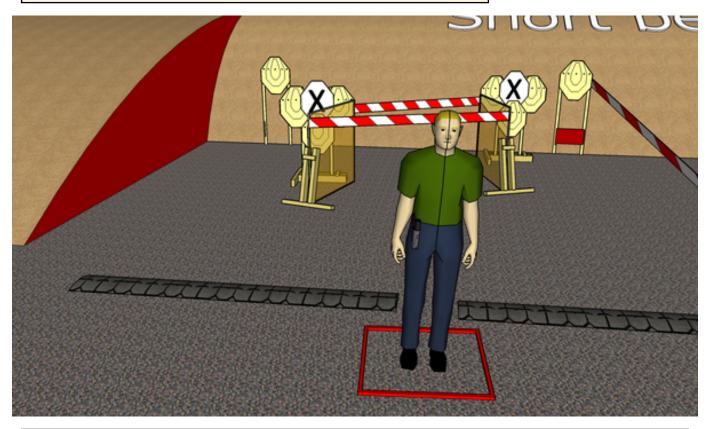

| CoF     | Comstock - Short         | Points     | 50 p   |
|---------|--------------------------|------------|--------|
| Targets | 5 paper, Total 5 targets | Min rounds | 10     |
| Firearm | Handgun                  | Match-%    | 12.50% |

| Procedure             | Shoot all targets as they become visible Red/white tape = walls to infinity       |
|-----------------------|-----------------------------------------------------------------------------------|
| Starting position     | Gun loaded & holstered. Standing relaxed anywhere behind table/wall (not inside). |
| Firearm ready         |                                                                                   |
| condition<br>Start on | Audible signal                                                                    |
|                       |                                                                                   |
| Stop on               | Last shot                                                                         |
| Penalties             | As per current edition of rules                                                   |
| Safety angles         | Left, shed, right 90 deg, top of berm+2m                                          |
| Setup notes           | Chartle Coard It https://chartreservit.com. 2005.00.05.04.40                      |