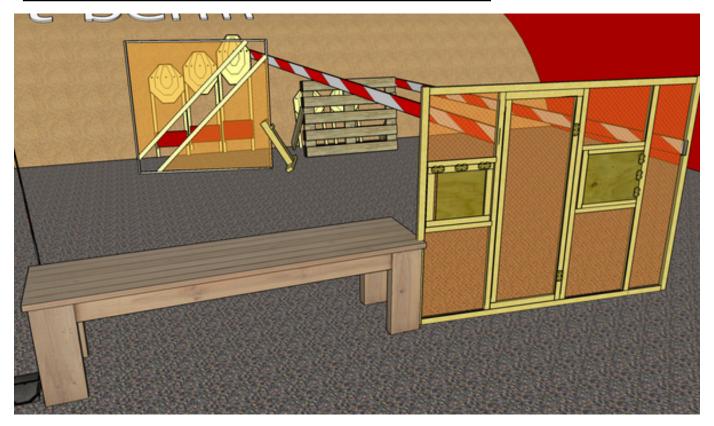

| CoF     | Comstock - Short         | Points     | 50 p   |
|---------|--------------------------|------------|--------|
| Targets | 5 paper, Total 5 targets | Min rounds | 10     |
| Firearm | Handgun                  | Match-%    | 12.50% |

| Procedure             | Visible targets must be shot from within box A or B         |
|-----------------------|-------------------------------------------------------------|
| Starting position     | Gun loaded & holstered                                      |
| Firearm ready         |                                                             |
| condition<br>Start on | Audible signal                                              |
|                       |                                                             |
| Stop on               | Last shot                                                   |
| Penalties             | As per current edition of rules                             |
| Safety angles         | L/R 90 deg, top of berm +2m                                 |
| Setup notes           | Shootin Score It https://ehootrecoreit.com 2025-08-25 04:40 |