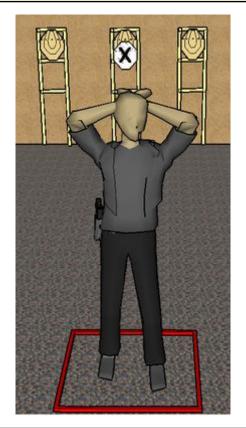

| Procedure               | Facing uprange, on start signal engage all targets within box A before mandatory mag reload Best 4 hits score |
|-------------------------|---------------------------------------------------------------------------------------------------------------|
| Starting position       | Gun loaded & holstered                                                                                        |
| Firearm ready condition |                                                                                                               |
| Start on                | Audible signal                                                                                                |
| Stop on                 | Last shot                                                                                                     |
| Penalties               | As per current edition of rules                                                                               |
| Safety angles           | Left, shed, right 90 deg                                                                                      |
| Setup notes             | Shootin Space It https://ehactrospecit.com 2025.09.25.09.20                                                   |