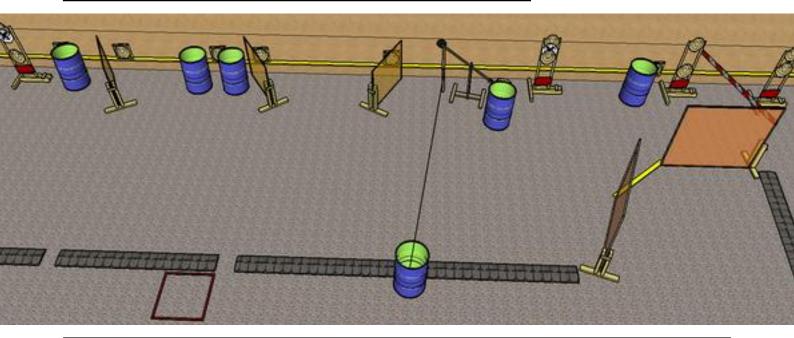

| Procedure               | On start signal engage all targets as they become visible. |
|-------------------------|------------------------------------------------------------|
| Starting position       | Gun loaded & holstered                                     |
| Firearm ready condition |                                                            |
| Start on                | Audible signal                                             |
| Stop on                 | Last shot                                                  |
| Penalties               | As per current edition of rules                            |
| Safety angles           | L/R 90 deg, top of berm +2m                                |
| Setup notes             |                                                            |