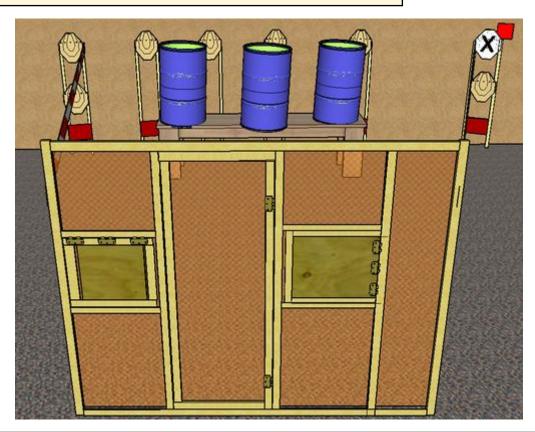

| Procedure               | On start signal engage all targets as they become visible   |
|-------------------------|-------------------------------------------------------------|
| Starting position       | Gun loaded & holstered. Hands touching mark.                |
| Firearm ready condition |                                                             |
| Start on                | Audible signal                                              |
| Stop on                 | Last shot                                                   |
| Penalties               | As per current edition of rules                             |
| Safety angles           | Left, shed, right 90 deg                                    |
| Setup notes             | Shootin Soore It https://ehootagoorgit.com 2025 09 25 09:20 |