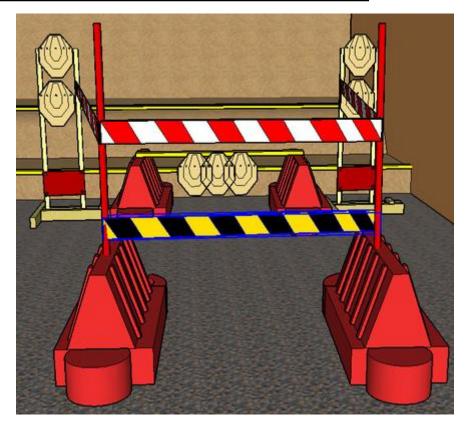

| Procedure             | Standing relaxed behind yellow/black tape. Red/white tape = walls extending to infinity up/down Yellow/black tape = shoot under permitted All parts of competitors body must be below yellow/black tape when shooting |
|-----------------------|-----------------------------------------------------------------------------------------------------------------------------------------------------------------------------------------------------------------------|
| Starting position     | Gun loaded & holstered                                                                                                                                                                                                |
| Firearm ready         |                                                                                                                                                                                                                       |
| condition<br>Start on | Audible signal                                                                                                                                                                                                        |
|                       |                                                                                                                                                                                                                       |
| Stop on               | Last shot                                                                                                                                                                                                             |
| Penalties             | As per current edition of rules                                                                                                                                                                                       |
| Safety angles         | L/R 90 deg, top of berm +2m                                                                                                                                                                                           |
| Setup notes           | Right target turned inwards so not visible when backing up                                                                                                                                                            |