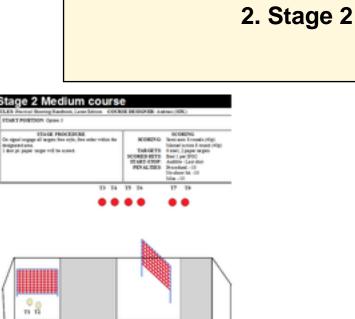

for position. The 2 decess on the for right must be opend, one will be opposite. The Points The Tell (2016) The Decession are global Medican

| CoF                     | Comstock - Short                   | Points     | 40 p  |
|-------------------------|------------------------------------|------------|-------|
| Targets                 | 2 paper, 6 plates, Total 8 targets | Min rounds | 8     |
| Firearm                 | Rifle                              | Match-%    | 8.51% |
| Procedure               |                                    |            |       |
| Starting position       | Option 3                           |            |       |
| Firearm ready condition |                                    |            |       |
| Start on                | Audible signal                     |            |       |
| Stop on                 | Last shot                          |            |       |
| Penalties               | As per current edition of rules    |            |       |
| Safety angles           | L/R                                |            |       |
| Setup notes             |                                    |            |       |