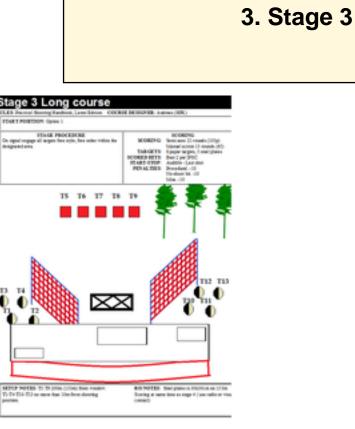

| CoF                     | Comstock - Long                     | Points     | 105 p  |
|-------------------------|-------------------------------------|------------|--------|
| Targets                 | 8 paper, 5 plates, Total 13 targets | Min rounds | 21     |
| Firearm                 | Rifle                               | Match-%    | 22.34% |
|                         |                                     |            |        |
| Procedure               |                                     |            |        |
|                         |                                     |            |        |
| Starting position       | Option 1                            |            |        |
| Firearm ready condition |                                     |            |        |
| Start on                | Audible signal                      |            |        |
| Stop on                 | Last shot                           |            |        |
| Penalties               | As per current edition of rules     |            |        |
| Safety angles           | L/R                                 |            |        |
| Setup notes             |                                     |            |        |