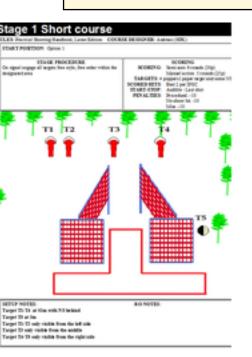

| CoF                     | Comstock - Short                               | Points     | 30 p  |
|-------------------------|------------------------------------------------|------------|-------|
| Targets                 | 1 paper, 4 popper, 4 no-shoot, Total 5 targets | Min rounds | 6     |
| Firearm                 | Rifle                                          | Match-%    | 6.38% |
|                         |                                                |            |       |
|                         |                                                |            |       |
|                         |                                                |            |       |
| Procedure               |                                                |            |       |
|                         |                                                |            |       |
|                         |                                                |            |       |
|                         |                                                |            |       |
| Starting position       | Option 1                                       |            |       |
| Firearm ready condition |                                                |            |       |
| Start on                | Audible signal                                 |            |       |
| Stop on                 | Last shot                                      |            |       |
| Penalties               | As per current edition of rules                |            |       |
| Safety angles           | L/R                                            |            |       |
|                         |                                                |            |       |
| Setup notes             |                                                |            |       |
|                         |                                                |            |       |

80 NOTES: Ready conditions? From matche empty, dericherte empiries in chandler exaction empty. The action as chandle. Only 1 data per paper terpericanating. Size-on mod terper 12(2) and 12(2)

VP NOTES. The low for left an TI-12 paper CAL ratio rate for most analy carifie show from proton.