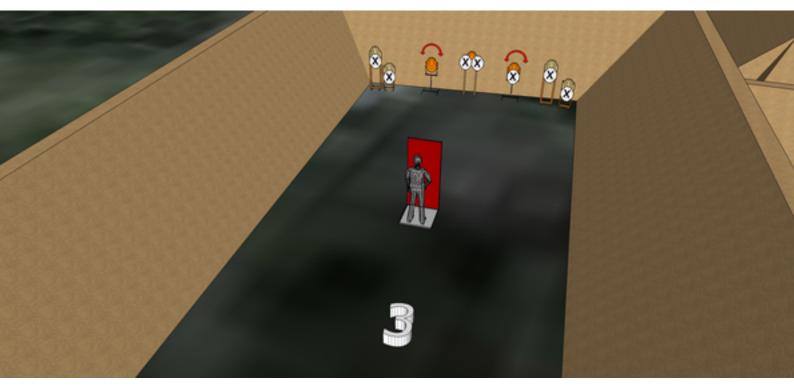

| CoF     | Comstock - Medium                    | Points     | 70 p   |
|---------|--------------------------------------|------------|--------|
| Targets | 7 paper, 7 no-shoot, Total 7 targets | Min rounds | 14     |
| Firearm | Handgun                              | Match-%    | 15.05% |

| Procedure               | On signal, engage targets. Moving targets will be moving at start signal and will not be stopped until shooter is finished. Hot range with stage 2 - shooter will unload and show clear after stage 3 |
|-------------------------|-------------------------------------------------------------------------------------------------------------------------------------------------------------------------------------------------------|
| Starting position       | Gun loaded & holstered, palms on marks on barrier                                                                                                                                                     |
| Firearm ready condition |                                                                                                                                                                                                       |
| Start on                | Audible signal                                                                                                                                                                                        |
| Stop on                 | Last shot                                                                                                                                                                                             |
| Penalties               | As per current edition of rules                                                                                                                                                                       |
| Safety angles           | 90 degrees downrange on either side                                                                                                                                                                   |
| Setup notes             |                                                                                                                                                                                                       |