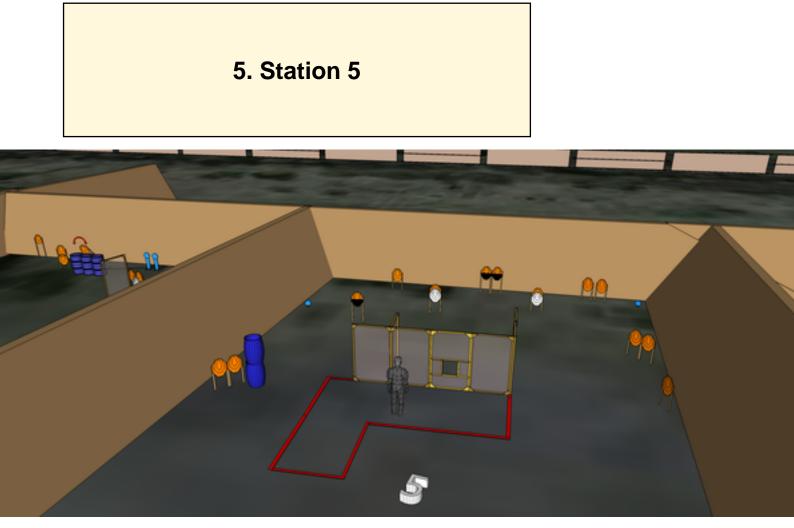

| CoF     | Comstock - Medium                    | Points     | 70 p   |
|---------|--------------------------------------|------------|--------|
| Targets | 7 paper, 7 no-shoot, Total 7 targets | Min rounds | 14     |
| Firearm | Handgun                              | Match-%    | 15.05% |

| Procedure               | On signal, engage targets. Moving targets will be moving at start signal and will not be stopped until shooter is finished. Hot range with stage 2 - shooter will unload and show clear after stage 3 |
|-------------------------|-------------------------------------------------------------------------------------------------------------------------------------------------------------------------------------------------------|
| Starting position       | Gun loaded & holstered, palms on marks on barrier                                                                                                                                                     |
| Firearm ready condition |                                                                                                                                                                                                       |
| Start on                | Audible signal                                                                                                                                                                                        |
| Stop on                 | Last shot                                                                                                                                                                                             |
| Penalties               | As per current edition of rules                                                                                                                                                                       |
| Safety angles           | 90 degrees downrange on either side                                                                                                                                                                   |
| Setup notes             |                                                                                                                                                                                                       |