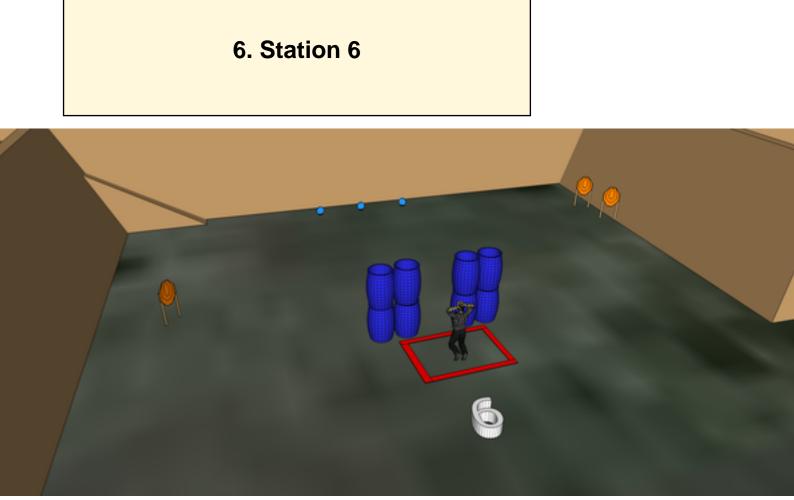

|                         |                                                                   | _                          |        |
|-------------------------|-------------------------------------------------------------------|----------------------------|--------|
| CoF                     | Comstock - Medium                                                 | Points                     | 90 p   |
| Targets                 | 8 paper, 2 popper, 1 no-shoot, Total 10 targets                   | Min rounds                 | 18     |
| Firearm                 | Handgun                                                           | Match-%                    | 19.35% |
|                         |                                                                   |                            |        |
| Procedure               | On singal, engage targets. Popper 1 will activate swinger. Swinge | er is fully visible at res | st     |
| Starting position       | Gun loaded & holstered                                            |                            |        |
| Firearm ready condition |                                                                   |                            |        |
| Start on                | Audible signal                                                    |                            |        |
| Stop on                 | Last shot                                                         |                            |        |
| Penalties               | As per current edition of rules                                   |                            |        |
| Safety angles           | 90 degrees downrange on either side                               |                            |        |
| Setup notes             |                                                                   |                            |        |