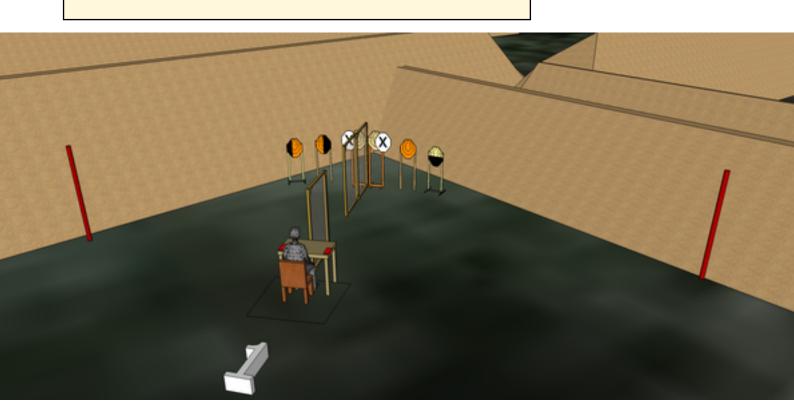

| CoF     | Comstock - Short                     | Points     | 60 p   |
|---------|--------------------------------------|------------|--------|
| Targets | 6 paper, 2 no-shoot, Total 6 targets | Min rounds | 12     |
| Firearm | Handgun                              | Match-%    | 12.90% |

| Procedure         | On signal, engage targets. When engaging targets, one hand must be on one of the red marks on either side of the table. |
|-------------------|-------------------------------------------------------------------------------------------------------------------------|
| Starting position | Gun loaded & holstered                                                                                                  |
| Firearm ready     |                                                                                                                         |
| condition         |                                                                                                                         |
| Start on          | Audible signal                                                                                                          |
| Stop on           | Last shot                                                                                                               |
| Penalties         | As per current edition of rules                                                                                         |
| Safety angles     | Red sticks on left and right side                                                                                       |
| Setup notes       |                                                                                                                         |