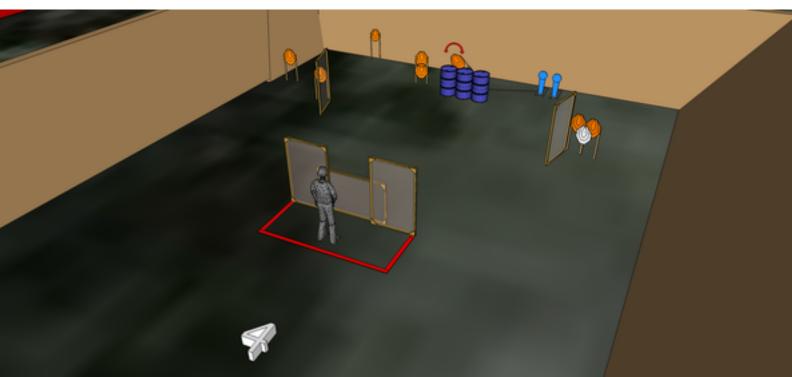

|                         |                                                                   | _                          |        |
|-------------------------|-------------------------------------------------------------------|----------------------------|--------|
| CoF                     | Comstock - Medium                                                 | Points                     | 90 p   |
| Targets                 | 8 paper, 2 popper, 1 no-shoot, Total 10 targets                   | Min rounds                 | 18     |
| Firearm                 | Handgun                                                           | Match-%                    | 19.35% |
|                         |                                                                   |                            |        |
| Procedure               | On singal, engage targets. Popper 1 will activate swinger. Swinge | er is fully visible at res | st     |
| Starting position       | Gun loaded & holstered                                            |                            |        |
| Firearm ready condition |                                                                   |                            |        |
| Start on                | Audible signal                                                    |                            |        |
| Stop on                 | Last shot                                                         |                            |        |
| Penalties               | As per current edition of rules                                   |                            |        |
| Safety angles           | 90 degrees downrange on either side                               |                            |        |
| Setup notes             |                                                                   |                            |        |