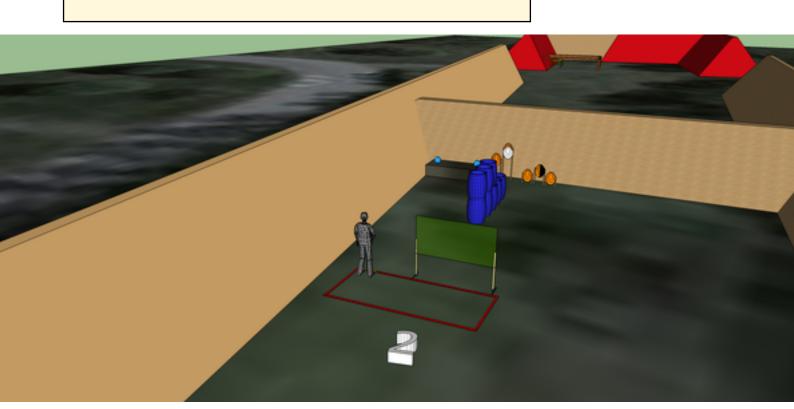

| CoF     | Comstock - Short                               | Points     | 60 p   |
|---------|------------------------------------------------|------------|--------|
| Targets | 5 paper, 2 plates, 1 no-shoot, Total 7 targets | Min rounds | 12     |
| Firearm | Handgun                                        | Match-%    | 12.90% |

| Procedure         | On signal, engage targets. Hot range with stage 3 - Shooter will move to stage 3 with gun loaded and holstered |
|-------------------|----------------------------------------------------------------------------------------------------------------|
| Starting position | Gun loaded & holstered, toes touching mark                                                                     |
| Firearm ready     |                                                                                                                |
| condition         |                                                                                                                |
| Start on          | Audible signal                                                                                                 |
| Stop on           | Last shot                                                                                                      |
| Penalties         | As per current edition of rules                                                                                |
| Safety angles     | 90 degrees downrange on either side                                                                            |
| Setup notes       |                                                                                                                |