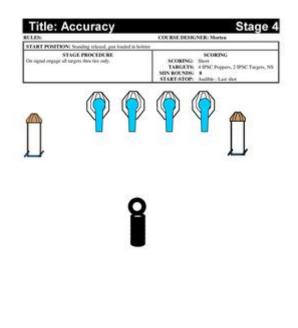

# 4. Accuracy

| SETUP NOTES. | RO NOTES: |  |
|--------------|-----------|--|
|              |           |  |
|              |           |  |

| CoF               | Comstock - Short                                           | Points     | 40 p   |
|-------------------|------------------------------------------------------------|------------|--------|
| Targets           | 2 paper, 4 popper, 4 no-shoot, Total 6 targets             | Min rounds | 8      |
| Firearm           | Handgun                                                    | Match-%    | 15.09% |
|                   |                                                            |            |        |
| Procedure         | On signal engage all targets thru tire only.               |            |        |
| Starting position | Standing relaxed, gun loaded in holster                    |            |        |
| Firearm ready     |                                                            |            |        |
| condition         |                                                            |            |        |
| Start on          | Audible signal                                             |            |        |
| Stop on           | Last shot                                                  |            |        |
| Penalties         | As per current edition of rules                            |            |        |
| Safety angles     | L/R                                                        |            |        |
| Setup notes       |                                                            |            |        |
|                   | Sheat's Saara It https://abaataaarait.com 2025.09.25.10:45 |            |        |