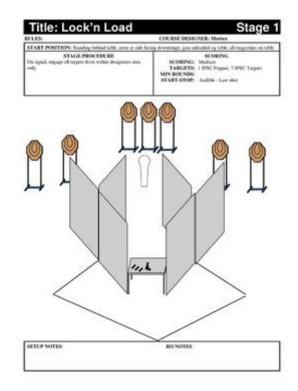

## 1. Lock'n Load

| CoF               | Comstock - Medium                                                | Points                | 75 p             |
|-------------------|------------------------------------------------------------------|-----------------------|------------------|
| Targets           | 7 paper, 1 popper, Total 8 targets                               | Min rounds            | 15               |
| Firearm           | Handgun                                                          | Match-%               | 28.30%           |
|                   |                                                                  |                       |                  |
| Procedure         | On signal, engage all targets from within designates area only.  |                       |                  |
| Starting position | Standing behind table, arms at side facing downrange, gun unload | led og table, all mag | azines on table. |
| Firearm ready     |                                                                  |                       |                  |
| condition         |                                                                  |                       |                  |
| Start on          | Audible signal                                                   |                       |                  |
| Stop on           | Last shot                                                        |                       |                  |
| Penalties         | As per current edition of rules                                  |                       |                  |
| Safety angles     | L/R                                                              |                       |                  |
| Setup notes       |                                                                  |                       |                  |