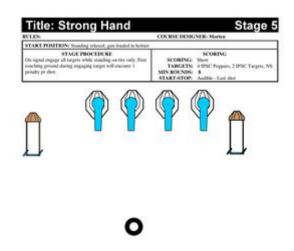

## 5. Strong hand

SITUP NOTES BO NOTES

| CoF               | Comstock - Short                                                                      | Points               | 40 p                           |
|-------------------|---------------------------------------------------------------------------------------|----------------------|--------------------------------|
| Targets           | 2 paper, 4 popper, 4 no-shoot, Total 6 targets                                        | Min rounds           | 8                              |
| Firearm           | Handgun                                                                               | Match-%              | 15.09%                         |
|                   |                                                                                       |                      |                                |
| Procedure         | On signal engage all targets while standing on tire only. Feet touch penalty pr shot. | hing ground during e | engaging target will encoure 1 |
| Starting position | Standing relaxed, gun loaded in holster                                               |                      |                                |
| Firearm ready     |                                                                                       |                      |                                |
| condition         |                                                                                       |                      |                                |
| Start on          | Audible signal                                                                        |                      |                                |
| Stop on           | Last shot                                                                             |                      |                                |
| Penalties         | As per current edition of rules                                                       |                      |                                |
| Safety angles     | L/R                                                                                   |                      |                                |
| Setup notes       |                                                                                       |                      |                                |