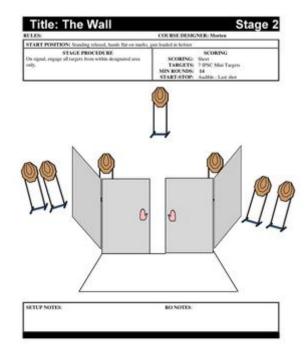

### 2. The Wall

| Comstock - Medium<br>7 paper, Total 7 targets<br>Handgun        | Points<br>Min rounds                                                                                                                                                                              | 70 p<br>14                                                                                                                                                                                |
|-----------------------------------------------------------------|---------------------------------------------------------------------------------------------------------------------------------------------------------------------------------------------------|-------------------------------------------------------------------------------------------------------------------------------------------------------------------------------------------|
|                                                                 |                                                                                                                                                                                                   | 14                                                                                                                                                                                        |
| Handgun                                                         |                                                                                                                                                                                                   |                                                                                                                                                                                           |
|                                                                 | Match-%                                                                                                                                                                                           | 26.42%                                                                                                                                                                                    |
|                                                                 |                                                                                                                                                                                                   |                                                                                                                                                                                           |
| On signal, engage all targets from within designated area only. |                                                                                                                                                                                                   |                                                                                                                                                                                           |
| Standing relaxed, hands flat on marks, gun loaded in holster    |                                                                                                                                                                                                   |                                                                                                                                                                                           |
|                                                                 |                                                                                                                                                                                                   |                                                                                                                                                                                           |
|                                                                 |                                                                                                                                                                                                   |                                                                                                                                                                                           |
| Audible signal                                                  |                                                                                                                                                                                                   |                                                                                                                                                                                           |
| Last shot                                                       |                                                                                                                                                                                                   |                                                                                                                                                                                           |
| As per current edition of rules                                 |                                                                                                                                                                                                   |                                                                                                                                                                                           |
| L/R                                                             |                                                                                                                                                                                                   |                                                                                                                                                                                           |
|                                                                 |                                                                                                                                                                                                   |                                                                                                                                                                                           |
|                                                                 | On signal, engage all targets from within designated area only.<br>Standing relaxed, hands flat on marks, gun loaded in holster<br>Audible signal<br>Last shot<br>As per current edition of rules | On signal, engage all targets from within designated area only. Standing relaxed, hands flat on marks, gun loaded in holster Audible signal Last shot As per current edition of rules L/R |