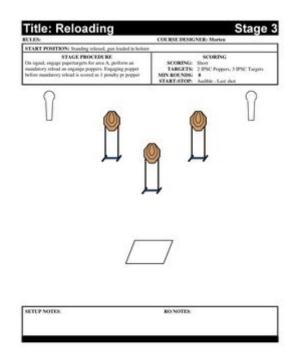

# 3. Reloading

| CoF               | Comstock - Short                                                                                                         | Points            | 40 p                     |
|-------------------|--------------------------------------------------------------------------------------------------------------------------|-------------------|--------------------------|
| Targets           | 3 paper, 2 popper, Total 5 targets                                                                                       | Min rounds        | 8                        |
| Firearm           | Handgun                                                                                                                  | Match-%           | 15.09%                   |
|                   |                                                                                                                          |                   |                          |
| Procedure         | On signal, engage papertargets for area A, perform an mandatory before mandatory reload is scored as 1 penalty pr popper | reload an engange | poppers. Engaging popper |
| Starting position | Standing relaxed, gun loaded in holster                                                                                  |                   |                          |
| Firearm ready     |                                                                                                                          |                   |                          |
| condition         |                                                                                                                          |                   |                          |
| Start on          | Audible signal                                                                                                           |                   |                          |
| Stop on           | Last shot                                                                                                                |                   |                          |
| Penalties         | As per current edition of rules                                                                                          |                   |                          |
| Safety angles     | L/R                                                                                                                      |                   |                          |
| Setup notes       |                                                                                                                          |                   |                          |