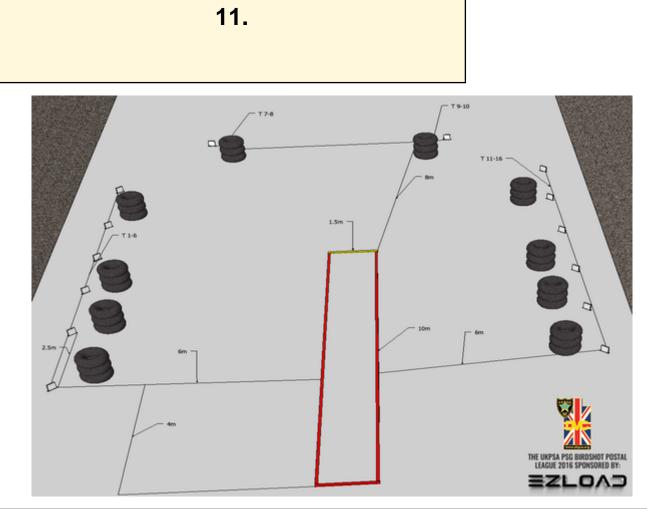

12.

| CoF     | Comstock - Medium           | Points     | 50 p   |
|---------|-----------------------------|------------|--------|
| Targets | 10 plates, Total 10 targets | Min rounds | 10     |
| Firearm | Shotgun                     | Match-%    | 23.81% |

| Procedure               | Shoot targets as they become visible. Gun placed on tyre option 3 |
|-------------------------|-------------------------------------------------------------------|
| Starting position       | Both heels touching yellow line                                   |
| Firearm ready condition |                                                                   |
| Start on                | Audible signal                                                    |
| Stop on                 | Last shot                                                         |
| Penalties               | As per current edition of rules                                   |
| Safety angles           | L/R                                                               |
| Setup notes             |                                                                   |