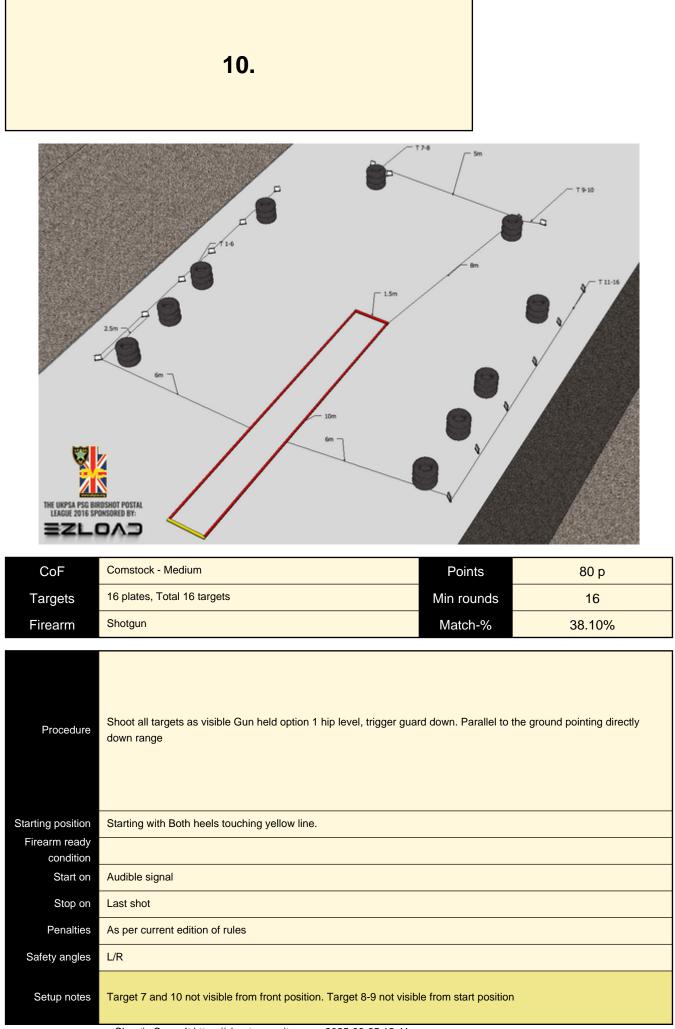

| CoF     | Comstock - Medium           | Points     | 80 p   |
|---------|-----------------------------|------------|--------|
| Targets | 16 plates, Total 16 targets | Min rounds | 16     |
| Firearm | Shotgun                     | Match-%    | 38.10% |

| Procedure               | Shoot targets as they appear                                       |
|-------------------------|--------------------------------------------------------------------|
| Starting position       | Both feets touching the yellow line. Gun held in weak arm option 2 |
| Firearm ready condition |                                                                    |
| Start on                | Audible signal                                                     |
| Stop on                 | Last shot                                                          |
| Penalties               | As per current edition of rules                                    |
| Safety angles           | L/R                                                                |
| Setup notes             |                                                                    |