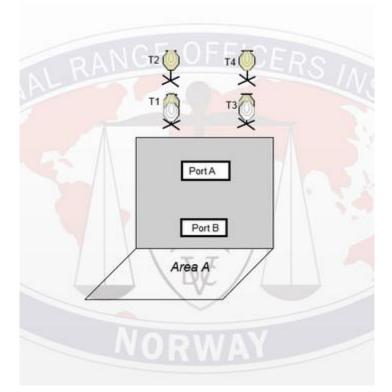

## 2. Stage 2 - Short course

| CoF               | Comstock - Short                                                         | Points     | 40 p   |
|-------------------|--------------------------------------------------------------------------|------------|--------|
|                   |                                                                          |            |        |
| Targets           | 4 paper, 2 no-shoot, Total 4 targets                                     | Min rounds | 8      |
| Firearm           | Handgun                                                                  | Match-%    | 11.76% |
|                   |                                                                          |            |        |
| Procedure         | On signal engage all targets through "port A" with strong hand only      | y.         |        |
| Starting position | Standing relaxed anywhere within designated area. Gun loaded & holstered |            |        |
| Firearm ready     |                                                                          |            |        |
| condition         |                                                                          |            |        |
| Start on          | Audible signal                                                           |            |        |
| Stop on           | Last shot                                                                |            |        |
| Penalties         | As per current edition of rules                                          |            |        |
| Safety angles     | L/R                                                                      |            |        |
| Setup notes       |                                                                          |            |        |