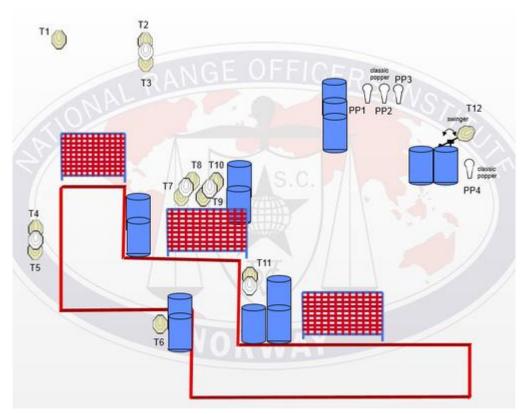

## 4. Stage 4 - Long course

| CoF                        | Comstock - Long                                                          | Points     | 140 p  |
|----------------------------|--------------------------------------------------------------------------|------------|--------|
| Targets                    | 12 paper, 4 popper, 5 no-shoot, Total 16 targets                         | Min rounds | 28     |
| Firearm                    | Handgun                                                                  | Match-%    | 41.18% |
| Procedure                  | e On signal engage all targets from within designated area.              |            |        |
| Starting position          | Standing relaxed anywhere within designated area. Gun loaded & holstered |            |        |
| Firearm ready<br>condition |                                                                          |            |        |
| Start on                   | Audible signal                                                           |            |        |
| Stop on                    | Last shot                                                                |            |        |

Penalties
As per current edition of rules

Safety angles
L/R

Setup notes
Image: Comparison of the setup of the setu