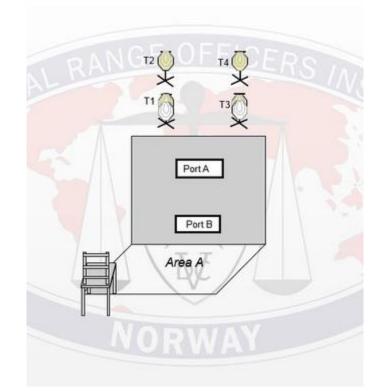

## 1. Stage 1 - Short course

| CoF                     | Comstock - Short                               | Points     | 40 p   |
|-------------------------|------------------------------------------------|------------|--------|
| Targets                 | 4 paper, 2 no-shoot, Total 4 targets           | Min rounds | 8      |
| Firearm                 | Handgun                                        | Match-%    | 11.76% |
|                         |                                                |            |        |
| Procedure               | On signal engage all targets through "port B". |            |        |
| Starting position       | Sitting in chair. Gun loaded & holstered       |            |        |
| Firearm ready condition |                                                |            |        |
| Start on                | Audible signal                                 |            |        |
| Stop on                 | Last shot                                      |            |        |
| Penalties               | As per current edition of rules                |            |        |
| Safety angles           | L/R                                            |            |        |
| Setup notes             |                                                |            |        |