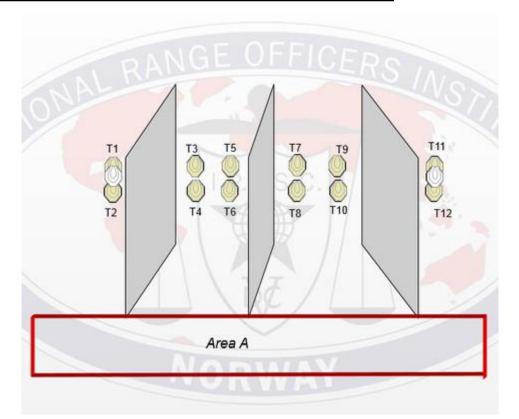

## 3. Stage 3 - Medium course

| CoF                                                         | Comstock - Medium                                                        | Points     | 120 p  |
|-------------------------------------------------------------|--------------------------------------------------------------------------|------------|--------|
| Targets                                                     | 12 paper, 2 no-shoot, Total 12 targets                                   | Min rounds | 24     |
| Firearm                                                     | Handgun                                                                  | Match-%    | 35.29% |
|                                                             |                                                                          |            |        |
| Procedure                                                   | On signal engage all targets from within designated area.                |            |        |
| Starting position                                           | Standing relaxed anywhere within designated area. Gun loaded & holstered |            |        |
| Firearm ready condition                                     |                                                                          |            |        |
| Start on                                                    | Audible signal                                                           |            |        |
| Stop on                                                     | Last shot                                                                |            |        |
| Penalties                                                   | As per current edition of rules                                          |            |        |
| Safety angles                                               | L/R                                                                      |            |        |
| Setup notes                                                 |                                                                          |            |        |
| Shoot'n Score It https://shootnecoreit.com 2025-08-25 00:57 |                                                                          |            |        |