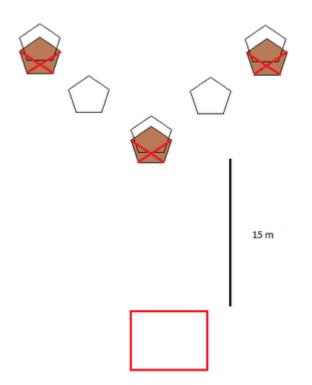

## 2. B-hallen höger

| CoF               | Comstock - Short                       | Points     | 50 p   |
|-------------------|----------------------------------------|------------|--------|
| Targets           | 5 paper, 3 no-shoot, Total 5 targets   | Min rounds | 10     |
| Firearm           | Handgun                                | Match-%    | 11.90% |
|                   |                                        |            |        |
| Procedure         | On signal engage targets.              |            |        |
| Starting position | Gun loaded & holstered facing uprange. |            |        |
| Firearm ready     |                                        |            |        |
| condition         |                                        |            |        |
| Start on          | Audible signal                         |            |        |
| Stop on           | Last shot                              |            |        |
| Penalties         | As per current edition of rules        |            |        |
| Safety angles     | L/R                                    |            |        |
| Setup notes       |                                        |            |        |