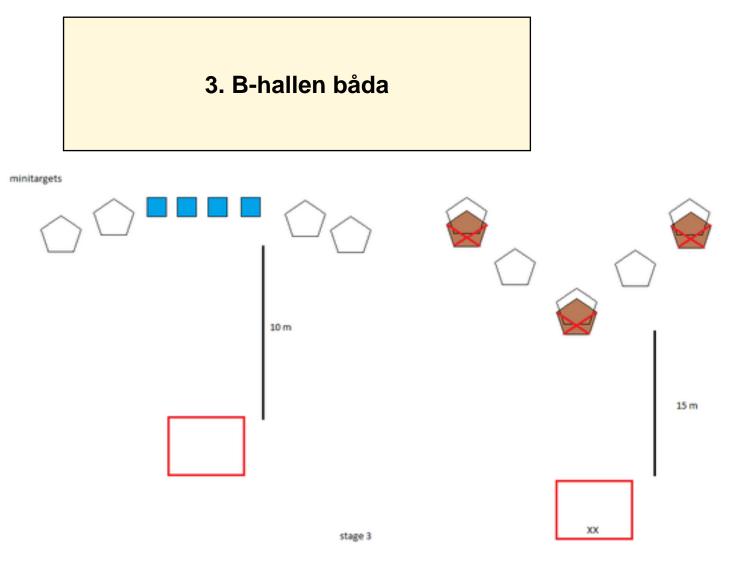

| CoF                     | Comstock - Medium                                         | Points     | 110 p  |
|-------------------------|-----------------------------------------------------------|------------|--------|
| Targets                 | 9 paper, 4 plates, 3 no-shoot, Total 13 targets           | Min rounds | 22     |
| Firearm                 | Handgun                                                   | Match-%    | 26.19% |
|                         |                                                           |            |        |
| Procedure               | On signal engage target arrays from corresponding boxes.  |            |        |
| Starting position       | Gun loaded & holstered. Heels touching mark XX.           |            |        |
| Firearm ready condition |                                                           |            |        |
| Start on                | Audible signal                                            |            |        |
| Stop on                 | Last shot                                                 |            |        |
| Penalties               | As per current edition of rules                           |            |        |
| Safety angles           | L/R                                                       |            |        |
| Setup notes             |                                                           |            |        |
|                         | Chartle Care It https://shartsaarsit.com 0005 00 05 00.57 |            |        |