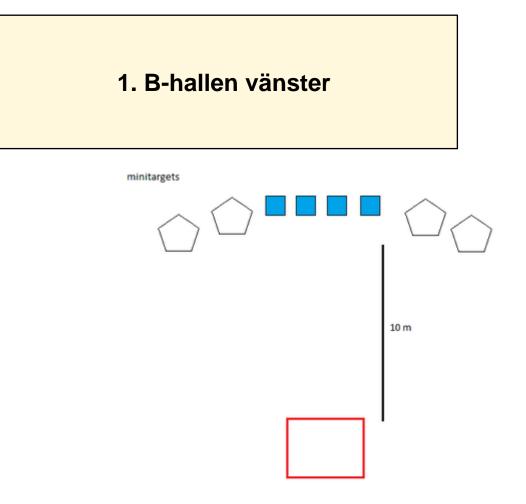

stage 1

| CoF                     | Comstock - Short                                              | Points     | 60 p   |
|-------------------------|---------------------------------------------------------------|------------|--------|
| Targets                 | 4 paper, 4 plates, Total 8 targets                            | Min rounds | 12     |
| Firearm                 | Handgun                                                       | Match-%    | 14.29% |
|                         |                                                               |            |        |
| Procedure               | On signal engage targets.                                     |            |        |
| Starting position       | Gun unloaded & holstered. Both knees on ground. Hands on head | l.         |        |
| Firearm ready condition |                                                               |            |        |
| Start on                | Audible signal                                                |            |        |
| Stop on                 | Last shot                                                     |            |        |
| Penalties               | As per current edition of rules                               |            |        |
| Safety angles           | L/R                                                           |            |        |
| Setup notes             |                                                               |            |        |
|                         | Shoot'n Score It https://shootnecoreit.com 2025-08-25.00.57   |            |        |