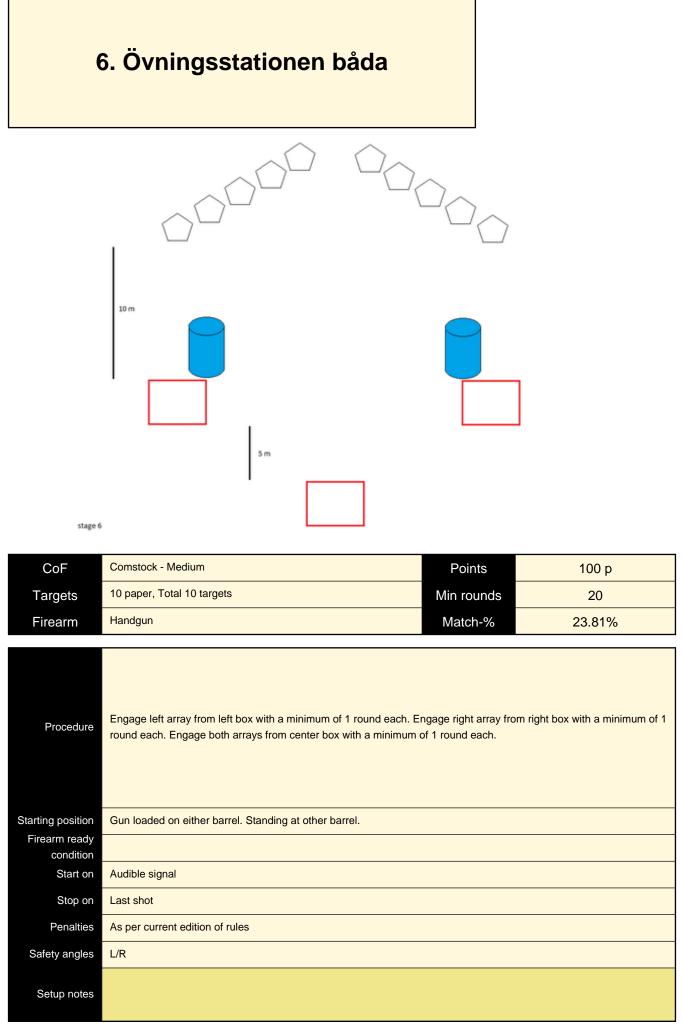

| CoF                     | Comstock - Medium                                         | Points     | 110 p  |
|-------------------------|-----------------------------------------------------------|------------|--------|
| Targets                 | 9 paper, 4 plates, 3 no-shoot, Total 13 targets           | Min rounds | 22     |
| Firearm                 | Handgun                                                   | Match-%    | 26.19% |
|                         |                                                           |            |        |
| Procedure               | On signal engage target arrays from corresponding boxes.  |            |        |
| Starting position       | Gun loaded & holstered. Heels touching mark XX.           |            |        |
| Firearm ready condition |                                                           |            |        |
| Start on                | Audible signal                                            |            |        |
| Stop on                 | Last shot                                                 |            |        |
| Penalties               | As per current edition of rules                           |            |        |
| Safety angles           | L/R                                                       |            |        |
| Setup notes             |                                                           |            |        |
|                         | Chartle Care It https://shartsaarsit.com 0005 00 05 00.57 |            |        |