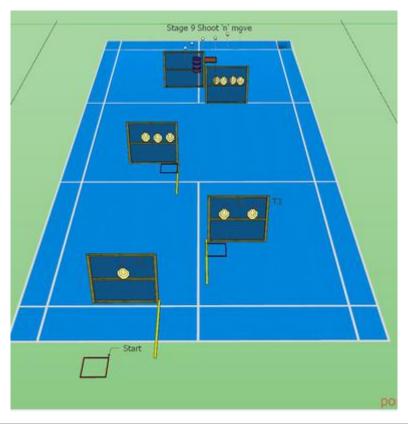

### 9. Shoot n Move

| CoF     | Time-Plus penalties - Long           | Points     | 100 p  |
|---------|--------------------------------------|------------|--------|
| Targets | 10 paper, 6 plates, Total 16 targets | Min rounds | 26     |
| Firearm | Handgun, Rifle                       | Match-%    | 11.11% |

| Procedure               | On Audible signal engage T1 from within the Start Box. T2 and T3 are to be engaged fron within the demarcated shooting area behing screen 1. T4, T5 and T6 are to be engaged from the shooting Box behind Screen 2. T7, T8, T9 and T10 are to be engaged from the shooting box behind Screen 3. Once all targets have been engaged move to the table at the far end of the course and Ground the rifle in safe condition before Engaging the 6 Steel Plates. All Paper Targets must have min 2 hits in the scoring zone to count. All steels must fall. |
|-------------------------|---------------------------------------------------------------------------------------------------------------------------------------------------------------------------------------------------------------------------------------------------------------------------------------------------------------------------------------------------------------------------------------------------------------------------------------------------------------------------------------------------------------------------------------------------------|
| Starting position       | Rifle in ready Condition at 'Low Port Arms'. Pistol Holstered in ready condition.                                                                                                                                                                                                                                                                                                                                                                                                                                                                       |
| Firearm ready condition |                                                                                                                                                                                                                                                                                                                                                                                                                                                                                                                                                         |
| Start on                | Audible signal                                                                                                                                                                                                                                                                                                                                                                                                                                                                                                                                          |
| Stop on                 | Last shot                                                                                                                                                                                                                                                                                                                                                                                                                                                                                                                                               |
| Penalties               | As per current edition of rules                                                                                                                                                                                                                                                                                                                                                                                                                                                                                                                         |
| Safety angles           | L/R/V 90/90/90                                                                                                                                                                                                                                                                                                                                                                                                                                                                                                                                          |
| Setup notes             |                                                                                                                                                                                                                                                                                                                                                                                                                                                                                                                                                         |