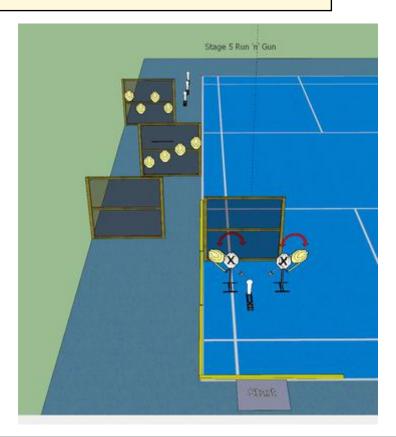

# 5. Run N Gun (Long Stage Pistol only)

| CoF     | Time-Plus penalties - Long                       | Points     | 100 p  |
|---------|--------------------------------------------------|------------|--------|
| Targets | 10 paper, 4 popper, 2 no-shoot, Total 14 targets | Min rounds | 24     |
| Firearm | Handgun                                          | Match-%    | 11.11% |

| Procedure               | Procedure: On audible start signal activate the 2 Bobbers. Engage all targets in any order freestyle within the designated shooting area. Paper tagets require Min 2 hits in the scoring zone to count. All Steel targets must fall to count. Timed to last shot fired. |
|-------------------------|-------------------------------------------------------------------------------------------------------------------------------------------------------------------------------------------------------------------------------------------------------------------------|
| Starting position       | Gun loaded & holstered. In the Start box. Back to Targets facing up range.                                                                                                                                                                                              |
| Firearm ready condition |                                                                                                                                                                                                                                                                         |
| Start on                | Audible signal                                                                                                                                                                                                                                                          |
| Stop on                 | Last shot                                                                                                                                                                                                                                                               |
| Penalties               | As per current edition of rules                                                                                                                                                                                                                                         |
| Safety angles           | L/R/V 90/90/90                                                                                                                                                                                                                                                          |
| Setup notes             |                                                                                                                                                                                                                                                                         |