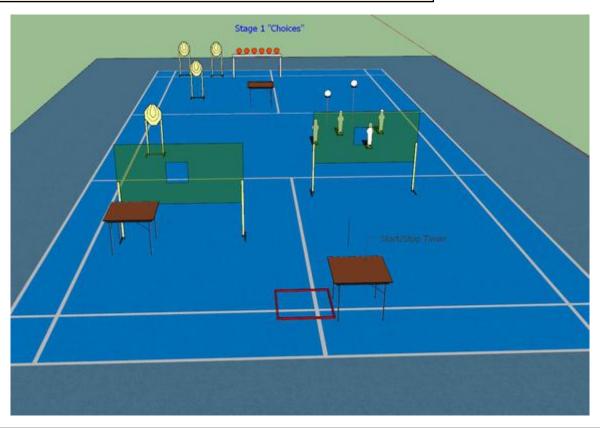

### 1. Choices

| CoF     | Time-Plus penalties - Long           | Points     | 100 p  |
|---------|--------------------------------------|------------|--------|
| Targets | 4 paper, 12 plates, Total 16 targets | Min rounds | 20     |
| Firearm | Handgun, Rifle, Shotgun              | Match-%    | 11.11% |

| Procedure         | On activation of Timer engage all targets in any order freestyle with the appropriate weapon for the designated Target types. Timed to activation of the Stop button on Timer. Rifle targets must have min 2 hits to count All Steel targets must fall to count. Shotgun in Ready conditionon on one of the 2 tables Rifle in Ready condition on the opposite Table Pistol Holstered in Ready condition |
|-------------------|---------------------------------------------------------------------------------------------------------------------------------------------------------------------------------------------------------------------------------------------------------------------------------------------------------------------------------------------------------------------------------------------------------|
| Starting position | Standing upright in the designated Start box.                                                                                                                                                                                                                                                                                                                                                           |
| Firearm ready     |                                                                                                                                                                                                                                                                                                                                                                                                         |
| condition         | A stitustion of Times Chart Dutter on the table point to Chart Day                                                                                                                                                                                                                                                                                                                                      |
| Start on          | Activation of Timer Start Button on the table next to Start Box                                                                                                                                                                                                                                                                                                                                         |
| Stop on           | Activation of Timer Stop Button on Table next to Start Box                                                                                                                                                                                                                                                                                                                                              |
| Penalties         | As per Match Rules                                                                                                                                                                                                                                                                                                                                                                                      |
| Safety angles     | L/R/V 90/90/90                                                                                                                                                                                                                                                                                                                                                                                          |
| Setup notes       | Chartle Coard It https://shartreespit.com. 2005 00 0440 44                                                                                                                                                                                                                                                                                                                                              |