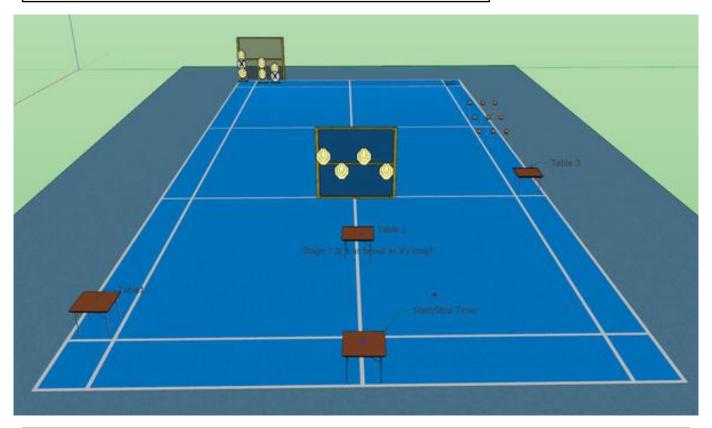

# 7. Is it as broad as it's long?

| CoF     | Time-Plus penalties - Long          | Points     | 100 p  |
|---------|-------------------------------------|------------|--------|
| Targets | 9 paper, 9 plates, Total 18 targets | Min rounds | 27     |
| Firearm | Handgun, Rifle, Shotgun             | Match-%    | 11.11% |

| Procedure               | Rifle: Loaded in ready Condition safety applied on Table 1 Muzzle facing down range. Pistol: Loaded Chamber empty on Table 2 Muzzle facing downrange. Shotgun: Loaded in ready condition on Table 3. Engage all targets in any order with the appropriate weapon for each target type. Rifle Targets must be engaged from the prone position. All weapons are to be grounded by placing them back on the Table safety applied muzzle facing down range. Finally shooter returns to the Start/Stop Timer to stop the clock. All paper targets require Minimum of 2 hits in the scoring zone to count. All steels must fall. |
|-------------------------|----------------------------------------------------------------------------------------------------------------------------------------------------------------------------------------------------------------------------------------------------------------------------------------------------------------------------------------------------------------------------------------------------------------------------------------------------------------------------------------------------------------------------------------------------------------------------------------------------------------------------|
| Starting position       | Standing relaxed hands by sides in front the table with the Start/Stop Timer facing UP range.                                                                                                                                                                                                                                                                                                                                                                                                                                                                                                                              |
| Firearm ready condition |                                                                                                                                                                                                                                                                                                                                                                                                                                                                                                                                                                                                                            |
| Start on                | Activation of Start/Stop Timer                                                                                                                                                                                                                                                                                                                                                                                                                                                                                                                                                                                             |
| Stop on                 | Activation of Start/Stop Timer                                                                                                                                                                                                                                                                                                                                                                                                                                                                                                                                                                                             |
| Penalties               | As per current edition of rules                                                                                                                                                                                                                                                                                                                                                                                                                                                                                                                                                                                            |
| Safety angles           | L/R/V 90/90/90                                                                                                                                                                                                                                                                                                                                                                                                                                                                                                                                                                                                             |
| Setup notes             |                                                                                                                                                                                                                                                                                                                                                                                                                                                                                                                                                                                                                            |