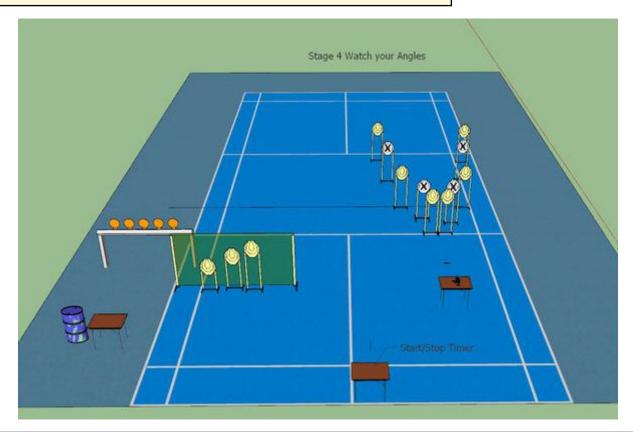

# 4. Watch your angles

| CoF     | Time-Plus penalties - Long                      | Points     | 100 p  |
|---------|-------------------------------------------------|------------|--------|
| Targets | 9 paper, 6 plates, 4 no-shoot, Total 15 targets | Min rounds | 23     |
| Firearm | Handgun, Rifle, Shotgun                         | Match-%    | 11.11% |

| Procedure               | Procedure: Engage all targets in any order freestyle with the appropriate weapon for the designated Target types. Pistol targets require a min 2 hits in the scoring zone to count. Rifle targets must have min 2 hits in the scoring zone to count. Any shot including shoot through's that break the surface of a Penalty Target will incur a 5 second penalty per hit. All Steel targets must fall to count. Rifle, Shotgun and Pistol may be grounded safely on any table or re holstered with safety applied. Once grounded all weapons may not be re used. if they are the target/s engaged will be scored as a miss and incur 1 procedural error penalty of +5 secs + 10 secs penalty for a miss total +15 secs per target engaged in error. |
|-------------------------|-----------------------------------------------------------------------------------------------------------------------------------------------------------------------------------------------------------------------------------------------------------------------------------------------------------------------------------------------------------------------------------------------------------------------------------------------------------------------------------------------------------------------------------------------------------------------------------------------------------------------------------------------------------------------------------------------------------------------------------------------------|
| Starting position       | Standing upright hands by sides behind table facing 'Up Range'                                                                                                                                                                                                                                                                                                                                                                                                                                                                                                                                                                                                                                                                                      |
| Firearm ready condition |                                                                                                                                                                                                                                                                                                                                                                                                                                                                                                                                                                                                                                                                                                                                                     |
| Start on                | Activation of Start/Stop Timer                                                                                                                                                                                                                                                                                                                                                                                                                                                                                                                                                                                                                                                                                                                      |
| Stop on                 | Activation of Start/Stop Timer                                                                                                                                                                                                                                                                                                                                                                                                                                                                                                                                                                                                                                                                                                                      |
| Penalties               | As per current edition of rules                                                                                                                                                                                                                                                                                                                                                                                                                                                                                                                                                                                                                                                                                                                     |
| Safety angles           | L/R/V 90/90/90                                                                                                                                                                                                                                                                                                                                                                                                                                                                                                                                                                                                                                                                                                                                      |
| Setup notes             |                                                                                                                                                                                                                                                                                                                                                                                                                                                                                                                                                                                                                                                                                                                                                     |