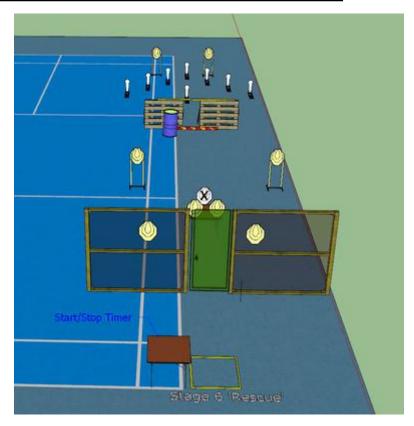

## 6. Rescue

| CoF     | Time-Plus penalties - Long                      | Points     | 100 p  |
|---------|-------------------------------------------------|------------|--------|
| Targets | 8 paper, 8 popper, 1 no-shoot, Total 16 targets | Min rounds | 24     |
| Firearm | Handgun, Rifle                                  | Match-%    | 11.11% |

| Procedure               | Procedure: On activation of the Start/Stop timer engage all targets freestyle. Paper targets are rifle only with Min 2 Hits in the scoring zone to count. Ground rifle in safe condition in the dump barrel before engaging the Poppers with your Pistol. All Poppers must be engaged through the central opening (not over the top) of the Barricade. Once the rifle has been grounded you may not retrieve it to re engage any missed targets. Any hits in the scoring zone of the N/STarget that break the surface will incur a + 5sec penalty per hit (including shoot throughs) Rifle at 'Low Port Arms' in 'Ready' condition. Pistol Holstered in 'Ready' condition. |
|-------------------------|----------------------------------------------------------------------------------------------------------------------------------------------------------------------------------------------------------------------------------------------------------------------------------------------------------------------------------------------------------------------------------------------------------------------------------------------------------------------------------------------------------------------------------------------------------------------------------------------------------------------------------------------------------------------------|
| Starting position       | Start Position: In Start box facing downrange.                                                                                                                                                                                                                                                                                                                                                                                                                                                                                                                                                                                                                             |
| Firearm ready condition |                                                                                                                                                                                                                                                                                                                                                                                                                                                                                                                                                                                                                                                                            |
| Start on                | Activation of Start/Stop Timer                                                                                                                                                                                                                                                                                                                                                                                                                                                                                                                                                                                                                                             |
|                         | ·                                                                                                                                                                                                                                                                                                                                                                                                                                                                                                                                                                                                                                                                          |
| Stop on                 | Activation of Start/Stop Timer                                                                                                                                                                                                                                                                                                                                                                                                                                                                                                                                                                                                                                             |
| Penalties               | As per current edition of rules                                                                                                                                                                                                                                                                                                                                                                                                                                                                                                                                                                                                                                            |
| Safety angles           | L/R/V 90/90/90                                                                                                                                                                                                                                                                                                                                                                                                                                                                                                                                                                                                                                                             |
| Setup notes             | Shootin Soore It https://ehootagoorgit.com 2005 09 24 42 44                                                                                                                                                                                                                                                                                                                                                                                                                                                                                                                                                                                                                |