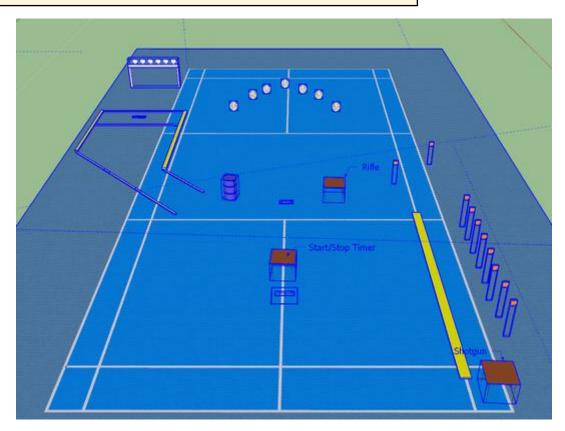

# 2. Walk the Plank. (Long Stage)

| CoF     | Time-Plus penalties - Long           | Points     | 100 p  |
|---------|--------------------------------------|------------|--------|
| Targets | 7 paper, 16 plates, Total 23 targets | Min rounds | 30     |
| Firearm | Handgun, Rifle, Shotgun              | Match-%    | 11.11% |

| Procedure             | Engage all targets in any order freestyle with the appropriate weapon for the designated Target types. Rifle targets require min 2 hits to be engaged from the PRONE position. NOTE:! You may not go prone with a holstered pistol as the muzzle will break the 90 angle. Pistol may be grounded safely on any of the Tables. There will be a Mandatory shotgun reload after the first 8 Shotgun targets have been engaged. All shotgun targets MUST be engaged whilst standing with both feet on the Plank All Steel targets must fall to count. Timed to last shot fired. Shotgun in ready condition on Table Rifle in ready condition on Table Pistol Holsterd in ready condition |
|-----------------------|--------------------------------------------------------------------------------------------------------------------------------------------------------------------------------------------------------------------------------------------------------------------------------------------------------------------------------------------------------------------------------------------------------------------------------------------------------------------------------------------------------------------------------------------------------------------------------------------------------------------------------------------------------------------------------------|
| Starting position     | In designated start box/area.                                                                                                                                                                                                                                                                                                                                                                                                                                                                                                                                                                                                                                                        |
| Firearm ready         |                                                                                                                                                                                                                                                                                                                                                                                                                                                                                                                                                                                                                                                                                      |
| condition<br>Start on | Activation of Start/Stop Timer                                                                                                                                                                                                                                                                                                                                                                                                                                                                                                                                                                                                                                                       |
|                       | <u> </u>                                                                                                                                                                                                                                                                                                                                                                                                                                                                                                                                                                                                                                                                             |
| Stop on               | Activation of Start/Stop Timer                                                                                                                                                                                                                                                                                                                                                                                                                                                                                                                                                                                                                                                       |
| Penalties             | As per current edition of rules                                                                                                                                                                                                                                                                                                                                                                                                                                                                                                                                                                                                                                                      |
| Safety angles         | L/R/V 90/90/90                                                                                                                                                                                                                                                                                                                                                                                                                                                                                                                                                                                                                                                                       |
| Setup notes           | Shootin Score It https://ehootpoorgit.com 2025.09.24.12:44                                                                                                                                                                                                                                                                                                                                                                                                                                                                                                                                                                                                                           |