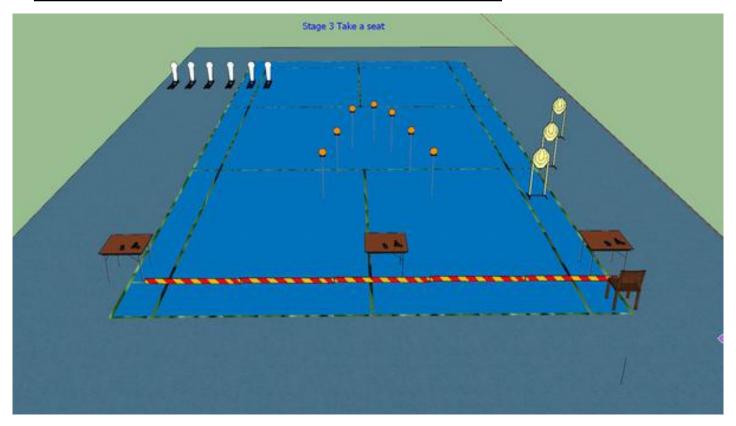

### 3. Take a seat.

| CoF     | Time-Plus penalties - Long                    | Points     | 100 p  |
|---------|-----------------------------------------------|------------|--------|
| Targets | 3 paper, 6 popper, 7 plates, Total 16 targets | Min rounds | 19     |
| Firearm | Handgun, Rifle, Shotgun                       | Match-%    | 11.11% |

| Procedure               | Procedure: On Shooter Activation of the Start/Stop Timer on RH table top engage all targets in any order freestyle with the appropriate weapon for the designated Target types. Pistol targets must have min 2 Hits in the scoring zone to count All Steel targets must fall to count. Pistol Targets must be engaged seated at the table. Shooter to activate the Start / Stop Timer button to record a time. Ready conditions:- Rifle: Ready Condition on LH Table, safety applied Muzzle pointing down range Shotgun: Ready Condition on Middle Table, safety applied, muzzle pointing down range Plstol: Unloaded, chamber empty on RH table, Muzzle pointing down range with all Pistol magazines to be used on the table. Start Position: Seated at RH table. Pistol on table |
|-------------------------|-------------------------------------------------------------------------------------------------------------------------------------------------------------------------------------------------------------------------------------------------------------------------------------------------------------------------------------------------------------------------------------------------------------------------------------------------------------------------------------------------------------------------------------------------------------------------------------------------------------------------------------------------------------------------------------------------------------------------------------------------------------------------------------|
| Starting position       | Seated at the table .                                                                                                                                                                                                                                                                                                                                                                                                                                                                                                                                                                                                                                                                                                                                                               |
| Firearm ready condition |                                                                                                                                                                                                                                                                                                                                                                                                                                                                                                                                                                                                                                                                                                                                                                                     |
| Start on                | Timer Start Button activated by shooter                                                                                                                                                                                                                                                                                                                                                                                                                                                                                                                                                                                                                                                                                                                                             |
| Stop on                 | Timer stop Button activated by shooter                                                                                                                                                                                                                                                                                                                                                                                                                                                                                                                                                                                                                                                                                                                                              |
| Penalties               | As per current edition of rules                                                                                                                                                                                                                                                                                                                                                                                                                                                                                                                                                                                                                                                                                                                                                     |
| Safety angles           | L/R/V 90/90/90                                                                                                                                                                                                                                                                                                                                                                                                                                                                                                                                                                                                                                                                                                                                                                      |
| Setup notes             |                                                                                                                                                                                                                                                                                                                                                                                                                                                                                                                                                                                                                                                                                                                                                                                     |