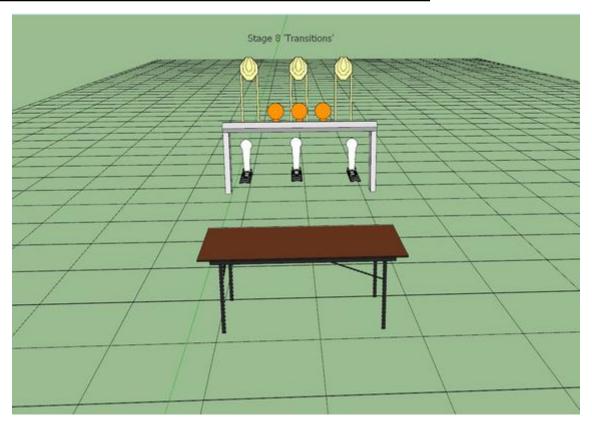

### 8. Transitions

| CoF     | Time-Plus penalties - Long                    | Points     | 100 p  |
|---------|-----------------------------------------------|------------|--------|
| Targets | 6 paper, 6 popper, 6 plates, Total 18 targets | Min rounds | 24     |
| Firearm | Handgun, Rifle, Shotgun                       | Match-%    | 11.11% |

| Procedure               | Rifle in ready condition on table, safety applied muzzle down range Pistol in ready Condition Holstered Shotgun in ready condition on table safety applied muzzle facing down range. On Activation of Start/Stop timer engage all targets in any order with appropriate weapon for each target type. Timed to Activation of the time Stop button. Paper targets must have min 2 hits in the scoring zone to count All steels must fall. Rifle and Shotgun must be grounded with safety applied on the table with muzzle pointing down range when transitioning. Pistol may also be grounded on table safety applied, muzzle pointing down range or re holstered with safety applied. Once a weapon has been grounded or re holstered it may not be re used to engage any missed targets. |
|-------------------------|------------------------------------------------------------------------------------------------------------------------------------------------------------------------------------------------------------------------------------------------------------------------------------------------------------------------------------------------------------------------------------------------------------------------------------------------------------------------------------------------------------------------------------------------------------------------------------------------------------------------------------------------------------------------------------------------------------------------------------------------------------------------------------------|
| Starting position       | Standing behind Table hands on head fingers interlocked.                                                                                                                                                                                                                                                                                                                                                                                                                                                                                                                                                                                                                                                                                                                                 |
| Firearm ready condition |                                                                                                                                                                                                                                                                                                                                                                                                                                                                                                                                                                                                                                                                                                                                                                                          |
| Start on                | Activation of Start/Stop Timer                                                                                                                                                                                                                                                                                                                                                                                                                                                                                                                                                                                                                                                                                                                                                           |
| Stop on                 | Reactivation of Start/Stop Timer                                                                                                                                                                                                                                                                                                                                                                                                                                                                                                                                                                                                                                                                                                                                                         |
|                         | <u> </u>                                                                                                                                                                                                                                                                                                                                                                                                                                                                                                                                                                                                                                                                                                                                                                                 |
| Penalties               | As per current edition of rules                                                                                                                                                                                                                                                                                                                                                                                                                                                                                                                                                                                                                                                                                                                                                          |
| Safety angles           | L/R/V 90/90/90                                                                                                                                                                                                                                                                                                                                                                                                                                                                                                                                                                                                                                                                                                                                                                           |
| Setup notes             | Chartle Coase It https://chartespeerit.org. 0005-00-04-40-44                                                                                                                                                                                                                                                                                                                                                                                                                                                                                                                                                                                                                                                                                                                             |