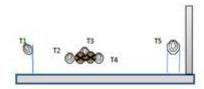

| Procedure               | On start signal, engage all targets. Pull handle to release T1 & T5 |
|-------------------------|---------------------------------------------------------------------|
| Starting position       | Condition: Option 1, Anywhere in Area A                             |
| Firearm ready condition |                                                                     |
| Start on                | Audible signal                                                      |
| Stop on                 | Last shot                                                           |
| Penalties               | As per current edition of rules                                     |
| Safety angles           | L/R                                                                 |
| Setup notes             | Shoot'n Score It https://shootpscoreit.com 2024-05-15 18:10         |