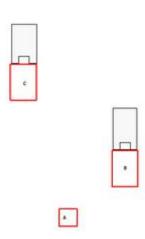

| Procedure               | On startsignal, engage all targets. S1-4 need to be shot from Area C S5-8 need to be shot from Area B |
|-------------------------|-------------------------------------------------------------------------------------------------------|
| Starting position       | Condition: Option 3, Anywhere in area A                                                               |
| Firearm ready condition |                                                                                                       |
| Start on                | Audible signal                                                                                        |
| Stop on                 | Last shot                                                                                             |
| Penalties               | As per current edition of rules                                                                       |
| Safety angles           | L/R                                                                                                   |
| Setup notes             |                                                                                                       |