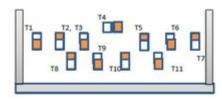

| CoF     | Comstock - Medium          | Points     | 100 p  |
|---------|----------------------------|------------|--------|
| Targets | 10 paper, Total 10 targets | Min rounds | 20     |
| Firearm | Mini Rifle                 | Match-%    | 22.73% |

| Procedure             | On start signal, engage all targets. Targets will be shoot with minimum two shoots each. |
|-----------------------|------------------------------------------------------------------------------------------|
| Starting position     | Condition: Option 1, Heels touching mark                                                 |
| Firearm ready         |                                                                                          |
| condition<br>Start on | Audible signal                                                                           |
|                       |                                                                                          |
| Stop on               | Last shot                                                                                |
| Penalties             | As per current edition of rules                                                          |
| Safety angles         | L/R                                                                                      |
| Setup notes           | Chartle Coope It https://chartresport.com/ 2004 05 45 4040                               |