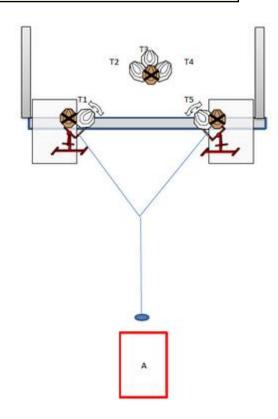

| CoF     | Comstock - Short         | Points     | 50 p   |
|---------|--------------------------|------------|--------|
| Targets | 5 paper, Total 5 targets | Min rounds | 10     |
| Firearm | Mini Rifle               | Match-%    | 11.36% |

| Procedure               | On start signal, engage all targets. Pull handle to release T1 & T5 |
|-------------------------|---------------------------------------------------------------------|
| Starting position       | Condition: Option 1, Anywhere in Area A                             |
| Firearm ready condition |                                                                     |
| Start on                | Audible signal                                                      |
| Stop on                 | Last shot                                                           |
| Penalties               | As per current edition of rules                                     |
| Safety angles           | L/R                                                                 |
| Setup notes             | Shoot'n Score It https://shootpscoreit.com 2024-05-15 18:10         |