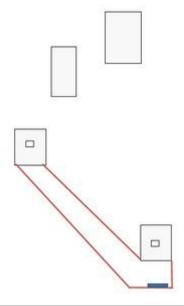

| CoF     | Comstock - Long            | Points     | 110 p  |
|---------|----------------------------|------------|--------|
| Targets | 11 paper, Total 11 targets | Min rounds | 22     |
| Firearm | Mini Rifle                 | Match-%    | 25.00% |

| Procedure               | On start signal, engage all targets. Targets will be shoot with minimum two shoots each. |
|-------------------------|------------------------------------------------------------------------------------------|
| Starting position       | Condition: Option 2, Anywhere in area A                                                  |
| Firearm ready condition |                                                                                          |
| Start on                | Audible signal                                                                           |
| Stop on                 | Last shot                                                                                |
| Penalties               | As per current edition of rules                                                          |
| Safety angles           | L/R                                                                                      |
| Setup notes             |                                                                                          |