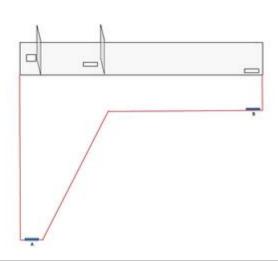

| CoF     | Comstock - Long            | Points     | 110 p  |
|---------|----------------------------|------------|--------|
| Targets | 11 paper, Total 11 targets | Min rounds | 22     |
| Firearm | Mini Rifle                 | Match-%    | 25.00% |

| Procedure               | On start signal, engage all targets. Targets will be shoot with minimum two shoots each. |
|-------------------------|------------------------------------------------------------------------------------------|
| Starting position       | Condition: Option 2, Anywhere in area A                                                  |
| Firearm ready condition |                                                                                          |
| Start on                | Audible signal                                                                           |
| Stop on                 | Last shot                                                                                |
| Penalties               | As per current edition of rules                                                          |
| Safety angles           | L/R                                                                                      |
| Setup notes             |                                                                                          |