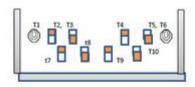

| CoF     | Comstock - Medium                   | Points     | 80 p   |
|---------|-------------------------------------|------------|--------|
| Targets | 6 paper, 4 plates, Total 10 targets | Min rounds | 16     |
| Firearm | Mini Rifle                          | Match-%    | 18.18% |

| Procedure             | On start signal, engage all targets. IPSC targets will be shoot with minimum two shoots each. |
|-----------------------|-----------------------------------------------------------------------------------------------|
| Starting position     | Condition: Option 1, Heels touching mark, either A or B                                       |
| Firearm ready         |                                                                                               |
| condition<br>Start on | Audible signal                                                                                |
|                       |                                                                                               |
| Stop on               | Last shot                                                                                     |
| Penalties             | As per current edition of rules                                                               |
| Safety angles         | L/R                                                                                           |
| Setup notes           | Chaptis Coope it https://shaptrooperit.com 9004.05.45.40.40                                   |