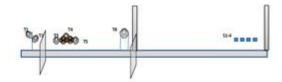

| CoF     | Comstock - Medium                   | Points     | 80 p   |
|---------|-------------------------------------|------------|--------|
| Targets | 6 paper, 4 plates, Total 10 targets | Min rounds | 16     |
| Firearm | Mini Rifle                          | Match-%    | 18.18% |

| Procedure             | On start signal, engage all targets. IPSC targets will be shoot with minimum two shoots each. |
|-----------------------|-----------------------------------------------------------------------------------------------|
| Starting position     | Condition: Option 1, Heels touching mark, either A or B                                       |
| Firearm ready         |                                                                                               |
| condition<br>Start on | Audible signal                                                                                |
|                       |                                                                                               |
| Stop on               | Last shot                                                                                     |
| Penalties             | As per current edition of rules                                                               |
| Safety angles         | L/R                                                                                           |
| Setup notes           | Chaptis Coope it https://shaptrooperit.com 9004.05.45.40.40                                   |