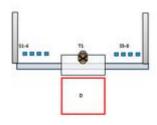

| Procedure             | On start signal, engage all targets. Targets will be shoot with minimum two shoots each. |
|-----------------------|------------------------------------------------------------------------------------------|
| Starting position     | Condition: Option 1, Heels touching mark                                                 |
| Firearm ready         |                                                                                          |
| condition<br>Start on | Audible signal                                                                           |
|                       |                                                                                          |
| Stop on               | Last shot                                                                                |
| Penalties             | As per current edition of rules                                                          |
| Safety angles         | L/R                                                                                      |
| Setup notes           | Chartle Coope It https://chartresport.com/ 2004 05 45 4040                               |