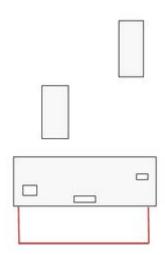

| Procedure               | On startsignal, engage all targets. Targets will be shoot with minimum two shoots each. |
|-------------------------|-----------------------------------------------------------------------------------------|
| Starting position       | Condition: Option 1, Anywhere in Area A                                                 |
| Firearm ready condition |                                                                                         |
| Start on                | Audible signal                                                                          |
| Stop on                 | Last shot                                                                               |
| Penalties               | As per current edition of rules                                                         |
| Safety angles           | L/R                                                                                     |
| Setup notes             |                                                                                         |