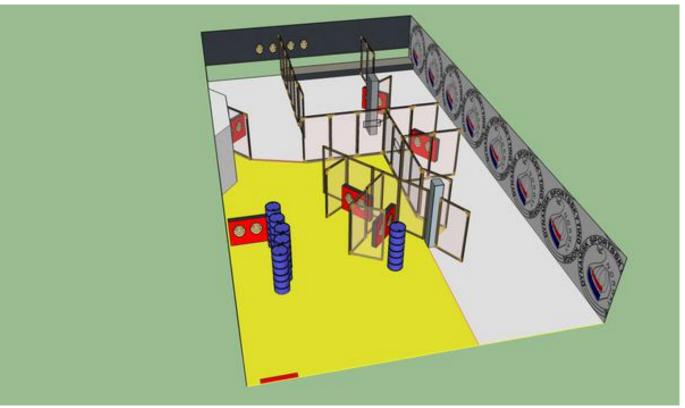

### 2. Fast forward

| CoF               | Comstock - Long                                             | Points     | 160 p  |
|-------------------|-------------------------------------------------------------|------------|--------|
| Targets           | 16 paper, 4 no-shoot, Total 16 targets                      | Min rounds | 32     |
| Firearm           | Mini Rifle                                                  | Match-%    | 32.00% |
|                   |                                                             |            |        |
| Procedure         | On signal engage all targets within designated area.        |            |        |
| Starting position | Standing relaxed, Right heel touching marks. OPTION 1       |            |        |
| Firearm ready     |                                                             |            |        |
| condition         | Audikle signal                                              |            |        |
| Start on          | Audible signal                                              |            |        |
| Stop on           | Last shot                                                   |            |        |
| Penalties         | As per current edition of rules                             |            |        |
| Safety angles     | L/R                                                         |            |        |
| Setup notes       | Shoot'n Score It https://shootnscoreit.com 2025-08-04-21:17 |            |        |