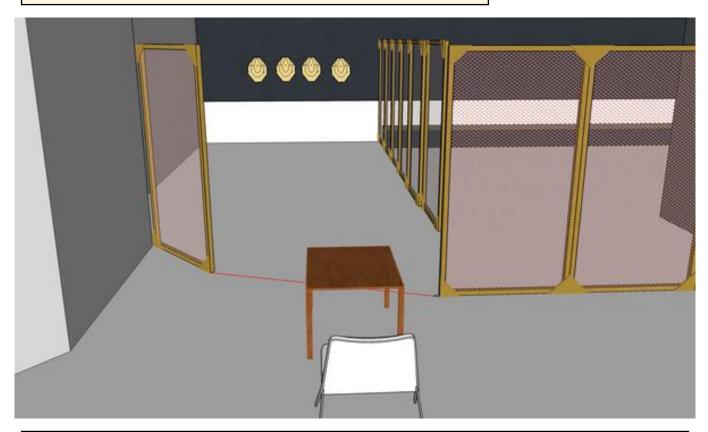

### 5. Extra short

| CoF     | Comstock - Short         | Points     | 40 p  |
|---------|--------------------------|------------|-------|
| Targets | 4 paper, Total 4 targets | Min rounds | 8     |
| Firearm | Mini Rifle               | Match-%    | 8.00% |

| Procedure                  | On signal engage all targets from within designated area.                        |
|----------------------------|----------------------------------------------------------------------------------|
| Starting position          | Sitting on chair, hands touching knees, gun loaded lying flat on table. OPTION 1 |
| Firearm ready<br>condition |                                                                                  |
| Start on                   | Audible signal                                                                   |
| Stop on                    | Last shot                                                                        |
| Penalties                  | As per current edition of rules                                                  |
| Safety angles              | L/R                                                                              |
| Setup notes                |                                                                                  |