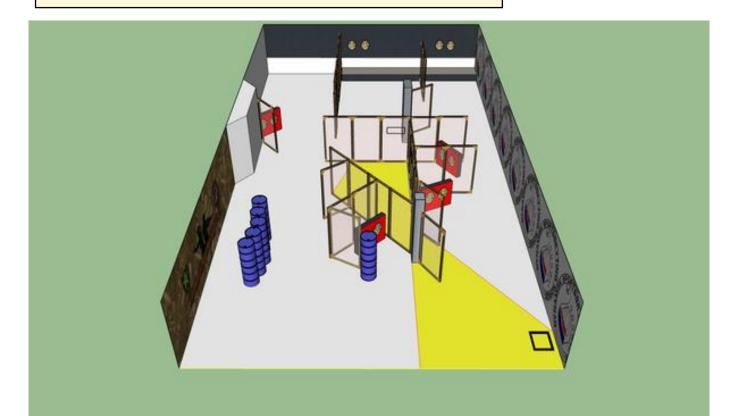

# 1. Short and long distance

| CoF                        | Comstock - Medium                                           | Points     | 80 p   |
|----------------------------|-------------------------------------------------------------|------------|--------|
| Targets                    | 8 paper, 2 no-shoot, Total 8 targets                        | Min rounds | 16     |
| Firearm                    | Mini Rifle                                                  | Match-%    | 16.00% |
| Procedure                  | On signal engage all targets within designated area.        |            |        |
| Starting position          | Standing relaxed, Right heel touching marks. OPTION 1       |            |        |
| Firearm ready<br>condition |                                                             |            |        |
| Start on                   | Audible signal                                              |            |        |
| Stop on                    | Last shot                                                   |            |        |
| Penalties                  | As per current edition of rules                             |            |        |
| Safety angles              | L/R                                                         |            |        |
| Setup notes                | Shoot'n Score It https://shootnscoreit.com 2025-08-04 21:17 |            |        |