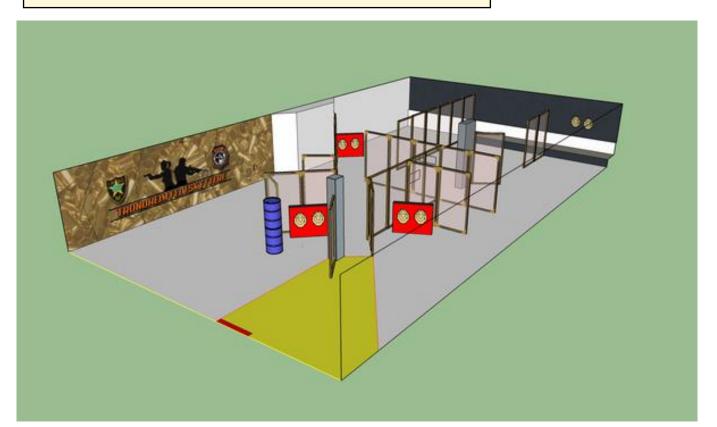

# 3. Entering the room

| CoF                   | Comstock - Long                                             | Points     | 120 p  |
|-----------------------|-------------------------------------------------------------|------------|--------|
| Targets               | 12 paper, 2 no-shoot, Total 12 targets                      | Min rounds | 24     |
| Firearm               | Mini Rifle                                                  | Match-%    | 24.00% |
|                       |                                                             |            |        |
| Procedure             | On signal engage all targets within designated area.        |            |        |
| Starting position     | Standing relaxed in box. OPTION 1                           |            |        |
| Firearm ready         |                                                             |            |        |
| condition<br>Start on | Audible signal                                              |            |        |
|                       |                                                             |            |        |
| Stop on               | Last shot                                                   |            |        |
| Penalties             | As per current edition of rules                             |            |        |
| Safety angles         | L/R                                                         |            |        |
| Setup notes           |                                                             |            |        |
|                       | Shoot'n Spore It https://shootpaparoit.com 2025.09.04.21.17 |            |        |