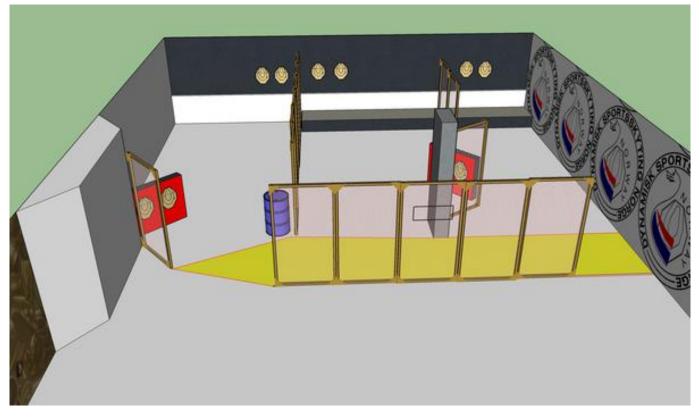

#### 4. On the barrel

| CoF     | Comstock - Medium          | Points     | 100 p  |
|---------|----------------------------|------------|--------|
| Targets | 10 paper, Total 10 targets | Min rounds | 20     |
| Firearm | Mini Rifle                 | Match-%    | 20.00% |

| Procedure               | On signal enga all targes within the designated area.                     |
|-------------------------|---------------------------------------------------------------------------|
| Starting position       | Standin relaxed behind barrel. All magasin to be used on barrel. OPTION 3 |
| Firearm ready condition |                                                                           |
| Start on                | Audible signal                                                            |
| Stop on                 | Last shot                                                                 |
| Penalties               | As per current edition of rules                                           |
| Safety angles           | L/R                                                                       |
| Setup notes             |                                                                           |